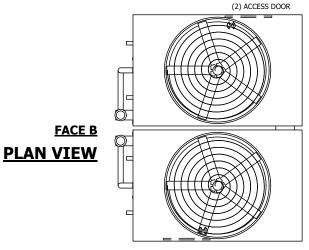

## NOTES:

- 1. (M)- FAN MOTOR LOCATION
- 2. HÉAVIEST SECTION IS UPPER SECTION
- 3. MPT DENOTES MALE PIPE THREAD FPT DENOTES FEMALE PIPE THREAD BFW DENOTES BEVELED FOR WELDING **GVD DENOTES GROOVED** FLG DENOTES FLANGE PE DENOTES PLAIN END
- 4. +UNIT WEIGHT DOES NOT INCLUDE ACCESSORIES (SEE ACCESSORY DRAWINGS)
- 5. MAKE-UP WATER PRESSURE 20 psi MIN [137 kPa], 50 psi MAX [344 kPa]
- 6. \*-APPROXIMATE DIMENSIONS DO NOT USE FOR PRE-FABRICATION OF CONNECTING
- 7. 3/4" [19mm] DIA. MOUNTING HOLES. REFER TO RECOMMENDED STEEL SUPPORT DRAWING.
- 8. DIMENSIONS LISTED AS FOLLOWS: **ENGLISH FT-IN** METRIC [mm]