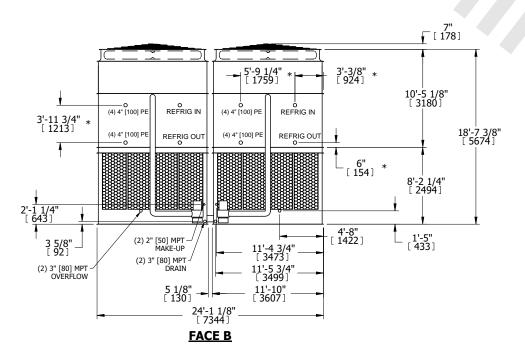

## NOTES:

- 1. (M)- FAN MOTOR LOCATION
- 2. HÉAVIEST SECTION IS UPPER SECTION
- 3. MPT DENOTES MALE PIPE THREAD FPT DENOTES FEMALE PIPE THREAD BFW DENOTES BEVELED FOR WELDING **GVD DENOTES GROOVED** FLG DENOTES FLANGE PE DENOTES PLAIN END
- 4. +UNIT WEIGHT DOES NOT INCLUDE ACCESSORIES (SEE ACCESSORY DRAWINGS)
- 5. MAKE-UP WATER PRESSURE 20 psi MIN [137 kPa], 50 psi MAX [344 kPa]
- 6. \*-APPROXIMATE DIMENSIONS DO NOT USE FOR PRE-FABRICATION OF CONNECTING
- 7. 3/4" [19mm] DIA. MOUNTING HOLES. REFER TO RECOMMENDED STEEL SUPPORT DRAWING.
- 8. DIMENSIONS LISTED AS FOLLOWS: **ENGLISH FT-IN** METRIC [mm]

**FACE A** 

**SHIPPING** 77100 lbs+ [34975] kg+ WEIGHT

OPERATING WEIGHT

98700 lbs+ [44770] kg+

HEAVIEST SECTION WEIGHT

34630 lbs+ [15710] kg+

NO. OF SHIPPING SECTIONS

DRAWN BY: SLR