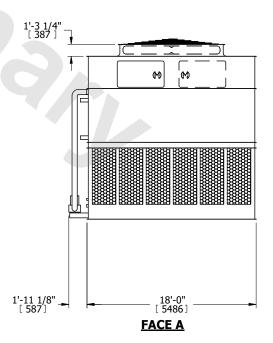

## NOTES:

- 1. (M)- FAN MOTOR LOCATION
- 2. HÉAVIEST SECTION IS UPPER SECTION
- 3. MPT DENOTES MALE PIPE THREAD FPT DENOTES FEMALE PIPE THREAD BFW DENOTES BEVELED FOR WELDING **GVD DENOTES GROOVED** FLG DENOTES FLANGE PE DENOTES PLAIN END
- 4. +UNIT WEIGHT DOES NOT INCLUDE ACCESSORIES (SEE ACCESSORY DRAWINGS)
- 5. MAKE-UP WATER PRESSURE 20 psi MIN [137 kPa], 50 psi MAX [344 kPa]
- 6. \*-APPROXIMATE DIMENSIONS DO NOT USE FOR PRE-FABRICATION OF CONNECTING
- 7. 3/4" [19mm] DIA. MOUNTING HOLES. REFER TO RECOMMENDED STEEL SUPPORT DRAWING.
- 8. DIMENSIONS LISTED AS FOLLOWS: **ENGLISH FT-IN** METRIC [mm]

**FACE A** 

**SHIPPING** 77100 lbs+ [34975] kg+ WEIGHT

OPERATING WEIGHT

98700 lbs+ [44770] kg+

HEAVIEST SECTION WEIGHT

34630 lbs+ [15710] kg+

NO. OF SHIPPING SECTIONS

DRAWN BY: SLR