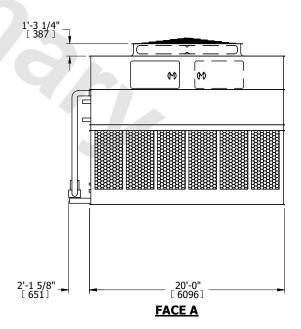

## NOTES:

- 1. (M)- FAN MOTOR LOCATION
- 2. HÉAVIEST SECTION IS UPPER SECTION
- 3. MPT DENOTES MALE PIPE THREAD
  FPT DENOTES FEMALE PIPE THREAD
  BFW DENOTES BEVELED FOR WELDING
  GVD DENOTES GROOVED
  FLG DENOTES FLANGE
  PE DENOTES PLAIN END
- 4. +UNIT WEIGHT DOES NOT INCLUDE ACCESSORIES (SEE ACCESSORY DRAWINGS)
- 5. MAKE-UP WATER PRESSURE 20 psi MIN [137 kPa], 50 psi MAX [344 kPa]
- 6. \*-APPROXIMATE DIMENSIONS DO NOT USE FOR PRE-FABRICATION OF CONNECTING PIPING
- 7. 3/4" [19mm] DIA. MOUNTING HOLES. REFER TO RECOMMENDED STEEL SUPPORT DRAWING.
- 8. DIMENSIONS LISTED AS FOLLOWS: ENGLISH FT-IN METRIC [mm]