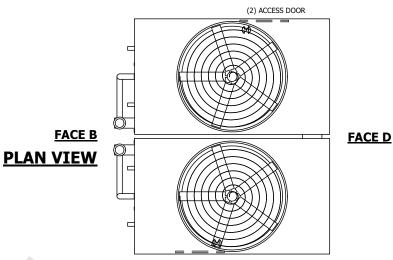

## NOTES:

- 1. (M)- FAN MOTOR LOCATION
- 2. HÉAVIEST SECTION IS UPPER SECTION
- 3. MPT DENOTES MALE PIPE THREAD
  FPT DENOTES FEMALE PIPE THREAD
  BFW DENOTES BEVELED FOR WELDING
  GVD DENOTES GROOVED
  FLG DENOTES FLANGE
  PE DENOTES PLAIN END
- 4. +UNIT WEIGHT DOES NOT INCLUDE ACCESSORIES (SEE ACCESSORY DRAWINGS)
- 5. MAKE-UP WATER PRESSURE 20 psi MIN [137 kPa], 50 psi MAX [344 kPa]
- 6. \*-APPROXIMATE DIMENSIONS DO NOT USE FOR PRE-FABRICATION OF CONNECTING PIPING
- 7. 3/4" [19mm] DIA. MOUNTING HOLES. REFER TO RECOMMENDED STEEL SUPPORT DRAWING.
- 8. DIMENSIONS LISTED AS FOLLOWS: ENGLISH FT-IN METRIC [mm]