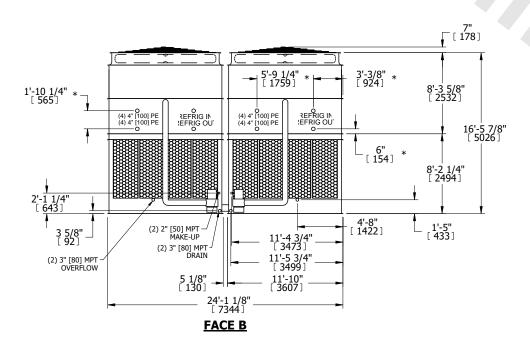

## NOTES:

- 1. (M)- FAN MOTOR LOCATION
- 2. HÉAVIEST SECTION IS UPPER SECTION
- 3. MPT DENOTES MALE PIPE THREAD
  FPT DENOTES FEMALE PIPE THREAD
  BFW DENOTES BEVELED FOR WELDING
  GVD DENOTES GROOVED
  FLG DENOTES FLANGE
  PE DENOTES PLAIN END
- 4. +UNIT WEIGHT DOES NOT INCLUDE ACCESSORIES (SEE ACCESSORY DRAWINGS)
- 5. MAKE-UP WATER PRESSURE 20 psi MIN [137 kPa], 50 psi MAX [344 kPa]
- 6. \*-APPROXIMATE DIMENSIONS DO NOT USE FOR PRE-FABRICATION OF CONNECTING PIPING
- 7. 3/4" [19mm] DIA. MOUNTING HOLES. REFER TO RECOMMENDED STEEL SUPPORT DRAWING.
- 8. DIMENSIONS LISTED AS FOLLOWS: ENGLISH FT-IN METRIC [mm]

## FACE C

SHIPPING WEIGHT 54160 lbs+ [24570] kg+ OPERATING WEIGHT

76520 lbs+ [34710] kg+

HEAVIEST SECTION WEIGHT

22570 lbs+ [10240] kg+

NO. OF SHIPPING SECTIONS

DRAWN BY: SLR