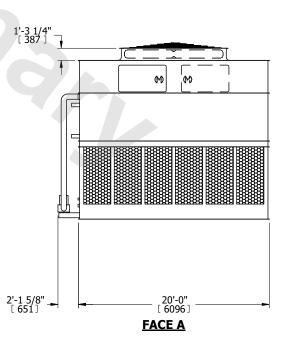

| UNIT    | CONDENSER     |           |
|---------|---------------|-----------|
| MODEL # | eco-ATC-1671A | SCALE NTS |

EVAPCO, INC. Evapeo

DWG. # REV. WB3242010-DRC-ST DATE 7/11/2025 SERIAL #

- 1. (M)- FAN MOTOR LOCATION
- 2. HEAVIEST SECTION IS UPPER SECTION
- 3. MPT DENOTES MALE PIPE THREAD FPT DENOTES FEMALE PIPE THREAD BFW DENOTES BEVELED FOR WELDING **GVD DENOTES GROOVED** FLG DENOTES FLANGE PE DENOTES PLAIN END
- 4. +UNIT WEIGHT DOES NOT INCLUDE ACCESSORIES (SEE ACCESSORY DRAWINGS)
- 5. MAKE-UP WATER PRESSURE 20 psi MIN [137 kPa], 50 psi MAX [344 kPa]
- 6. \*-APPROXIMATE DIMENSIONS DO NOT USE FOR PRE-FABRICATION OF CONNECTING
- 7. 3/4" [19mm] DIA. MOUNTING HOLES. REFER TO RECOMMENDED STEEL SUPPORT DRAWING.
- 8. DIMENSIONS LISTED AS FOLLOWS: **ENGLISH FT-IN** METRIC [mm]

**FACE A** 

**SHIPPING** WEIGHT

74560 lbs+ [33820] kg+

OPERATING WEIGHT

98140 lbs+ [44520] kg+

HEAVIEST SECTION WEIGHT

32770 lbs+ [14865] kg+

NO. OF SHIPPING SECTIONS