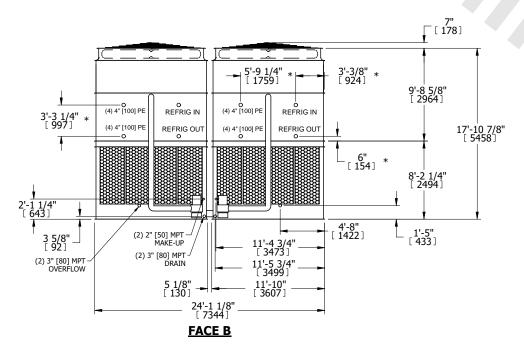

| UNIT    | CONDENSER     |           |
|---------|---------------|-----------|
| MODEL # | eco-ATC-1671A | SCALE NTS |

EVAPCO, INC. Evapeo

DWG. # REV. WB3242010-DRC-ST DATE 7/11/2025 SERIAL #

- 1. (M)- FAN MOTOR LOCATION
- 2. HEAVIEST SECTION IS UPPER SECTION
- 3. MPT DENOTES MALE PIPE THREAD FPT DENOTES FEMALE PIPE THREAD BFW DENOTES BEVELED FOR WELDING **GVD DENOTES GROOVED** FLG DENOTES FLANGE PE DENOTES PLAIN END
- 4. +UNIT WEIGHT DOES NOT INCLUDE ACCESSORIES (SEE ACCESSORY DRAWINGS)
- 5. MAKE-UP WATER PRESSURE 20 psi MIN [137 kPa], 50 psi MAX [344 kPa]
- 6. \*-APPROXIMATE DIMENSIONS DO NOT USE FOR PRE-FABRICATION OF CONNECTING
- 7. 3/4" [19mm] DIA. MOUNTING HOLES. REFER TO RECOMMENDED STEEL SUPPORT DRAWING.
- 8. DIMENSIONS LISTED AS FOLLOWS: **ENGLISH FT-IN** METRIC [mm]