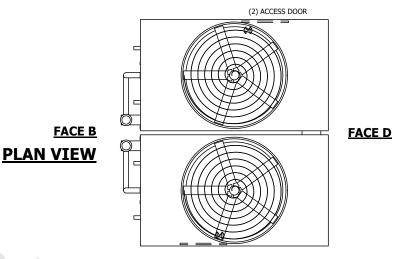

## NOTES

- 1. (M)- FAN MOTOR LOCATION
- 2. HEAVIEST SECTION IS UPPER SECTION
- 3. MPT DENOTES MALE PIPE THREAD
  FPT DENOTES FEMALE PIPE THREAD
  BFW DENOTES BEVELED FOR WELDING
  GVD DENOTES GROOVED
  FLG DENOTES FLANGE
  PE DENOTES PLAIN END
- 4. +UNIT WEIGHT DOES NOT INCLUDE ACCESSORIES (SEE ACCESSORY DRAWINGS)
- 5. MAKE-UP WATER PRESSURE 20 psi MIN [137 kPa], 50 psi MAX [344 kPa]
- 6. \*-APPROXIMATE DIMENSIONS DO NOT USE FOR PRE-FABRICATION OF CONNECTING PIPING
- 7. 3/4" [19mm] DIA. MOUNTING HOLES. REFER TO RECOMMENDED STEEL SUPPORT DRAWING.
- 8. DIMENSIONS LISTED AS FOLLOWS: ENGLISH FT-IN METRIC [mm]

## FACE C

**FACE A** 

SHIPPING WEIGHT 86180 lbs+ [39095] kg+

OPERATING WEIGHT

110380 lbs+ [50070] kg+

HEAVIEST SECTION WEIGHT

38580 lbs+ [17500] kg+

NO. OF SHIPPING SECTIONS