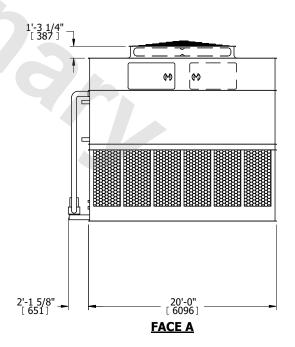

## NOTES

- 1. (M)- FAN MOTOR LOCATION
- 2. HEAVIEST SECTION IS UPPER SECTION
- 3. MPT DENOTES MALE PIPE THREAD
  FPT DENOTES FEMALE PIPE THREAD
  BFW DENOTES BEVELED FOR WELDING
  GVD DENOTES GROOVED
  FLG DENOTES FLANGE
  PE DENOTES PLAIN END
- 4. +UNIT WEIGHT DOES NOT INCLUDE ACCESSORIES (SEE ACCESSORY DRAWINGS)
- 5. MAKE-UP WATER PRESSURE 20 psi MIN [137 kPa], 50 psi MAX [344 kPa]
- 6. \*-APPROXIMATE DIMENSIONS DO NOT USE FOR PRE-FABRICATION OF CONNECTING PIPING
- 7. 3/4" [19mm] DIA. MOUNTING HOLES. REFER TO RECOMMENDED STEEL SUPPORT DRAWING.
- 8. DIMENSIONS LISTED AS FOLLOWS: ENGLISH FT-IN METRIC [mm]

## FACE C

**FACE A** 

SHIPPING WEIGHT 86180 lbs+ [39095] kg+

OPERATING WEIGHT

110380 lbs+ [50070] kg+

HEAVIEST SECTION WEIGHT

38580 lbs+ [17500] kg+

NO. OF SHIPPING SECTIONS