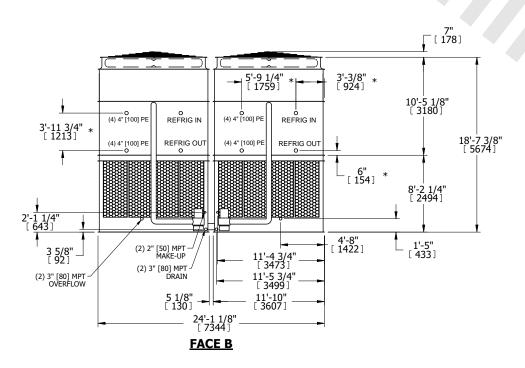

## NOTES

- 1. (M)- FAN MOTOR LOCATION
- 2. HEAVIEST SECTION IS UPPER SECTION
- 3. MPT DENOTES MALE PIPE THREAD
  FPT DENOTES FEMALE PIPE THREAD
  BFW DENOTES BEVELED FOR WELDING
  GVD DENOTES GROOVED
  FLG DENOTES FLANGE
  PE DENOTES PLAIN END
- 4. +UNIT WEIGHT DOES NOT INCLUDE ACCESSORIES (SEE ACCESSORY DRAWINGS)
- 5. MAKE-UP WATER PRESSURE 20 psi MIN [137 kPa], 50 psi MAX [344 kPa]
- 6. \*-APPROXIMATE DIMENSIONS DO NOT USE FOR PRE-FABRICATION OF CONNECTING PIPING
- 7. 3/4" [19mm] DIA. MOUNTING HOLES. REFER TO RECOMMENDED STEEL SUPPORT DRAWING.
- 8. DIMENSIONS LISTED AS FOLLOWS: ENGLISH FT-IN METRIC [mm]

## FACE C

**FACE A** 

SHIPPING WEIGHT 86180 lbs+ [39095] kg+

OPERATING WEIGHT

110380 lbs+ [50070] kg+

HEAVIEST SECTION WEIGHT

38580 lbs+ [17500] kg+

NO. OF SHIPPING SECTIONS