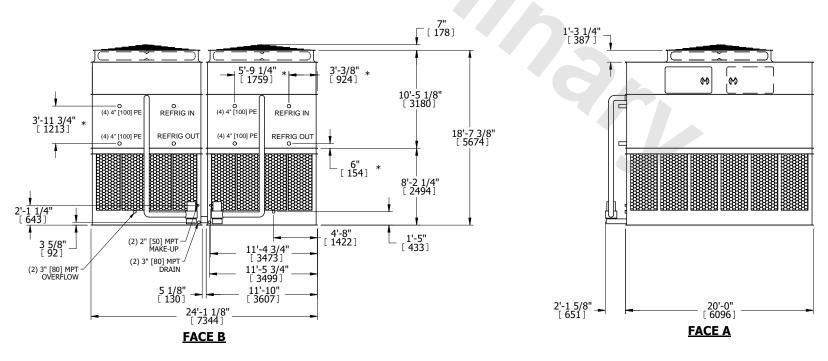

## NOTES:

- 1. (M)- FAN MOTOR LOCATION
- 2. HÉAVIEST SECTION IS UPPER SECTION
- 3. MPT DENOTES MALE PIPE THREAD
  FPT DENOTES FEMALE PIPE THREAD
  BFW DENOTES BEVELED FOR WELDING
  GVD DENOTES GROOVED
  FLG DENOTES FLANGE
  PE DENOTES PLAIN END
- 4. +UNIT WEIGHT DOES NOT INCLUDE ACCESSORIES (SEE ACCESSORY DRAWINGS)
- 5. MAKE-UP WATER PRESSURE 20 psi MIN [137 kPa], 50 psi MAX [344 kPa]
- 6. \*-APPROXIMATE DIMENSIONS DO NOT USE FOR PRE-FABRICATION OF CONNECTING PIPING
- 7. 3/4" [19mm] DIA. MOUNTING HOLES. REFER TO RECOMMENDED STEEL SUPPORT DRAWING.
- 8. DIMENSIONS LISTED AS FOLLOWS: ENGLISH FT-IN METRIC [mm]

## FACE C

## FACE A

SHIPPING 86200 lbs+ [39100] kg+ WEIGHT

OPERATING WEIGHT

110400 lbs+ [50080] kg+

HEAVIEST SECTION WEIGHT

38590 lbs+ [17505] kg+

NO. OF SHIPPING SECTIONS

DRAWN BY: