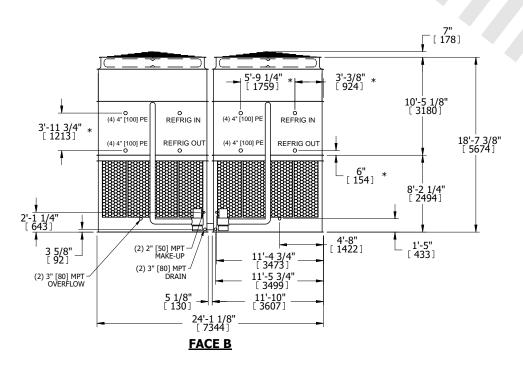

## NOTES:

- 1. (M)- FAN MOTOR LOCATION
- 2. HEAVIEST SECTION IS UPPER SECTION
- 3. MPT DENOTES MALE PIPE THREAD
  FPT DENOTES FEMALE PIPE THREAD
  BFW DENOTES BEVELED FOR WELDING
  GVD DENOTES GROOVED
  FLG DENOTES FLANGE
  PE DENOTES PLAIN END
- 4. +UNIT WEIGHT DOES NOT INCLUDE ACCESSORIES (SEE ACCESSORY DRAWINGS)
- 5. MAKE-UP WATER PRESSURE 20 psi MIN [137 kPa], 50 psi MAX [344 kPa]
- 6. \*-APPROXIMATE DIMENSIONS DO NOT USE FOR PRE-FABRICATION OF CONNECTING PIPING
- 7. 3/4" [19mm] DIA. MOUNTING HOLES. REFER TO RECOMMENDED STEEL SUPPORT DRAWING.
- 8. DIMENSIONS LISTED AS FOLLOWS: ENGLISH FT-IN METRIC [mm]