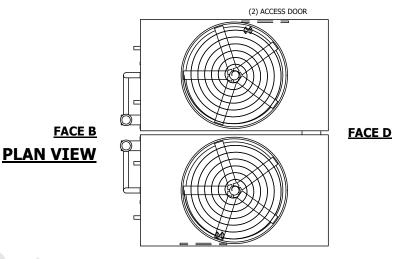

## NOTES:

- 1. (M)- FAN MOTOR LOCATION
- 2. HEAVIEST SECTION IS UPPER SECTION
- 3. MPT DENOTES MALE PIPE THREAD
  FPT DENOTES FEMALE PIPE THREAD
  BFW DENOTES BEVELED FOR WELDING
  GVD DENOTES GROOVED
  FLG DENOTES FLANGE
  PE DENOTES PLAIN END
- 4. +UNIT WEIGHT DOES NOT INCLUDE ACCESSORIES (SEE ACCESSORY DRAWINGS)
- 5. MAKE-UP WATER PRESSURE 20 psi MIN [137 kPa], 50 psi MAX [344 kPa]
- 6. \*-APPROXIMATE DIMENSIONS DO NOT USE FOR PRE-FABRICATION OF CONNECTING PIPING
- 7. 3/4" [19mm] DIA. MOUNTING HOLES. REFER TO RECOMMENDED STEEL SUPPORT DRAWING.
- 8. DIMENSIONS LISTED AS FOLLOWS: ENGLISH FT-IN METRIC [mm]