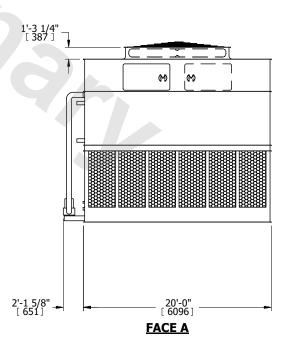

## NOTES:

- 1. (M)- FAN MOTOR LOCATION
- 2. HEAVIEST SECTION IS UPPER SECTION
- 3. MPT DENOTES MALE PIPE THREAD
  FPT DENOTES FEMALE PIPE THREAD
  BFW DENOTES BEVELED FOR WELDING
  GVD DENOTES GROOVED
  FLG DENOTES FLANGE
  PE DENOTES PLAIN END
- 4. +UNIT WEIGHT DOES NOT INCLUDE ACCESSORIES (SEE ACCESSORY DRAWINGS)
- 5. MAKE-UP WATER PRESSURE 20 psi MIN [137 kPa], 50 psi MAX [344 kPa]
- 6. \*-APPROXIMATE DIMENSIONS DO NOT USE FOR PRE-FABRICATION OF CONNECTING PIPING
- 7. 3/4" [19mm] DIA. MOUNTING HOLES. REFER TO RECOMMENDED STEEL SUPPORT DRAWING.
- 8. DIMENSIONS LISTED AS FOLLOWS: ENGLISH FT-IN METRIC [mm]

## FACE C

**FACE A** 

SHIPPING WEIGHT

86600 lbs+ [39285] kg+

OPERATING WEIGHT

110800 lbs+ [50260] kg+

HEAVIEST SECTION WEIGHT

38790 lbs+ [17595] kg+