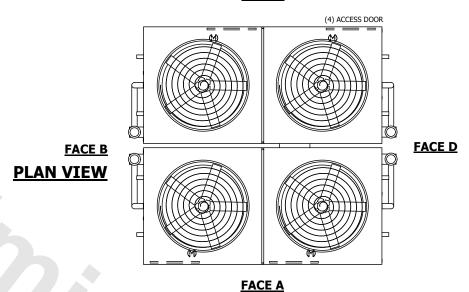

## NOTES:

- 1. (M)- FAN MOTOR LOCATION
- 2. HÉAVIEST SECTION IS UPPER SECTION
- 3. MPT DENOTES MALE PIPE THREAD
  FPT DENOTES FEMALE PIPE THREAD
  BFW DENOTES BEVELED FOR WELDING
  GVD DENOTES GROOVED
  FLG DENOTES FLANGE
  PE DENOTES PLAIN END
- 4. +UNIT WEIGHT DOES NOT INCLUDE ACCESSORIES (SEE ACCESSORY DRAWINGS)
- 5. MAKE-UP WATER PRESSURE 20 psi MIN [137 kPa], 50 psi MAX [344 kPa]
- 6. \*-APPROXIMATE DIMENSIONS DO NOT USE FOR PRE-FABRICATION OF CONNECTING PIPING
- 7. 3/4" [19mm] DIA. MOUNTING HOLES. REFER TO RECOMMENDED STEEL SUPPORT DRAWING.
- 8. DIMENSIONS LISTED AS FOLLOWS: ENGLISH FT-IN METRIC [mm]

## **FACE C**

OPERATING WEIGHT

94600 lbs+ [42910] kg+

HEAVIEST SECTION WEIGHT

14240 lbs+ [6460] kg+

NO. OF SHIPPING SECTIONS

DRAWN BY: SLR