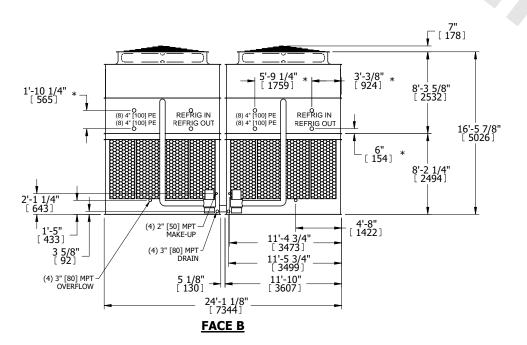

## NOTES:

- 1. (M)- FAN MOTOR LOCATION
- 2. HÉAVIEST SECTION IS UPPER SECTION
- 3. MPT DENOTES MALE PIPE THREAD
  FPT DENOTES FEMALE PIPE THREAD
  BFW DENOTES BEVELED FOR WELDING
  GVD DENOTES GROOVED
  FLG DENOTES FLANGE
  PE DENOTES PLAIN END
- 4. +UNIT WEIGHT DOES NOT INCLUDE ACCESSORIES (SEE ACCESSORY DRAWINGS)
- 5. MAKE-UP WATER PRESSURE 20 psi MIN [137 kPa], 50 psi MAX [344 kPa]
- 6. \*-APPROXIMATE DIMENSIONS DO NOT USE FOR PRE-FABRICATION OF CONNECTING PIPING
- 7. 3/4" [19mm] DIA. MOUNTING HOLES. REFER TO RECOMMENDED STEEL SUPPORT DRAWING.
- 8. DIMENSIONS LISTED AS FOLLOWS: ENGLISH FT-IN METRIC [mm]

## **FACE C**

OPERATING WEIGHT

94600 lbs+ [42910] kg+

HEAVIEST SECTION WEIGHT

14240 lbs+ [6460] kg+

NO. OF SHIPPING SECTIONS

DRAWN BY: SLR