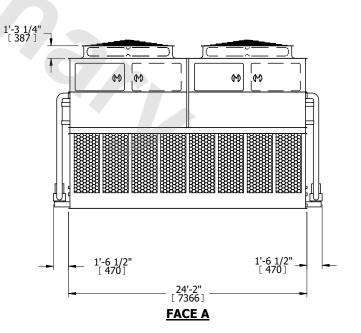

## NOTES:

- 1. (M)- FAN MOTOR LOCATION
- 2. HÉAVIEST SECTION IS UPPER SECTION
- 3. MPT DENOTES MALE PIPE THREAD
  FPT DENOTES FEMALE PIPE THREAD
  BFW DENOTES BEVELED FOR WELDING
  GVD DENOTES GROOVED
  FLG DENOTES FLANGE
  PE DENOTES PLAIN END
- 4. +UNIT WEIGHT DOES NOT INCLUDE ACCESSORIES (SEE ACCESSORY DRAWINGS)
- 5. MAKE-UP WATER PRESSURE 20 psi MIN [137 kPa], 50 psi MAX [344 kPa]
- 6. \*-APPROXIMATE DIMENSIONS DO NOT USE FOR PRE-FABRICATION OF CONNECTING PIPING
- 7. 3/4" [19mm] DIA. MOUNTING HOLES. REFER TO RECOMMENDED STEEL SUPPORT DRAWING.
- 8. DIMENSIONS LISTED AS FOLLOWS: ENGLISH FT-IN METRIC [mm]

## **FACE C**

OPERATING WEIGHT

94600 lbs+ [42910] kg+

HEAVIEST SECTION WEIGHT

14240 lbs+ [6460] kg+

NO. OF SHIPPING SECTIONS

DRAWN BY: SLR