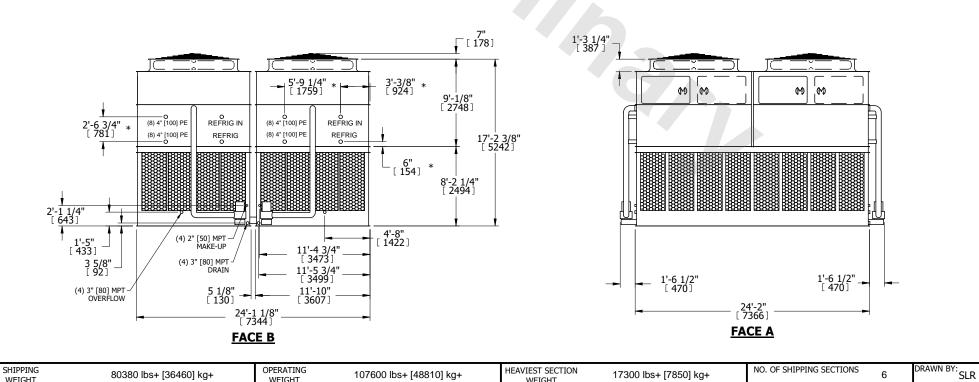

## NOTES:

WEIGHT

- 1. (M)- FAN MOTOR LOCATION
- 2. HÉAVIEST SECTION IS UPPER SECTION
- 3. MPT DENOTES MALE PIPE THREAD FPT DENOTES FEMALE PIPE THREAD BFW DENOTES BEVELED FOR WELDING **GVD DENOTES GROOVED** FLG DENOTES FLANGE PE DENOTES PLAIN END
- 4. +UNIT WEIGHT DOES NOT INCLUDE ACCESSORIES (SEE ACCESSORY DRAWINGS)
- 5. MAKE-UP WATER PRESSURE 20 psi MIN [137 kPa], 50 psi MAX [344 kPa]
- 6. \*-APPROXIMATE DIMENSIONS DO NOT USE FOR PRE-FABRICATION OF CONNECTING
- 7. 3/4" [19mm] DIA. MOUNTING HOLES. REFER TO RECOMMENDED STEEL SUPPORT DRAWING.
- 8. DIMENSIONS LISTED AS FOLLOWS: **ENGLISH FT-IN** METRIC [mm]

## **FACE A**

WEIGHT

WEIGHT