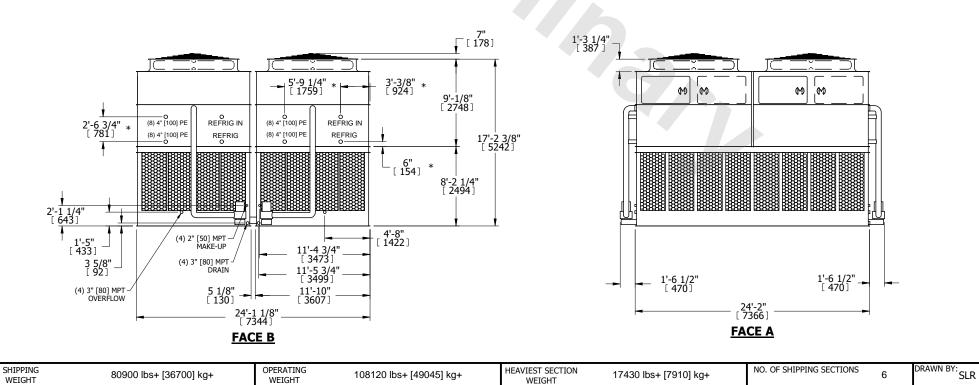

## NOTES:

- 1. (M)- FAN MOTOR LOCATION
- 2. HÉAVIEST SECTION IS UPPER SECTION
- 3. MPT DENOTES MALE PIPE THREAD
  FPT DENOTES FEMALE PIPE THREAD
  BFW DENOTES BEVELED FOR WELDING
  GVD DENOTES GROOVED
  FLG DENOTES FLANGE
  PE DENOTES PLAIN END
- 4. +UNIT WEIGHT DOES NOT INCLUDE ACCESSORIES (SEE ACCESSORY DRAWINGS)
- 5. MAKE-UP WATER PRESSURE 20 psi MIN [137 kPa], 50 psi MAX [344 kPa]
- 6. \*-APPROXIMATE DIMENSIONS DO NOT USE FOR PRE-FABRICATION OF CONNECTING PIPING
- 7. 3/4" [19mm] DIA. MOUNTING HOLES. REFER TO RECOMMENDED STEEL SUPPORT DRAWING.
- 8. DIMENSIONS LISTED AS FOLLOWS: ENGLISH FT-IN METRIC [mm]

## **FACE A**