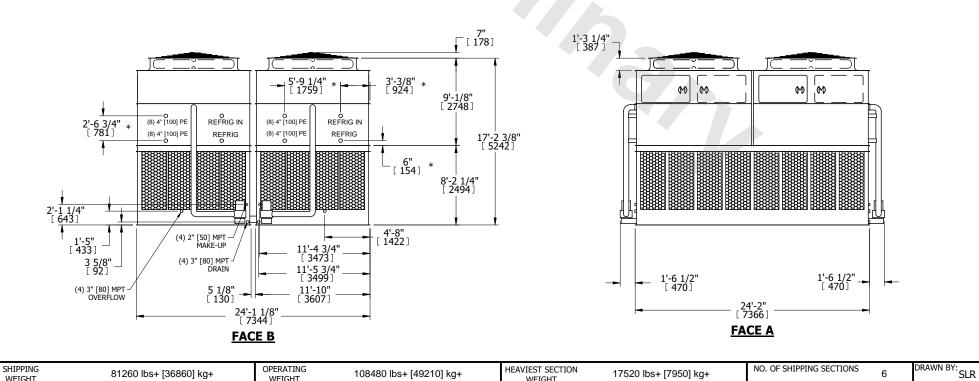

| UNIT    | CONDENSER     |           |
|---------|---------------|-----------|
| MODEL # | eco-ATC-2157A | SCALE NTS |

EVAPCO, INC. Evapeo

DWG. # REV. WB3242408-DRD-ST DATE 7/14/2025 SERIAL #

- 1. (M)- FAN MOTOR LOCATION
- 2. HÉAVIEST SECTION IS UPPER SECTION
- 3. MPT DENOTES MALE PIPE THREAD FPT DENOTES FEMALE PIPE THREAD BFW DENOTES BEVELED FOR WELDING **GVD DENOTES GROOVED** FLG DENOTES FLANGE PE DENOTES PLAIN END
- 4. +UNIT WEIGHT DOES NOT INCLUDE ACCESSORIES (SEE ACCESSORY DRAWINGS)
- 5. MAKE-UP WATER PRESSURE 20 psi MIN [137 kPa], 50 psi MAX [344 kPa]
- 6. \*-APPROXIMATE DIMENSIONS DO NOT USE FOR PRE-FABRICATION OF CONNECTING
- 7. 3/4" [19mm] DIA. MOUNTING HOLES. REFER TO RECOMMENDED STEEL SUPPORT DRAWING.

81260 lbs+ [36860] kg+

WEIGHT

WEIGHT

8. DIMENSIONS LISTED AS FOLLOWS: **ENGLISH FT-IN** METRIC [mm]

## **FACE A**

17520 lbs+ [7950] kg+

WEIGHT

108480 lbs+ [49210] kg+