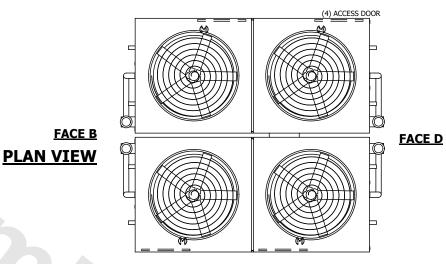

----|---------------|-----------|
| MODEL # | eco-ATC-2157A | SCALE NTS |

EVAPCO, INC. Evapeo

DWG. # REV. WB3242408-DRD-ST DATE 7/14/2025 SERIAL #

- 1. (M)- FAN MOTOR LOCATION
- 2. HÉAVIEST SECTION IS UPPER SECTION
- 3. MPT DENOTES MALE PIPE THREAD FPT DENOTES FEMALE PIPE THREAD BFW DENOTES BEVELED FOR WELDING **GVD DENOTES GROOVED** FLG DENOTES FLANGE PE DENOTES PLAIN END
- 4. +UNIT WEIGHT DOES NOT INCLUDE ACCESSORIES (SEE ACCESSORY DRAWINGS)
- 5. MAKE-UP WATER PRESSURE 20 psi MIN [137 kPa], 50 psi MAX [344 kPa]
- 6. \*-APPROXIMATE DIMENSIONS DO NOT USE FOR PRE-FABRICATION OF CONNECTING
- 7. 3/4" [19mm] DIA. MOUNTING HOLES. REFER TO RECOMMENDED STEEL SUPPORT DRAWING.

81260 lbs+ [36860] kg+

WEIGHT

WEIGHT

8. DIMENSIONS LISTED AS FOLLOWS: **ENGLISH FT-IN** METRIC [mm]

## **FACE C**



## **FACE A**

17520 lbs+ [7950] kg+



WEIGHT

108480 lbs+ [49210] kg+