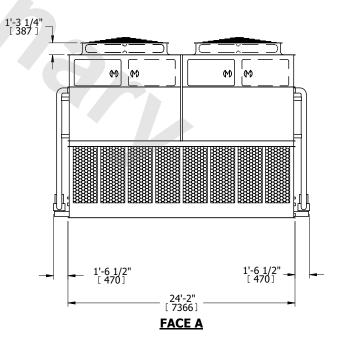

## NOTES:

- 1. (M)- FAN MOTOR LOCATION
- 2. HÉAVIEST SECTION IS UPPER SECTION
- 3. MPT DENOTES MALE PIPE THREAD
  FPT DENOTES FEMALE PIPE THREAD
  BFW DENOTES BEVELED FOR WELDING
  GVD DENOTES GROOVED
  FLG DENOTES FLANGE
  PE DENOTES PLAIN END
- 4. +UNIT WEIGHT DOES NOT INCLUDE ACCESSORIES (SEE ACCESSORY DRAWINGS)
- 5. MAKE-UP WATER PRESSURE 20 psi MIN [137 kPa], 50 psi MAX [344 kPa]
- 6. \*-APPROXIMATE DIMENSIONS DO NOT USE FOR PRE-FABRICATION OF CONNECTING PIPING
- 7. 3/4" [19mm] DIA. MOUNTING HOLES. REFER TO RECOMMENDED STEEL SUPPORT DRAWING.
- 8. DIMENSIONS LISTED AS FOLLOWS: ENGLISH FT-IN METRIC [mm]

## **FACE C**

**FACE A** 

SHIPPING WEIGHT 106420 lbs+ [48275] kg+

OPERATING WEIGHT

135080 lbs+ [61275] kg+

HEAVIEST SECTION WEIGHT

23810 lbs+ [10805] kg+

NO. OF SHIPPING SECTIONS