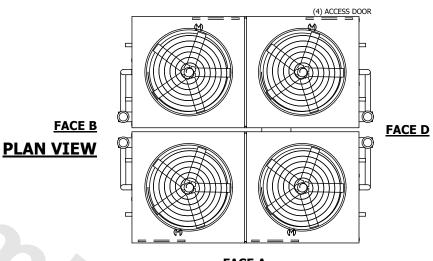

## NOTES:

- 1. (M)- FAN MOTOR LOCATION
- 2. HÉAVIEST SECTION IS UPPER SECTION
- 3. MPT DENOTES MALE PIPE THREAD
  FPT DENOTES FEMALE PIPE THREAD
  BFW DENOTES BEVELED FOR WELDING
  GVD DENOTES GROOVED
  FLG DENOTES FLANGE
  PE DENOTES PLAIN END
- 4. +UNIT WEIGHT DOES NOT INCLUDE ACCESSORIES (SEE ACCESSORY DRAWINGS)
- 5. MAKE-UP WATER PRESSURE 20 psi MIN [137 kPa], 50 psi MAX [344 kPa]
- 6. \*-APPROXIMATE DIMENSIONS DO NOT USE FOR PRE-FABRICATION OF CONNECTING PIPING
- 7. 3/4" [19mm] DIA. MOUNTING HOLES. REFER TO RECOMMENDED STEEL SUPPORT DRAWING.
- 8. DIMENSIONS LISTED AS FOLLOWS: ENGLISH FT-IN METRIC [mm]

## **FACE C**

**FACE A** 

SHIPPING WEIGHT 106420 lbs+ [48275] kg+

OPERATING WEIGHT

135080 lbs+ [61275] kg+

HEAVIEST SECTION WEIGHT

23810 lbs+ [10805] kg+

NO. OF SHIPPING SECTIONS