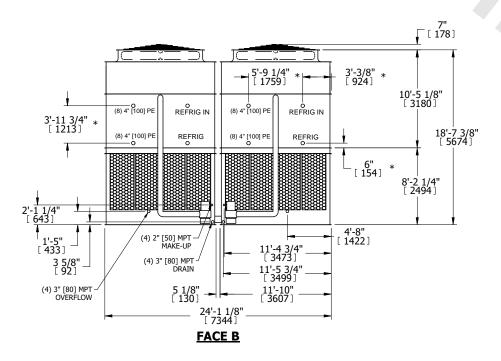

## NOTES:

- 1. (M)- FAN MOTOR LOCATION
- 2. HÉAVIEST SECTION IS UPPER SECTION
- 3. MPT DENOTES MALE PIPE THREAD
  FPT DENOTES FEMALE PIPE THREAD
  BFW DENOTES BEVELED FOR WELDING
  GVD DENOTES GROOVED
  FLG DENOTES FLANGE
  PE DENOTES PLAIN END
- 4. +UNIT WEIGHT DOES NOT INCLUDE ACCESSORIES (SEE ACCESSORY DRAWINGS)
- 5. MAKE-UP WATER PRESSURE 20 psi MIN [137 kPa], 50 psi MAX [344 kPa]
- 6. \*-APPROXIMATE DIMENSIONS DO NOT USE FOR PRE-FABRICATION OF CONNECTING PIPING
- 7. 3/4" [19mm] DIA. MOUNTING HOLES. REFER TO RECOMMENDED STEEL SUPPORT DRAWING.
- 8. DIMENSIONS LISTED AS FOLLOWS: ENGLISH FT-IN METRIC [mm]

## **FACE C**

**FACE A** 

SHIPPING WEIGHT 106420 lbs+ [48275] kg+

OPERATING WEIGHT

135080 lbs+ [61275] kg+

HEAVIEST SECTION WEIGHT

23810 lbs+ [10805] kg+

NO. OF SHIPPING SECTIONS