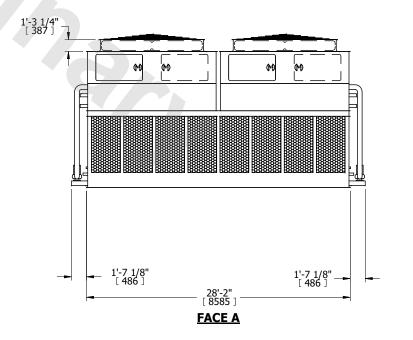

## NOTES:

**SHIPPING** 

WEIGHT

- 1. (M)- FAN MOTOR LOCATION
- 2. HEAVIEST SECTION IS UPPER SECTION
- 3. MPT DENOTES MALE PIPE THREAD FPT DENOTES FEMALE PIPE THREAD BFW DENOTES BEVELED FOR WELDING GVD DENOTES GROOVED FLG DENOTES FLANGE
  - FLG DENOTES FLANGE PE DENOTES PLAIN END
- 4. +UNIT WEIGHT DOES NOT INCLUDE ACCESSORIES (SEE ACCESSORY DRAWINGS)
- 5. MAKE-UP WATER PRESSURE 20 psi MIN [137 kPa], 50 psi MAX [344 kPa]
- 6. \*-APPROXIMATE DIMENSIONS DO NOT USE FOR PRE-FABRICATION OF CONNECTING PIPING
- 7. 3/4" [19mm] DIA. MOUNTING HOLES. REFER TO RECOMMENDED STEEL SUPPORT DRAWING.
- 8. DIMENSIONS LISTED AS FOLLOWS: ENGLISH FT-IN METRIC [mm]