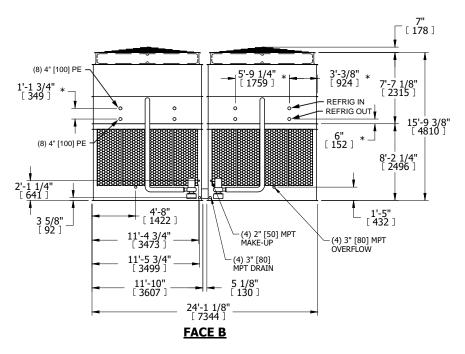

## NOTES:

**SHIPPING** 

WEIGHT

- 1. (M)- FAN MOTOR LOCATION
- 2. HEAVIEST SECTION IS UPPER SECTION
- 3. MPT DENOTES MALE PIPE THREAD FPT DENOTES FEMALE PIPE THREAD BFW DENOTES BEVELED FOR WELDING GVD DENOTES GROOVED FLG DENOTES FLANGE
  - FLG DENOTES FLANGE PE DENOTES PLAIN END
- 4. +UNIT WEIGHT DOES NOT INCLUDE ACCESSORIES (SEE ACCESSORY DRAWINGS)
- 5. MAKE-UP WATER PRESSURE 20 psi MIN [137 kPa], 50 psi MAX [344 kPa]
- 6. \*-APPROXIMATE DIMENSIONS DO NOT USE FOR PRE-FABRICATION OF CONNECTING PIPING
- 7. 3/4" [19mm] DIA. MOUNTING HOLES. REFER TO RECOMMENDED STEEL SUPPORT DRAWING.
- 8. DIMENSIONS LISTED AS FOLLOWS: ENGLISH FT-IN METRIC [mm]

**OPERATING** 

WEIGHT

93020 lbs+ [42195] kg+

62600 lbs+ [28395] kg+

NO. OF SHIPPING SECTIONS