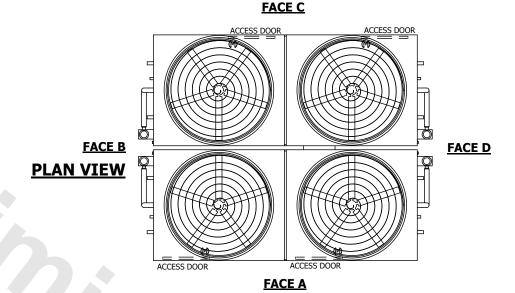

## NOTES:

**SHIPPING** 

WEIGHT

- 1. (M)- FAN MOTOR LOCATION
- 2. HEAVIEST SECTION IS UPPER SECTION
- 3. MPT DENOTES MALE PIPE THREAD FPT DENOTES FEMALE PIPE THREAD BFW DENOTES BEVELED FOR WELDING GVD DENOTES GROOVED FLG DENOTES FLANGE
  - FLG DENOTES FLANGE PE DENOTES PLAIN END
- 4. +UNIT WEIGHT DOES NOT INCLUDE ACCESSORIES (SEE ACCESSORY DRAWINGS)
- 5. MAKE-UP WATER PRESSURE 20 psi MIN [137 kPa], 50 psi MAX [344 kPa]
- 6. \*-APPROXIMATE DIMENSIONS DO NOT USE FOR PRE-FABRICATION OF CONNECTING PIPING
- 7. 3/4" [19mm] DIA. MOUNTING HOLES. REFER TO RECOMMENDED STEEL SUPPORT DRAWING.
- 8. DIMENSIONS LISTED AS FOLLOWS: ENGLISH FT-IN METRIC [mm]