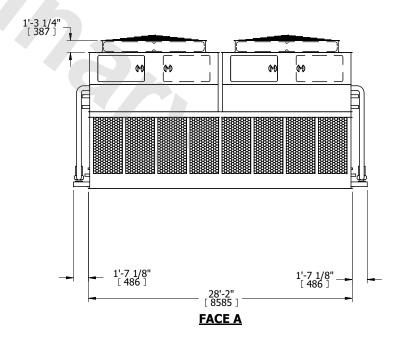

**OPERATING** 

WEIGHT

93260 lbs+ [42305] kg+

62840 lbs+ [28505] kg+

NO. OF SHIPPING SECTIONS

**FACE A**