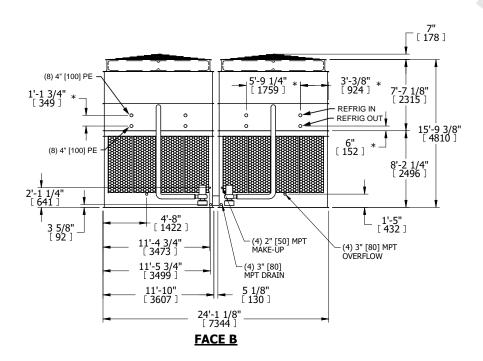

## NOTES:

**SHIPPING** 

WEIGHT

- 1. (M)- FAN MOTOR LOCATION
- 2. HEAVIEST SECTION IS UPPER SECTION
- 3. MPT DENOTES MALE PIPE THREAD FPT DENOTES FEMALE PIPE THREAD BFW DENOTES BEVELED FOR WELDING GVD DENOTES GROOVED

FLG DENOTES FLANGE PE DENOTES PLAIN END

- 4. +UNIT WEIGHT DOES NOT INCLUDE ACCESSORIES (SEE ACCESSORY DRAWINGS)
- 5. MAKE-UP WATER PRESSURE 20 psi MIN [137 kPa], 50 psi MAX [344 kPa]
- 6. \*-APPROXIMATE DIMENSIONS DO NOT USE FOR PRE-FABRICATION OF CONNECTING PIPING
- 7. 3/4" [19mm] DIA. MOUNTING HOLES. REFER TO RECOMMENDED STEEL SUPPORT DRAWING.
- 8. DIMENSIONS LISTED AS FOLLOWS: ENGLISH FT-IN METRIC [mm]

**OPERATING** 

WEIGHT

93260 lbs+ [42305] kg+

62840 lbs+ [28505] kg+

NO. OF SHIPPING SECTIONS

**FACE A**