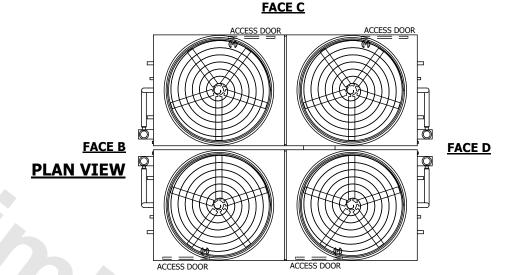

## NOTES:

**SHIPPING** 

WEIGHT

- 1. (M)- FAN MOTOR LOCATION
- 2. HEAVIEST SECTION IS UPPER SECTION
- 3. MPT DENOTES MALE PIPE THREAD FPT DENOTES FEMALE PIPE THREAD BFW DENOTES BEVELED FOR WELDING GVD DENOTES GROOVED