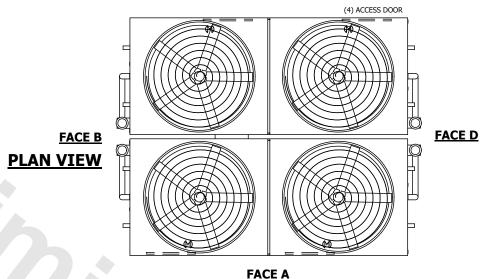

## NOTES:

- 1. (M)- FAN MOTOR LOCATION
- 2. HEAVIEST SECTION IS UPPER SECTION
- 3. MPT DENOTES MALE PIPE THREAD
  FPT DENOTES FEMALE PIPE THREAD
  BFW DENOTES BEVELED FOR WELDING
  GVD DENOTES GROOVED
  FLG DENOTES FLANGE
  PE DENOTES PLAIN END
- 4. +UNIT WEIGHT DOES NOT INCLUDE ACCESSORIES (SEE ACCESSORY DRAWINGS)
- 5. MAKE-UP WATER PRESSURE 20 psi MIN [137 kPa], 50 psi MAX [344 kPa]
- 6. \*-APPROXIMATE DIMENSIONS DO NOT USE FOR PRE-FABRICATION OF CONNECTING PIPING
- 7. 3/4" [19mm] DIA. MOUNTING HOLES. REFER TO RECOMMENDED STEEL SUPPORT DRAWING.
- 8. DIMENSIONS LISTED AS FOLLOWS: ENGLISH FT-IN METRIC [mm]

## FACE C

SHIPPING WEIGHT 77600 lbs+ [35200] kg+

OPERATING WEIGHT

108900 lbs+ [49400] kg+

HEAVIEST SECTION WEIGHT

16290 lbs+ [7390] kg+

NO. OF SHIPPING SECTIONS

DRAWN BY: