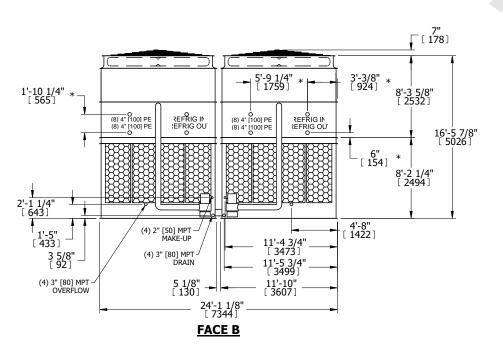

## NOTES:

- 1. (M)- FAN MOTOR LOCATION
- 2. HEAVIEST SECTION IS UPPER SECTION
- 3. MPT DENOTES MALE PIPE THREAD
  FPT DENOTES FEMALE PIPE THREAD
  BFW DENOTES BEVELED FOR WELDING
  GVD DENOTES GROOVED
  FLG DENOTES FLANGE
  PE DENOTES PLAIN END
- 4. +UNIT WEIGHT DOES NOT INCLUDE ACCESSORIES (SEE ACCESSORY DRAWINGS)
- 5. MAKE-UP WATER PRESSURE 20 psi MIN [137 kPa], 50 psi MAX [344 kPa]
- 6. \*-APPROXIMATE DIMENSIONS DO NOT USE FOR PRE-FABRICATION OF CONNECTING PIPING
- 7. 3/4" [19mm] DIA. MOUNTING HOLES. REFER TO RECOMMENDED STEEL SUPPORT DRAWING.
- 8. DIMENSIONS LISTED AS FOLLOWS: ENGLISH FT-IN METRIC [mm]

## FACE C

SHIPPING WEIGHT 77600 lbs+ [35200] kg+

OPERATING WEIGHT

108900 lbs+ [49400] kg+

HEAVIEST SECTION WEIGHT

16290 lbs+ [7390] kg+

NO. OF SHIPPING SECTIONS

DRAWN BY: