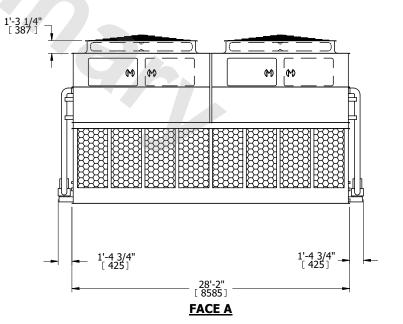

## NOTES:

- 1. (M)- FAN MOTOR LOCATION
- 2. HEAVIEST SECTION IS UPPER SECTION
- 3. MPT DENOTES MALE PIPE THREAD
  FPT DENOTES FEMALE PIPE THREAD
  BFW DENOTES BEVELED FOR WELDING
  GVD DENOTES GROOVED
  FLG DENOTES FLANGE
  PE DENOTES PLAIN END
- 4. +UNIT WEIGHT DOES NOT INCLUDE ACCESSORIES (SEE ACCESSORY DRAWINGS)
- 5. MAKE-UP WATER PRESSURE 20 psi MIN [137 kPa], 50 psi MAX [344 kPa]
- 6. \*-APPROXIMATE DIMENSIONS DO NOT USE FOR PRE-FABRICATION OF CONNECTING PIPING
- 7. 3/4" [19mm] DIA. MOUNTING HOLES. REFER TO RECOMMENDED STEEL SUPPORT DRAWING.
- 8. DIMENSIONS LISTED AS FOLLOWS: ENGLISH FT-IN METRIC [mm]

## FACE C

SHIPPING WEIGHT 77600 lbs+ [35200] kg+

OPERATING WEIGHT

108900 lbs+ [49400] kg+

HEAVIEST SECTION WEIGHT

16290 lbs+ [7390] kg+

NO. OF SHIPPING SECTIONS

DRAWN BY: