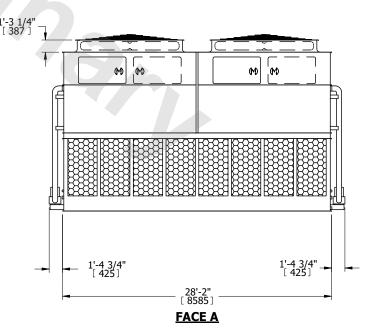

## NOTES:

- 1. (M)- FAN MOTOR LOCATION
- 2. HÉAVIEST SECTION IS UPPER SECTION
- 3. MPT DENOTES MALE PIPE THREAD
  FPT DENOTES FEMALE PIPE THREAD
  BFW DENOTES BEVELED FOR WELDING
  GVD DENOTES GROOVED
  FLG DENOTES FLANGE
  PE DENOTES PLAIN END
- 4. +UNIT WEIGHT DOES NOT INCLUDE ACCESSORIES (SEE ACCESSORY DRAWINGS)
- 5. MAKE-UP WATER PRESSURE 20 psi MIN [137 kPa], 50 psi MAX [344 kPa]
- 6. \*-APPROXIMATE DIMENSIONS DO NOT USE FOR PRE-FABRICATION OF CONNECTING PIPING
- 7. 3/4" [19mm] DIA. MOUNTING HOLES. REFER TO RECOMMENDED STEEL SUPPORT DRAWING.
- 8. DIMENSIONS LISTED AS FOLLOWS: ENGLISH FT-IN METRIC [mm]