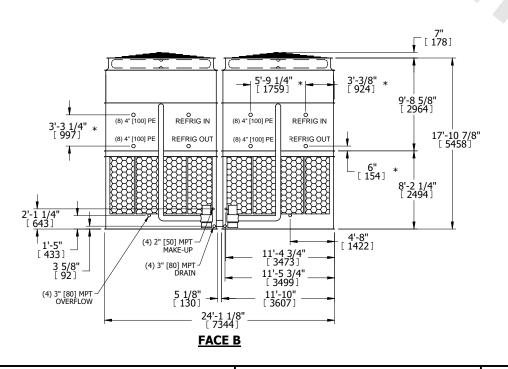

## NOTES:

- 1. (M)- FAN MOTOR LOCATION
- 2. HÉAVIEST SECTION IS UPPER SECTION
- 3. MPT DENOTES MALE PIPE THREAD
  FPT DENOTES FEMALE PIPE THREAD
  BFW DENOTES BEVELED FOR WELDING
  GVD DENOTES GROOVED
  FLG DENOTES FLANGE
  PE DENOTES PLAIN END
- 4. +UNIT WEIGHT DOES NOT INCLUDE ACCESSORIES (SEE ACCESSORY DRAWINGS)
- 5. MAKE-UP WATER PRESSURE 20 psi MIN [137 kPa], 50 psi MAX [344 kPa]
- 6. \*-APPROXIMATE DIMENSIONS DO NOT USE FOR PRE-FABRICATION OF CONNECTING PIPING
- 7. 3/4" [19mm] DIA. MOUNTING HOLES. REFER TO RECOMMENDED STEEL SUPPORT DRAWING.
- 8. DIMENSIONS LISTED AS FOLLOWS: ENGLISH FT-IN METRIC [mm]