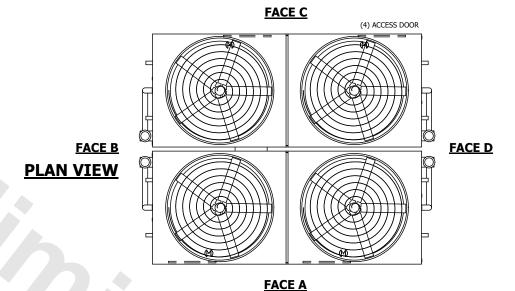

## NOTES:

- 1. (M)- FAN MOTOR LOCATION
- 2. HÉAVIEST SECTION IS UPPER SECTION
- 3. MPT DENOTES MALE PIPE THREAD
  FPT DENOTES FEMALE PIPE THREAD
  BFW DENOTES BEVELED FOR WELDING
  GVD DENOTES GROOVED
  FLG DENOTES FLANGE
  PE DENOTES PLAIN END
- 4. +UNIT WEIGHT DOES NOT INCLUDE ACCESSORIES (SEE ACCESSORY DRAWINGS)
- 5. MAKE-UP WATER PRESSURE 20 psi MIN [137 kPa], 50 psi MAX [344 kPa]
- 6. \*-APPROXIMATE DIMENSIONS DO NOT USE FOR PRE-FABRICATION OF CONNECTING PIPING
- 7. 3/4" [19mm] DIA. MOUNTING HOLES. REFER TO RECOMMENDED STEEL SUPPORT DRAWING.
- 8. DIMENSIONS LISTED AS FOLLOWS: ENGLISH FT-IN METRIC [mm]