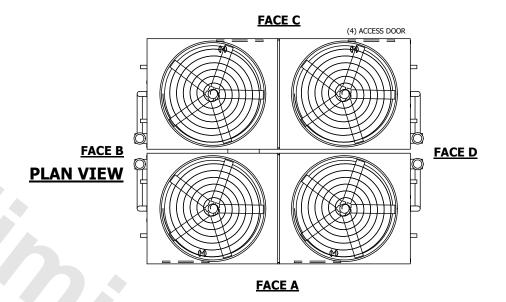

| UNIT    | CONDENSER     |           |
|---------|---------------|-----------|
| MODEL # | eco-ATC-2548A | SCALE NTS |

EVAPCO, INC. Evapeo

DWG. # REV. WB3242812-DRC-ST DATE 7/18/2025 SERIAL #

**SHIPPING** 

WEIGHT

- 1. (M)- FAN MOTOR LOCATION
- 2. HÉAVIEST SECTION IS UPPER SECTION
- 3. MPT DENOTES MALE PIPE THREAD FPT DENOTES FEMALE PIPE THREAD BFW DENOTES BEVELED FOR WELDING **GVD DENOTES GROOVED** FLG DENOTES FLANGE PE DENOTES PLAIN END
- 4. +UNIT WEIGHT DOES NOT INCLUDE ACCESSORIES (SEE ACCESSORY DRAWINGS)
- 5. MAKE-UP WATER PRESSURE 20 psi MIN [137 kPa], 50 psi MAX [344 kPa]
- 6. \*-APPROXIMATE DIMENSIONS DO NOT USE FOR PRE-FABRICATION OF CONNECTING
- 7. 3/4" [19mm] DIA. MOUNTING HOLES. REFER TO RECOMMENDED STEEL SUPPORT DRAWING.
- 8. DIMENSIONS LISTED AS FOLLOWS: **ENGLISH FT-IN** METRIC [mm]