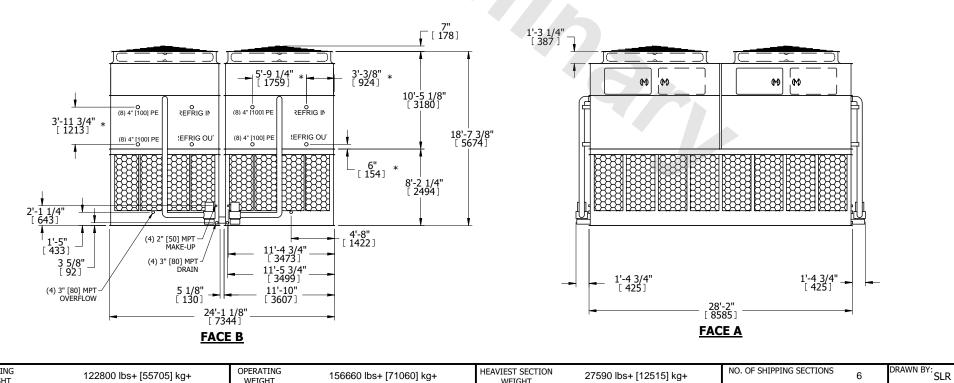

| UNIT    | CONDENSER     |           |
|---------|---------------|-----------|
| MODEL # | eco-ATC-2548A | SCALE NTS |

EVAPCO, INC. Evapeo

DWG. # REV. WB3242812-DRC-ST DATE 7/18/2025 SERIAL #

**SHIPPING** 

WEIGHT

- 1. (M)- FAN MOTOR LOCATION
- 2. HÉAVIEST SECTION IS UPPER SECTION
- 3. MPT DENOTES MALE PIPE THREAD FPT DENOTES FEMALE PIPE THREAD BFW DENOTES BEVELED FOR WELDING **GVD DENOTES GROOVED** FLG DENOTES FLANGE PE DENOTES PLAIN END
- 4. +UNIT WEIGHT DOES NOT INCLUDE ACCESSORIES (SEE ACCESSORY DRAWINGS)
- 5. MAKE-UP WATER PRESSURE 20 psi MIN [137 kPa], 50 psi MAX [344 kPa]
- 6. \*-APPROXIMATE DIMENSIONS DO NOT USE FOR PRE-FABRICATION OF CONNECTING
- 7. 3/4" [19mm] DIA. MOUNTING HOLES. REFER TO RECOMMENDED STEEL SUPPORT DRAWING.
- 8. DIMENSIONS LISTED AS FOLLOWS: **ENGLISH FT-IN** METRIC [mm]

156660 lbs+ [71060] kg+

HEAVIEST SECTION

WEIGHT

27590 lbs+ [12515] kg+

OPERATING

WEIGHT

122800 lbs+ [55705] kg+