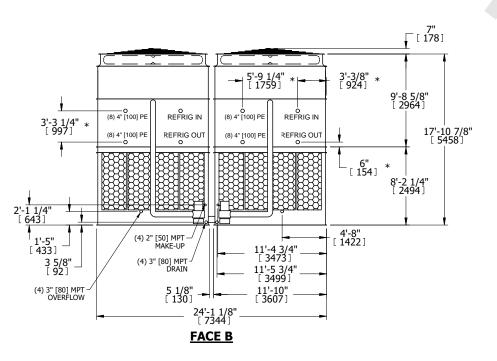

## NOTES:

- 1. (M)- FAN MOTOR LOCATION
- 2. HÉAVIEST SECTION IS UPPER SECTION
- 3. MPT DENOTES MALE PIPE THREAD
  FPT DENOTES FEMALE PIPE THREAD
  BFW DENOTES BEVELED FOR WELDING
  GVD DENOTES GROOVED
  FLG DENOTES FLANGE
  PE DENOTES PLAIN END
- 4. +UNIT WEIGHT DOES NOT INCLUDE ACCESSORIES (SEE ACCESSORY DRAWINGS)
- 5. MAKE-UP WATER PRESSURE 20 psi MIN [137 kPa], 50 psi MAX [344 kPa]
- 6. \*-APPROXIMATE DIMENSIONS DO NOT USE FOR PRE-FABRICATION OF CONNECTING PIPING
- 7. 3/4" [19mm] DIA. MOUNTING HOLES. REFER TO RECOMMENDED STEEL SUPPORT DRAWING.
- 8. DIMENSIONS LISTED AS FOLLOWS: ENGLISH FT-IN METRIC [mm]

OPERATING WEIGHT

140300 lbs+ [63640] kg+

HEAVIEST SECTION WEIGHT

23710 lbs+ [10755] kg+

NO. OF SHIPPING SECTIONS

DRAWN BY: