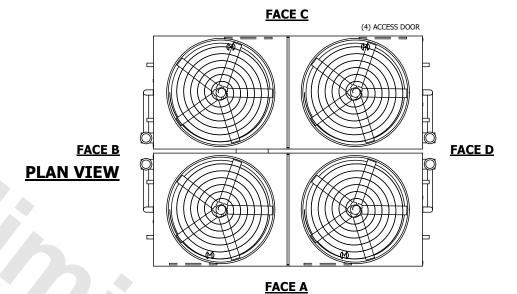

## NOTES:

- 1. (M)- FAN MOTOR LOCATION
- 2. HÉAVIEST SECTION IS UPPER SECTION
- 3. MPT DENOTES MALE PIPE THREAD
  FPT DENOTES FEMALE PIPE THREAD
  BFW DENOTES BEVELED FOR WELDING
  GVD DENOTES GROOVED
  FLG DENOTES FLANGE
  PE DENOTES PLAIN END
- 4. +UNIT WEIGHT DOES NOT INCLUDE ACCESSORIES (SEE ACCESSORY DRAWINGS)
- 5. MAKE-UP WATER PRESSURE 20 psi MIN [137 kPa], 50 psi MAX [344 kPa]
- 6. \*-APPROXIMATE DIMENSIONS DO NOT USE FOR PRE-FABRICATION OF CONNECTING PIPING
- 7. 3/4" [19mm] DIA. MOUNTING HOLES. REFER TO RECOMMENDED STEEL SUPPORT DRAWING.
- 8. DIMENSIONS LISTED AS FOLLOWS: ENGLISH FT-IN METRIC [mm]