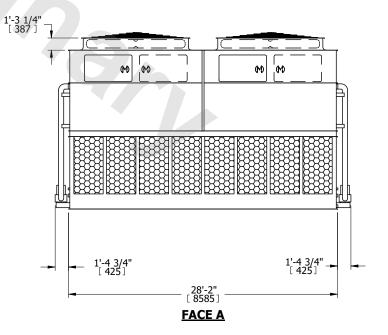

## NOTES:

- 1. (M)- FAN MOTOR LOCATION
- 2. HÉAVIEST SECTION IS UPPER SECTION
- 3. MPT DENOTES MALE PIPE THREAD
  FPT DENOTES FEMALE PIPE THREAD
  BFW DENOTES BEVELED FOR WELDING
  GVD DENOTES GROOVED
  FLG DENOTES FLANGE
  PE DENOTES PLAIN END
- 4. +UNIT WEIGHT DOES NOT INCLUDE ACCESSORIES (SEE ACCESSORY DRAWINGS)
- 5. MAKE-UP WATER PRESSURE 20 psi MIN [137 kPa], 50 psi MAX [344 kPa]
- 6. \*-APPROXIMATE DIMENSIONS DO NOT USE FOR PRE-FABRICATION OF CONNECTING PIPING
- 7. 3/4" [19mm] DIA. MOUNTING HOLES. REFER TO RECOMMENDED STEEL SUPPORT DRAWING.
- 8. DIMENSIONS LISTED AS FOLLOWS: ENGLISH FT-IN METRIC [mm]