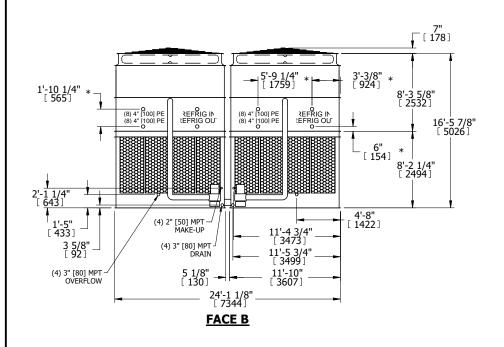

## NOTES:

**SHIPPING** 

WEIGHT

- 1. (M)- FAN MOTOR LOCATION
- 2. HEAVIEST SECTION IS UPPER SECTION
- 3. MPT DENOTES MALE PIPE THREAD
  FPT DENOTES FEMALE PIPE THREAD
  BFW DENOTES BEVELED FOR WELDING
  GVD DENOTES GROOVED
  FLG DENOTES FLANGE
  PE DENOTES PLAIN END
- 4. +UNIT WEIGHT DOES NOT INCLUDE ACCESSORIES (SEE ACCESSORY DRAWINGS)
- 5. MAKE-UP WATER PRESSURE 20 psi MIN [137 kPa], 50 psi MAX [344 kPa]
- 6. \*-APPROXIMATE DIMENSIONS DO NOT USE FOR PRE-FABRICATION OF CONNECTING PIPING
- 7. 3/4" [19mm] DIA. MOUNTING HOLES. REFER TO RECOMMENDED STEEL SUPPORT DRAWING.
- 8. DIMENSIONS LISTED AS FOLLOWS: ENGLISH FT-IN METRIC [mm]