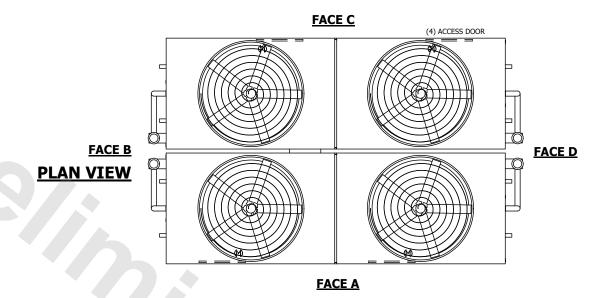

## NOTES:

**SHIPPING** 

WEIGHT

- 1. (M)- FAN MOTOR LOCATION
- 2. HEAVIEST SECTION IS UPPER SECTION
- 3. MPT DENOTES MALE PIPE THREAD
  FPT DENOTES FEMALE PIPE THREAD
  BFW DENOTES BEVELED FOR WELDING
  GVD DENOTES GROOVED
  FLG DENOTES FLANGE
  PE DENOTES PLAIN END
- 4. +UNIT WEIGHT DOES NOT INCLUDE ACCESSORIES (SEE ACCESSORY DRAWINGS)
- 5. MAKE-UP WATER PRESSURE 20 psi MIN [137 kPa], 50 psi MAX [344 kPa]
- 6. \*-APPROXIMATE DIMENSIONS DO NOT USE FOR PRE-FABRICATION OF CONNECTING PIPING
- 7. 3/4" [19mm] DIA. MOUNTING HOLES. REFER TO RECOMMENDED STEEL SUPPORT DRAWING.
- 8. DIMENSIONS LISTED AS FOLLOWS: ENGLISH FT-IN METRIC [mm]