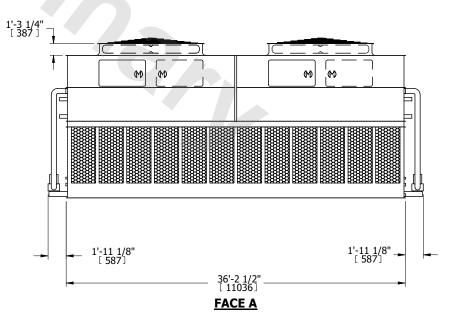

## NOTES:

**SHIPPING** 

WEIGHT

- 1. (M)- FAN MOTOR LOCATION
- 2. HEAVIEST SECTION IS UPPER SECTION
- 3. MPT DENOTES MALE PIPE THREAD
  FPT DENOTES FEMALE PIPE THREAD
  BFW DENOTES BEVELED FOR WELDING
  GVD DENOTES GROOVED
  FLG DENOTES FLANGE
  PE DENOTES PLAIN END
- 4. +UNIT WEIGHT DOES NOT INCLUDE ACCESSORIES (SEE ACCESSORY DRAWINGS)
- 5. MAKE-UP WATER PRESSURE 20 psi MIN [137 kPa], 50 psi MAX [344 kPa]
- 6. \*-APPROXIMATE DIMENSIONS DO NOT USE FOR PRE-FABRICATION OF CONNECTING PIPING
- 7. 3/4" [19mm] DIA. MOUNTING HOLES. REFER TO RECOMMENDED STEEL SUPPORT DRAWING.
- 8. DIMENSIONS LISTED AS FOLLOWS: ENGLISH FT-IN METRIC [mm]