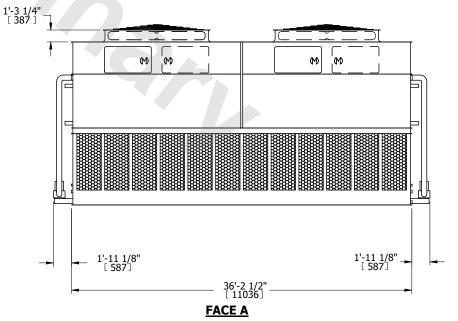

- 1. (M)- FAN MOTOR LOCATION
- 2. HÉAVIEST SECTION IS UPPER SECTION
- 3. MPT DENOTES MALE PIPE THREAD FPT DENOTES FEMALE PIPE THREAD BFW DENOTES BEVELED FOR WELDING **GVD DENOTES GROOVED** FLG DENOTES FLANGE PE DENOTES PLAIN END
- 4. +UNIT WEIGHT DOES NOT INCLUDE ACCESSORIES (SEE ACCESSORY DRAWINGS)
- 5. MAKE-UP WATER PRESSURE 20 psi MIN [137 kPa], 50 psi MAX [344 kPa]
- 6. \*-APPROXIMATE DIMENSIONS DO NOT USE FOR PRE-FABRICATION OF CONNECTING
- 7. 3/4" [19mm] DIA. MOUNTING HOLES. REFER TO RECOMMENDED STEEL SUPPORT DRAWING.
- 8. DIMENSIONS LISTED AS FOLLOWS: **ENGLISH FT-IN** METRIC [mm]