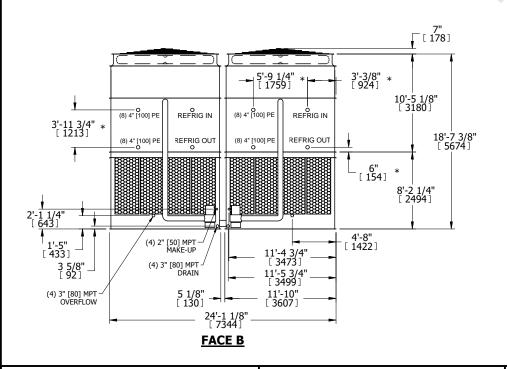

- 1. (M)- FAN MOTOR LOCATION
- 2. HÉAVIEST SECTION IS UPPER SECTION
- 3. MPT DENOTES MALE PIPE THREAD FPT DENOTES FEMALE PIPE THREAD BFW DENOTES BEVELED FOR WELDING **GVD DENOTES GROOVED** FLG DENOTES FLANGE PE DENOTES PLAIN END
- 4. +UNIT WEIGHT DOES NOT INCLUDE ACCESSORIES (SEE ACCESSORY DRAWINGS)
- 5. MAKE-UP WATER PRESSURE 20 psi MIN [137 kPa], 50 psi MAX [344 kPa]
- 6. \*-APPROXIMATE DIMENSIONS DO NOT USE FOR PRE-FABRICATION OF CONNECTING
- 7. 3/4" [19mm] DIA. MOUNTING HOLES. REFER TO RECOMMENDED STEEL SUPPORT DRAWING.
- 8. DIMENSIONS LISTED AS FOLLOWS: **ENGLISH FT-IN** METRIC [mm]