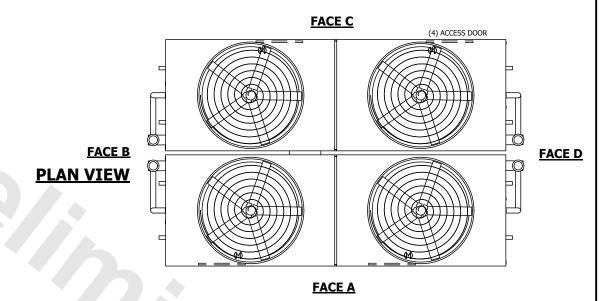

- 1. (M)- FAN MOTOR LOCATION
- 2. HÉAVIEST SECTION IS UPPER SECTION
- 3. MPT DENOTES MALE PIPE THREAD FPT DENOTES FEMALE PIPE THREAD BFW DENOTES BEVELED FOR WELDING **GVD DENOTES GROOVED** FLG DENOTES FLANGE PE DENOTES PLAIN END
- 4. +UNIT WEIGHT DOES NOT INCLUDE ACCESSORIES (SEE ACCESSORY DRAWINGS)
- 5. MAKE-UP WATER PRESSURE 20 psi MIN [137 kPa], 50 psi MAX [344 kPa]
- 6. \*-APPROXIMATE DIMENSIONS DO NOT USE FOR PRE-FABRICATION OF CONNECTING
- 7. 3/4" [19mm] DIA. MOUNTING HOLES. REFER TO RECOMMENDED STEEL SUPPORT DRAWING.
- 8. DIMENSIONS LISTED AS FOLLOWS: **ENGLISH FT-IN** METRIC [mm]