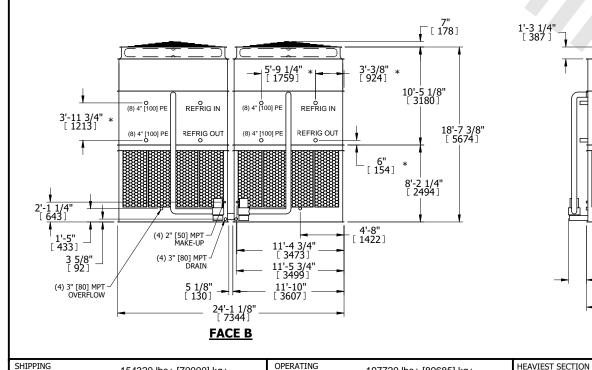

| UNIT CONDENSER                                                          |                                                                    |           | EVAPCO, INC. Evapco   |       |  | DWG. # WB3243612-DRC-ST |          |  |
|-------------------------------------------------------------------------|--------------------------------------------------------------------|-----------|-----------------------|-------|--|-------------------------|----------|--|
| MODEL #                                                                 | eco-ATC-3431A                                                      | SCALE NTS | EVAPCO,               | TINC. |  |                         | SERIAL # |  |
| NOTES:                                                                  | AN MOTOR LOCATION                                                  |           |                       |       |  |                         |          |  |
| 2. HÉAVIEST SECTION IS UPPER SECTION<br>3. MPT DENOTES MALE PIPE THREAD |                                                                    |           | FACE C  (4) ACCESS DO |       |  |                         |          |  |
| BFW D                                                                   | ENOTES FEMALE PIPE THR<br>DENOTES BEVELED FOR W<br>DENOTES GROOVED |           |                       |       |  |                         |          |  |
| PE DE                                                                   | ENOTES FLANGE<br>NOTES PLAIN END                                   |           |                       |       |  |                         |          |  |
|                                                                         | WEIGHT DOES NOT INCLU<br>SSORIES (SEE ACCESSOR)                    |           |                       | П     |  |                         |          |  |

197720 lbs+ [89685] kg+

REV.

DRAWN BY: SLR

DATE 7/22/2025

WEIGHT

154320 lbs+ [70000] kg+

WEIGHT

5. MAKE-UP WATER PRESSURE

20 psi MIN [137 kPa], 50 psi MAX [344 kPa] 6. \*-APPROXIMATE DIMENSIONS DO NOT USE FOR PRE-FABRICATION OF CONNECTING

8. DIMENSIONS LISTED AS FOLLOWS: ENGLISH FT-IN METRIC [mm]

7. 3/4" [19mm] DIA. MOUNTING HOLES. REFER TO RECOMMENDED STEEL SUPPORT DRAWING.

34630 lbs+ [15710] kg+

WEIGHT

NO. OF SHIPPING SECTIONS