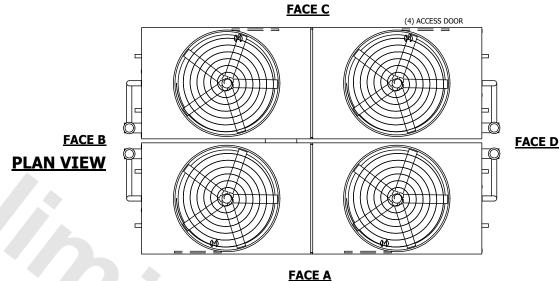

| UNIT CONDENSER                                                          |                                                                    |           | EVAPCO, INC. Evapco   |       |  | DWG. # WB3243612-DRC-ST |          |  |
|-------------------------------------------------------------------------|--------------------------------------------------------------------|-----------|-----------------------|-------|--|-------------------------|----------|--|
| MODEL #                                                                 | eco-ATC-3431A                                                      | SCALE NTS | EVAPCO,               | TINC. |  |                         | SERIAL # |  |
| NOTES:                                                                  | AN MOTOR LOCATION                                                  |           |                       |       |  |                         |          |  |
| 2. HÉAVIEST SECTION IS UPPER SECTION<br>3. MPT DENOTES MALE PIPE THREAD |                                                                    |           | FACE C  (4) ACCESS DO |       |  |                         |          |  |
| BFW D                                                                   | ENOTES FEMALE PIPE THR<br>DENOTES BEVELED FOR W<br>DENOTES GROOVED |           |                       |       |  |                         |          |  |
| PE DE                                                                   | ENOTES FLANGE<br>NOTES PLAIN END                                   |           |                       |       |  |                         |          |  |
|                                                                         | WEIGHT DOES NOT INCLU<br>SSORIES (SEE ACCESSOR)                    |           |                       | П     |  |                         |          |  |