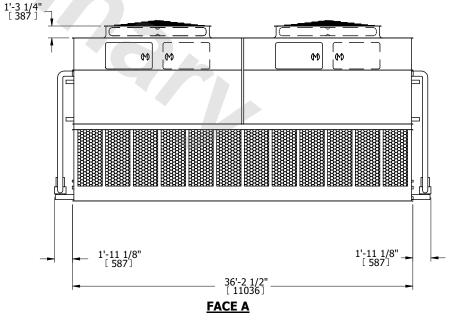

| UNIT CONDENSER                                                          |                                                                    |           | EVAPCO, INC. Evapco   |       |  | DWG. # WB3243612-DRC-ST |          |  |
|-------------------------------------------------------------------------|--------------------------------------------------------------------|-----------|-----------------------|-------|--|-------------------------|----------|--|
| MODEL #                                                                 | eco-ATC-3431A                                                      | SCALE NTS | EVAPCO,               | TINC. |  |                         | SERIAL # |  |
| NOTES:                                                                  | AN MOTOR LOCATION                                                  |           |                       |       |  |                         |          |  |
| 2. HÉAVIEST SECTION IS UPPER SECTION<br>3. MPT DENOTES MALE PIPE THREAD |                                                                    |           | FACE C  (4) ACCESS DO |       |  |                         |          |  |
| BFW D                                                                   | ENOTES FEMALE PIPE THR<br>DENOTES BEVELED FOR W<br>DENOTES GROOVED |           |                       |       |  |                         |          |  |
| PE DE                                                                   | ENOTES FLANGE<br>NOTES PLAIN END                                   |           |                       |       |  |                         |          |  |
|                                                                         | WEIGHT DOES NOT INCLU<br>SSORIES (SEE ACCESSOR)                    |           |                       | П     |  |                         |          |  |