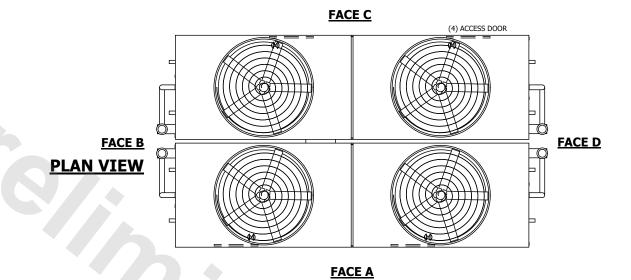

## NOTES:

**SHIPPING** 

WEIGHT

- 1. (M)- FAN MOTOR LOCATION
- 2. HÉAVIEST SECTION IS UPPER SECTION
- 3. MPT DENOTES MALE PIPE THREAD FPT DENOTES FEMALE PIPE THREAD BFW DENOTES BEVELED FOR WELDING **GVD DENOTES GROOVED** FLG DENOTES FLANGE PE DENOTES PLAIN END
- 4. +UNIT WEIGHT DOES NOT INCLUDE ACCESSORIES (SEE ACCESSORY DRAWINGS)
- 5. MAKE-UP WATER PRESSURE 20 psi MIN [137 kPa], 50 psi MAX [344 kPa]
- 6. \*-APPROXIMATE DIMENSIONS DO NOT USE FOR PRE-FABRICATION OF CONNECTING
- 7. 3/4" [19mm] DIA. MOUNTING HOLES. REFER TO RECOMMENDED STEEL SUPPORT DRAWING.
- 8. DIMENSIONS LISTED AS FOLLOWS: **ENGLISH FT-IN** METRIC [mm]