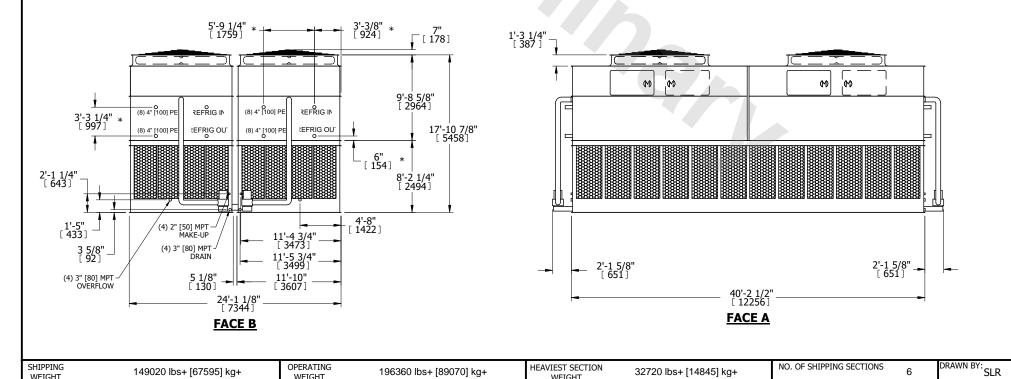

## NOTES:

**SHIPPING** 

WEIGHT

- 1. (M)- FAN MOTOR LOCATION
- 2. HÉAVIEST SECTION IS UPPER SECTION
- 3. MPT DENOTES MALE PIPE THREAD FPT DENOTES FEMALE PIPE THREAD BFW DENOTES BEVELED FOR WELDING **GVD DENOTES GROOVED** FLG DENOTES FLANGE PE DENOTES PLAIN END
- 4. +UNIT WEIGHT DOES NOT INCLUDE ACCESSORIES (SEE ACCESSORY DRAWINGS)
- 5. MAKE-UP WATER PRESSURE 20 psi MIN [137 kPa], 50 psi MAX [344 kPa]
- 6. \*-APPROXIMATE DIMENSIONS DO NOT USE FOR PRE-FABRICATION OF CONNECTING
- 7. 3/4" [19mm] DIA. MOUNTING HOLES. REFER TO RECOMMENDED STEEL SUPPORT DRAWING.
- 8. DIMENSIONS LISTED AS FOLLOWS: **ENGLISH FT-IN** METRIC [mm]

196360 lbs+ [89070] kg+

HEAVIEST SECTION

WEIGHT

32720 lbs+ [14845] kg+

OPERATING

WEIGHT

149020 lbs+ [67595] kg+