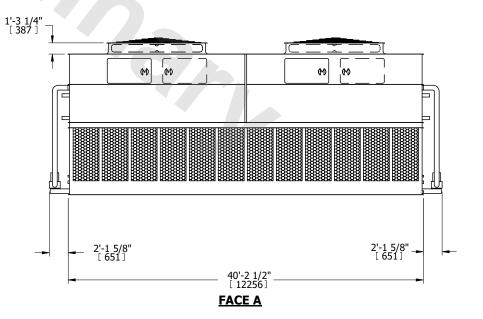

## FACE A

OPERATING WEIGHT

175520 lbs+ [79615] kg+

HEAVIEST SECTION WEIGHT

27810 lbs+ [12615] kg+

NO. OF SHIPPING SECTIONS

DRAWN BY: SLR