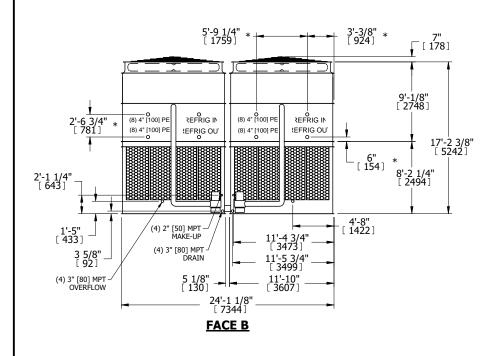

| UNIT    | CONDENSER     |           |
|---------|---------------|-----------|
| MODEL # | eco-ATC-3315A | SCALE NTS |

EVAPCO, INC. Evapeo

**FACE B** 

**PLAN VIEW** 

DWG. # WB3244008-DRC-ST REV. SERIAL # DATE 7/22/2025

## NOTES:

- 1. (M)- FAN MOTOR LOCATION
- 2. HÉAVIEST SECTION IS UPPER SECTION
- 3. MPT DENOTES MALE PIPE THREAD
  FPT DENOTES FEMALE PIPE THREAD
  BFW DENOTES BEVELED FOR WELDING
  GVD DENOTES GROOVED
  FLG DENOTES FLANGE
  PE DENOTES PLAIN END
- 4. +UNIT WEIGHT DOES NOT INCLUDE ACCESSORIES (SEE ACCESSORY DRAWINGS)
- 5. MAKE-UP WATER PRESSURE 20 psi MIN [137 kPa], 50 psi MAX [344 kPa]
- 6. \*-APPROXIMATE DIMENSIONS DO NOT USE FOR PRE-FABRICATION OF CONNECTING PIPING
- 7. 3/4" [19mm] DIA. MOUNTING HOLES. REFER TO RECOMMENDED STEEL SUPPORT DRAWING.
- 8. DIMENSIONS LISTED AS FOLLOWS: ENGLISH FT-IN METRIC [mm]