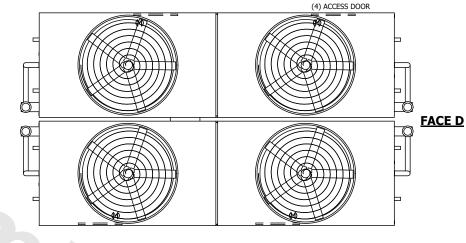

--------------|-----------|
| MODEL # | eco-ATC-3315A | SCALE NTS |

EVAPCO, INC. Evapeo

**FACE B** 

**PLAN VIEW** 

DWG. # WB3244008-DRC-ST REV. SERIAL # DATE 7/22/2025

## NOTES:

- 1. (M)- FAN MOTOR LOCATION
- 2. HÉAVIEST SECTION IS UPPER SECTION
- 3. MPT DENOTES MALE PIPE THREAD
  FPT DENOTES FEMALE PIPE THREAD
  BFW DENOTES BEVELED FOR WELDING
  GVD DENOTES GROOVED
  FLG DENOTES FLANGE
  PE DENOTES PLAIN END
- 4. +UNIT WEIGHT DOES NOT INCLUDE ACCESSORIES (SEE ACCESSORY DRAWINGS)
- 5. MAKE-UP WATER PRESSURE 20 psi MIN [137 kPa], 50 psi MAX [344 kPa]
- 6. \*-APPROXIMATE DIMENSIONS DO NOT USE FOR PRE-FABRICATION OF CONNECTING PIPING
- 7. 3/4" [19mm] DIA. MOUNTING HOLES. REFER TO RECOMMENDED STEEL SUPPORT DRAWING.
- 8. DIMENSIONS LISTED AS FOLLOWS: ENGLISH FT-IN METRIC [mm]

## FACE C



## FACE A





OPERATING WEIGHT

175520 lbs+ [79615] kg+

HEAVIEST SECTION WEIGHT

27810 lbs+ [12615] kg+

NO. OF SHIPPING SECTIONS

DRAWN BY: SLR