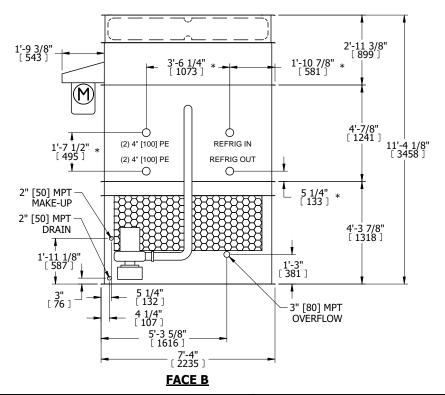

UNIT    | CONDENSER    |           |
|---------|--------------|-----------|
| MODEL # | eco-ATC-201A | SCALE NTS |

EVAPCO, INC. Evapco



REV. CW4C070906-DRA-ST

SERIAL #

DWG. #

DATE 7/14/2025

- 1. (M)- FAN MOTOR LOCATION
- 2. HEAVIEST SECTION IS FAN/CASING SECTION
- 3. MPT DENOTES MALE PIPE THREAD FPT DENOTES FEMALE PIPE THREAD BFW DENOTES BEVELED FOR WELDING **GVD DENOTES GROOVED** FLG DENOTES FLANGE PE DENOTES PLAIN END
- 4. +UNIT WEIGHT DOES NOT INCLUDE ACCESSORIES (SEE ACCESSORY DRAWINGS)
- 5. MAKE-UP WATER PRESSURE 20 psi MIN [137 kPa], 50 psi MAX [344 kPa]
- 6. \*-APPROXIMATE DIMENSIONS DO NOT USE FOR PRE-FABRICATION OF CONNECTING
- 7. 3/4" [19mm] DIA. MOUNTING HOLES. REFER TO RECOMMENDED STEEL SUPPORT DRAWING.
- 8. DIMENSIONS LISTED AS FOLLOWS: **ENGLISH FT-IN** METRIC [mm]