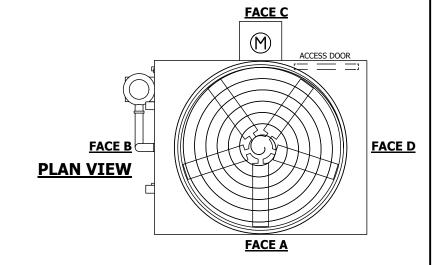

| UNIT    | CONDENSER    |           |
|---------|--------------|-----------|
| MODEL # | eco-ATC-201A | SCALE NTS |

EVAPCO, INC. Evapco



REV. CW4C070906-DRA-ST

SERIAL #

DWG. #

DATE 7/14/2025

- 1. (M)- FAN MOTOR LOCATION
- 2. HEAVIEST SECTION IS FAN/CASING SECTION
- 3. MPT DENOTES MALE PIPE THREAD FPT DENOTES FEMALE PIPE THREAD BFW DENOTES BEVELED FOR WELDING **GVD DENOTES GROOVED** FLG DENOTES FLANGE PE DENOTES PLAIN END
- 4. +UNIT WEIGHT DOES NOT INCLUDE ACCESSORIES (SEE ACCESSORY DRAWINGS)
- 5. MAKE-UP WATER PRESSURE 20 psi MIN [137 kPa], 50 psi MAX [344 kPa]
- 6. \*-APPROXIMATE DIMENSIONS DO NOT USE FOR PRE-FABRICATION OF CONNECTING
- 7. 3/4" [19mm] DIA. MOUNTING HOLES. REFER TO RECOMMENDED STEEL SUPPORT DRAWING.
- 8. DIMENSIONS LISTED AS FOLLOWS: **ENGLISH FT-IN** METRIC [mm]