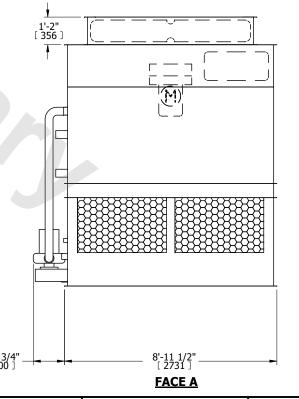

IT    | CONDENSER    |           |
|---------|--------------|-----------|
| MODEL # | eco-ATC-201A | SCALE NTS |

EVAPCO, INC. Evapco



REV. CW4C070906-DRA-ST

SERIAL #

DWG. #

DATE 7/14/2025

- 1. (M)- FAN MOTOR LOCATION
- 2. HEAVIEST SECTION IS FAN/CASING SECTION
- 3. MPT DENOTES MALE PIPE THREAD FPT DENOTES FEMALE PIPE THREAD BFW DENOTES BEVELED FOR WELDING **GVD DENOTES GROOVED** FLG DENOTES FLANGE PE DENOTES PLAIN END
- 4. +UNIT WEIGHT DOES NOT INCLUDE ACCESSORIES (SEE ACCESSORY DRAWINGS)
- 5. MAKE-UP WATER PRESSURE 20 psi MIN [137 kPa], 50 psi MAX [344 kPa]
- 6. \*-APPROXIMATE DIMENSIONS DO NOT USE FOR PRE-FABRICATION OF CONNECTING
- 7. 3/4" [19mm] DIA. MOUNTING HOLES. REFER TO RECOMMENDED STEEL SUPPORT DRAWING.
- 8. DIMENSIONS LISTED AS FOLLOWS: **ENGLISH FT-IN** METRIC [mm]