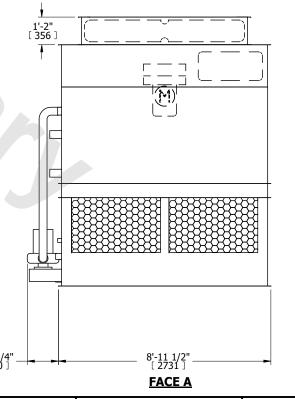

- 1. (M)- FAN MOTOR LOCATION
- 2. HEAVIEST SECTION IS FAN/CASING SECTION
- 3. MPT DENOTES MALE PIPE THREAD FPT DENOTES FEMALE PIPE THREAD BFW DENOTES BEVELED FOR WELDING **GVD DENOTES GROOVED** FLG DENOTES FLANGE PE DENOTES PLAIN END
- 4. +UNIT WEIGHT DOES NOT INCLUDE ACCESSORIES (SEE ACCESSORY DRAWINGS)
- 5. MAKE-UP WATER PRESSURE 20 psi MIN [137 kPa], 50 psi MAX [344 kPa]
- 6. \*-APPROXIMATE DIMENSIONS DO NOT USE FOR PRE-FABRICATION OF CONNECTING
- 7. 3/4" [19mm] DIA. MOUNTING HOLES. REFER TO RECOMMENDED STEEL SUPPORT DRAWING.
- 8. DIMENSIONS LISTED AS FOLLOWS: **ENGLISH FT-IN** METRIC [mm]