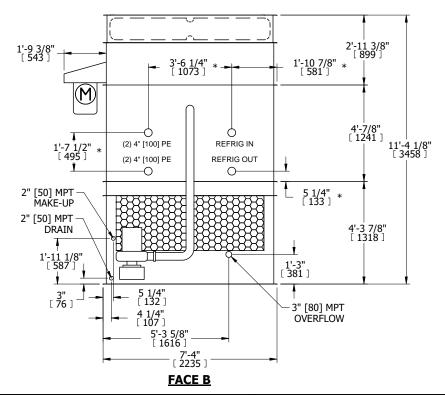

- 1. (M)- FAN MOTOR LOCATION
- 2. HEAVIEST SECTION IS FAN/CASING SECTION
- 3. MPT DENOTES MALE PIPE THREAD FPT DENOTES FEMALE PIPE THREAD BFW DENOTES BEVELED FOR WELDING **GVD DENOTES GROOVED** FLG DENOTES FLANGE PE DENOTES PLAIN END
- 4. +UNIT WEIGHT DOES NOT INCLUDE ACCESSORIES (SEE ACCESSORY DRAWINGS)
- 5. MAKE-UP WATER PRESSURE 20 psi MIN [137 kPa], 50 psi MAX [344 kPa]
- 6. \*-APPROXIMATE DIMENSIONS DO NOT USE FOR PRE-FABRICATION OF CONNECTING
- 7. 3/4" [19mm] DIA. MOUNTING HOLES. REFER TO RECOMMENDED STEEL SUPPORT DRAWING.
- 8. DIMENSIONS LISTED AS FOLLOWS: **ENGLISH FT-IN** METRIC [mm]