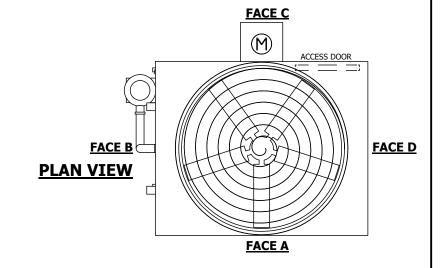

- 1. (M)- FAN MOTOR LOCATION
- 2. HEAVIEST SECTION IS FAN/CASING SECTION
- 3. MPT DENOTES MALE PIPE THREAD FPT DENOTES FEMALE PIPE THREAD BFW DENOTES BEVELED FOR WELDING **GVD DENOTES GROOVED** FLG DENOTES FLANGE PE DENOTES PLAIN END
- 4. +UNIT WEIGHT DOES NOT INCLUDE ACCESSORIES (SEE ACCESSORY DRAWINGS)
- 5. MAKE-UP WATER PRESSURE 20 psi MIN [137 kPa], 50 psi MAX [344 kPa]
- 6. \*-APPROXIMATE DIMENSIONS DO NOT USE FOR PRE-FABRICATION OF CONNECTING
- 7. 3/4" [19mm] DIA. MOUNTING HOLES. REFER TO RECOMMENDED STEEL SUPPORT DRAWING.
- 8. DIMENSIONS LISTED AS FOLLOWS: **ENGLISH FT-IN** METRIC [mm]