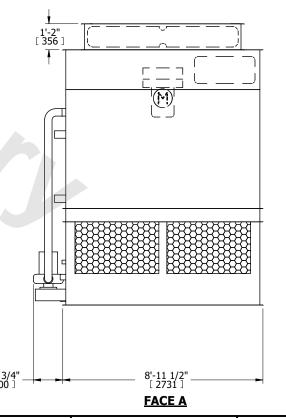

## NOTES:

- 1. (M)- FAN MOTOR LOCATION
- 2. HEAVIEST SECTION IS FAN/CASING SECTION
- 3. MPT DENOTES MALE PIPE THREAD FPT DENOTES FEMALE PIPE THREAD BFW DENOTES BEVELED FOR WELDING **GVD DENOTES GROOVED** FLG DENOTES FLANGE PE DENOTES PLAIN END
- 4. +UNIT WEIGHT DOES NOT INCLUDE ACCESSORIES (SEE ACCESSORY DRAWINGS)
- 5. MAKE-UP WATER PRESSURE 20 psi MIN [137 kPa], 50 psi MAX [344 kPa]
- 6. \*-APPROXIMATE DIMENSIONS DO NOT USE FOR PRE-FABRICATION OF CONNECTING
- 7. 3/4" [19mm] DIA. MOUNTING HOLES. REFER TO RECOMMENDED STEEL SUPPORT DRAWING.
- 8. DIMENSIONS LISTED AS FOLLOWS: **ENGLISH FT-IN** METRIC [mm]