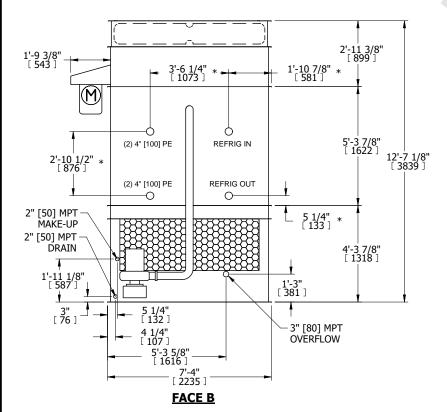

## NOTES:

- 1. (M)- FAN MOTOR LOCATION
- 2. HEAVIEST SECTION IS FAN/CASING SECTION
- 3. MPT DENOTES MALE PIPE THREAD FPT DENOTES FEMALE PIPE THREAD BFW DENOTES BEVELED FOR WELDING **GVD DENOTES GROOVED** FLG DENOTES FLANGE PE DENOTES PLAIN END
- 4. +UNIT WEIGHT DOES NOT INCLUDE ACCESSORIES (SEE ACCESSORY DRAWINGS)
- 5. MAKE-UP WATER PRESSURE 20 psi MIN [137 kPa], 50 psi MAX [344 kPa]
- 6. \*-APPROXIMATE DIMENSIONS DO NOT USE FOR PRE-FABRICATION OF CONNECTING
- 7. 3/4" [19mm] DIA. MOUNTING HOLES. REFER TO RECOMMENDED STEEL SUPPORT DRAWING.
- 8. DIMENSIONS LISTED AS FOLLOWS: **ENGLISH FT-IN** METRIC [mm]