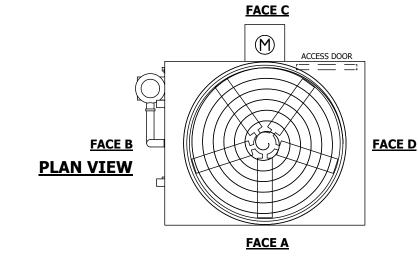

## NOTES:

- 1. (M)- FAN MOTOR LOCATION
- 2. HEAVIEST SECTION IS FAN/CASING SECTION
- 3. MPT DENOTES MALE PIPE THREAD FPT DENOTES FEMALE PIPE THREAD BFW DENOTES BEVELED FOR WELDING **GVD DENOTES GROOVED** FLG DENOTES FLANGE PE DENOTES PLAIN END
- 4. +UNIT WEIGHT DOES NOT INCLUDE ACCESSORIES (SEE ACCESSORY DRAWINGS)
- 5. MAKE-UP WATER PRESSURE 20 psi MIN [137 kPa], 50 psi MAX [344 kPa]
- 6. \*-APPROXIMATE DIMENSIONS DO NOT USE FOR PRE-FABRICATION OF CONNECTING
- 7. 3/4" [19mm] DIA. MOUNTING HOLES. REFER TO RECOMMENDED STEEL SUPPORT DRAWING.
- 8. DIMENSIONS LISTED AS FOLLOWS: **ENGLISH FT-IN** METRIC [mm]