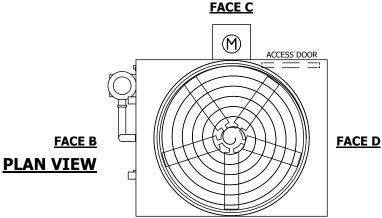

## NOTES:

- 1. (M)- FAN MOTOR LOCATION
- 2. HEAVIEST SECTION IS FAN/CASING SECTION
- 3. MPT DENOTES MALE PIPE THREAD FPT DENOTES FEMALE PIPE THREAD BFW DENOTES BEVELED FOR WELDING **GVD DENOTES GROOVED** FLG DENOTES FLANGE PE DENOTES PLAIN END
- 4. +UNIT WEIGHT DOES NOT INCLUDE ACCESSORIES (SEE ACCESSORY DRAWINGS)
- 5. MAKE-UP WATER PRESSURE 20 psi MIN [137 kPa], 50 psi MAX [344 kPa]
- 6. \*-APPROXIMATE DIMENSIONS DO NOT USE FOR PRE-FABRICATION OF CONNECTING
- 7. 3/4" [19mm] DIA. MOUNTING HOLES. REFER TO RECOMMENDED STEEL SUPPORT DRAWING.
- 8. DIMENSIONS LISTED AS FOLLOWS: