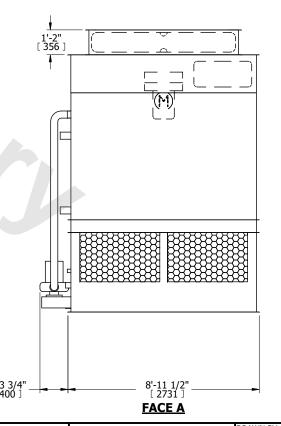

UNIT **CONDENSER** MODEL # SCALE NTS eco-ATC-230A

EVAPCO, INC. EVAPCO



DWG. # REV. CW4C070912-DRA-ST DATE 7/15/2025 SERIAL #

## NOTES:

- 1. (M)- FAN MOTOR LOCATION
- 2. HEAVIEST SECTION IS FAN/CASING SECTION
- 3. MPT DENOTES MALE PIPE THREAD FPT DENOTES FEMALE PIPE THREAD BFW DENOTES BEVELED FOR WELDING **GVD DENOTES GROOVED** FLG DENOTES FLANGE PE DENOTES PLAIN END
- 4. +UNIT WEIGHT DOES NOT INCLUDE ACCESSORIES (SEE ACCESSORY DRAWINGS)
- 5. MAKE-UP WATER PRESSURE 20 psi MIN [137 kPa], 50 psi MAX [344 kPa]
- 6. \*-APPROXIMATE DIMENSIONS DO NOT USE FOR PRE-FABRICATION OF CONNECTING
- 7. 3/4" [19mm] DIA. MOUNTING HOLES. REFER TO RECOMMENDED STEEL SUPPORT DRAWING.
- 8. DIMENSIONS LISTED AS FOLLOWS:

**ENGLISH FT-IN** METRIC [mm]



## **FACE A**