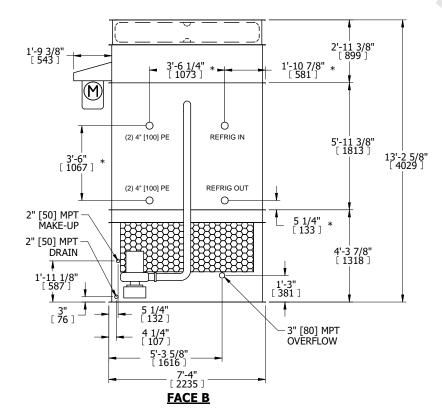

## NOTES:

- 1. (M)- FAN MOTOR LOCATION
- 2. HEAVIEST SECTION IS FAN/CASING SECTION
- 3. MPT DENOTES MALE PIPE THREAD FPT DENOTES FEMALE PIPE THREAD BFW DENOTES BEVELED FOR WELDING **GVD DENOTES GROOVED** FLG DENOTES FLANGE PE DENOTES PLAIN END
- 4. +UNIT WEIGHT DOES NOT INCLUDE ACCESSORIES (SEE ACCESSORY DRAWINGS)
- 5. MAKE-UP WATER PRESSURE 20 psi MIN [137 kPa], 50 psi MAX [344 kPa]
- 6. \*-APPROXIMATE DIMENSIONS DO NOT USE FOR PRE-FABRICATION OF CONNECTING
- 7. 3/4" [19mm] DIA. MOUNTING HOLES. REFER TO RECOMMENDED STEEL SUPPORT DRAWING.
- 8. DIMENSIONS LISTED AS FOLLOWS: