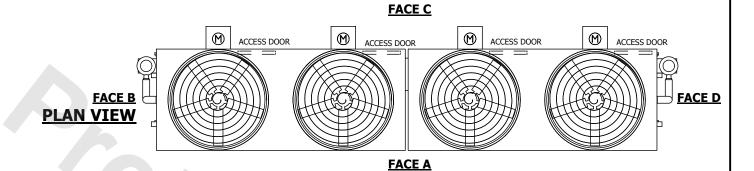

## NOTES

**SHIPPING** 

WEIGHT

- 1. (M)- FAN MOTOR LOCATION
- 2. HEAVIEST SECTION IS FAN/CASING SECTION
- 3. MPT DENOTES MALE PIPE THREAD
  FPT DENOTES FEMALE PIPE THREAD
  BFW DENOTES BEVELED FOR WELDING
  GVD DENOTES GROOVED
  FLG DENOTES FLANGE
  PE DENOTES PLAIN END
- 4. +UNIT WEIGHT DOES NOT INCLUDE ACCESSORIES (SEE ACCESSORY DRAWINGS)
- 5. MAKE-UP WATER PRESSURE 20 psi MIN [137 kPa], 50 psi MAX [344 kPa]
- 6. \*-APPROXIMATE DIMENSIONS DO NOT USE FOR PRE-FABRICATION OF CONNECTING PIPING
- 7. 3/4" [19mm] DIA. MOUNTING HOLES. REFER TO RECOMMENDED STEEL SUPPORT DRAWING.
- 8. DIMENSIONS LISTED AS FOLLOWS: ENGLISH FT-IN METRIC [mm]

52920 lbs+ [24005] kg+

OPERATING

WEIGHT

57320 lbs+ [26000] kg+

**FACE A** 

20660 lbs+ [9375] kg+

NO. OF SHIPPING SECTIONS

HEAVIEST SECTION