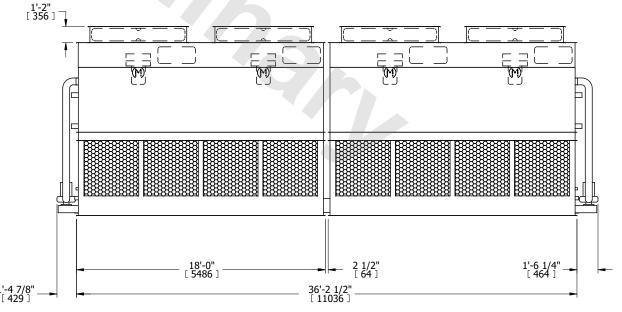

## NOTES

**SHIPPING** 

WEIGHT

- 1. (M)- FAN MOTOR LOCATION
- 2. HEAVIEST SECTION IS FAN/CASING SECTION
- 3. MPT DENOTES MALE PIPE THREAD
  FPT DENOTES FEMALE PIPE THREAD
  BFW DENOTES BEVELED FOR WELDING
  GVD DENOTES GROOVED
  FLG DENOTES FLANGE
  PE DENOTES PLAIN END
- 4. +UNIT WEIGHT DOES NOT INCLUDE ACCESSORIES (SEE ACCESSORY DRAWINGS)
- 5. MAKE-UP WATER PRESSURE 20 psi MIN [137 kPa], 50 psi MAX [344 kPa]
- 6. \*-APPROXIMATE DIMENSIONS DO NOT USE FOR PRE-FABRICATION OF CONNECTING PIPING
- 7. 3/4" [19mm] DIA. MOUNTING HOLES. REFER TO RECOMMENDED STEEL SUPPORT DRAWING.
- 8. DIMENSIONS LISTED AS FOLLOWS: ENGLISH FT-IN METRIC [mm]

52920 lbs+ [24005] kg+

OPERATING

WEIGHT

57320 lbs+ [26000] kg+

**FACE A** 

20660 lbs+ [9375] kg+

NO. OF SHIPPING SECTIONS

HEAVIEST SECTION