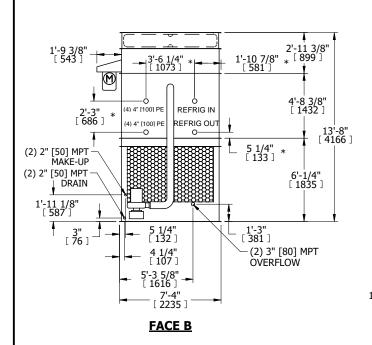

## NOTES

**SHIPPING** 

WEIGHT

- 1. (M)- FAN MOTOR LOCATION
- 2. HEAVIEST SECTION IS FAN/CASING SECTION
- 3. MPT DENOTES MALE PIPE THREAD
  FPT DENOTES FEMALE PIPE THREAD
  BFW DENOTES BEVELED FOR WELDING
  GVD DENOTES GROOVED
  FLG DENOTES FLANGE
  PE DENOTES PLAIN END
- 4. +UNIT WEIGHT DOES NOT INCLUDE ACCESSORIES (SEE ACCESSORY DRAWINGS)
- 5. MAKE-UP WATER PRESSURE 20 psi MIN [137 kPa], 50 psi MAX [344 kPa]
- 6. \*-APPROXIMATE DIMENSIONS DO NOT USE FOR PRE-FABRICATION OF CONNECTING PIPING
- 7. 3/4" [19mm] DIA. MOUNTING HOLES. REFER TO RECOMMENDED STEEL SUPPORT DRAWING.
- 8. DIMENSIONS LISTED AS FOLLOWS: ENGLISH FT-IN METRIC [mm]

52920 lbs+ [24005] kg+

OPERATING

WEIGHT

57320 lbs+ [26000] kg+

**FACE A** 

20660 lbs+ [9375] kg+

NO. OF SHIPPING SECTIONS

HEAVIEST SECTION