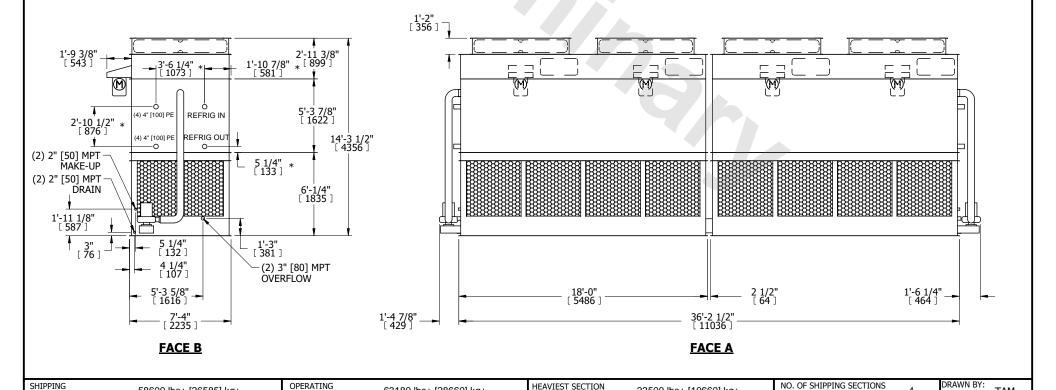

| UNIT    | CONDENSER    |           |
|---------|--------------|-----------|
| MODEL # | eco-ATC-896A | SCALE NTS |

EVAPCO, INC. evapco

DWG. # REV. CW4C073610-DRA-ST DATE 7/6/2025 SERIAL #

TAM

- 1. (M)- FAN MOTOR LOCATION
- 2. HEAVIEST SECTION IS FAN/CASING SECTION
- 3. MPT DENOTES MALE PIPE THREAD FPT DENOTES FEMALE PIPE THREAD BFW DENOTES BEVELED FOR WELDING **GVD DENOTES GROOVED** FLG DENOTES FLANGE PE DENOTES PLAIN END
- 4. +UNIT WEIGHT DOES NOT INCLUDE ACCESSORIES (SEE ACCESSORY DRAWINGS)
- 5. MAKE-UP WATER PRESSURE 20 psi MIN [137 kPa], 50 psi MAX [344 kPa]
- 6. \*-APPROXIMATE DIMENSIONS DO NOT USE FOR PRE-FABRICATION OF CONNECTING
- 7. 3/4" [19mm] DIA. MOUNTING HOLES. REFER TO RECOMMENDED STEEL SUPPORT DRAWING.

58600 lbs+ [26585] kg+

WEIGHT

WEIGHT

8. DIMENSIONS LISTED AS FOLLOWS: **ENGLISH FT-IN** METRIC [mm]

23500 lbs+ [10660] kg+

WEIGHT

63180 lbs+ [28660] kg+