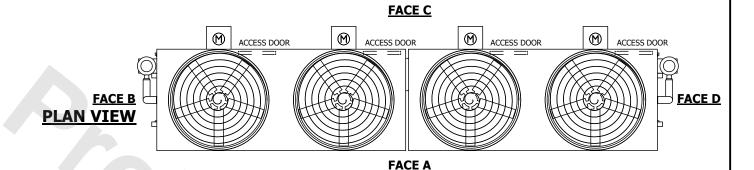

| UNIT    | CONDENSER    |           |
|---------|--------------|-----------|
| MODEL # | eco-ATC-896A | SCALE NTS |

EVAPCO, INC. evapco

DWG. # REV. CW4C073610-DRA-ST DATE 7/6/2025 SERIAL #

TAM

- 1. (M)- FAN MOTOR LOCATION
- 2. HEAVIEST SECTION IS FAN/CASING SECTION
- 3. MPT DENOTES MALE PIPE THREAD FPT DENOTES FEMALE PIPE THREAD BFW DENOTES BEVELED FOR WELDING **GVD DENOTES GROOVED** FLG DENOTES FLANGE PE DENOTES PLAIN END
- 4. +UNIT WEIGHT DOES NOT INCLUDE ACCESSORIES (SEE ACCESSORY DRAWINGS)
- 5. MAKE-UP WATER PRESSURE 20 psi MIN [137 kPa], 50 psi MAX [344 kPa]
- 6. \*-APPROXIMATE DIMENSIONS DO NOT USE FOR PRE-FABRICATION OF CONNECTING
- 7. 3/4" [19mm] DIA. MOUNTING HOLES. REFER TO RECOMMENDED STEEL SUPPORT DRAWING.