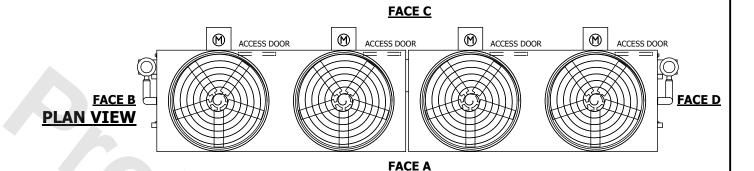

| UNIT    | CONDENSER    |           |
|---------|--------------|-----------|
| MODEL # | eco-ATC-966A | SCALE NTS |

EVAPCO, INC. evapco

DWG. # REV. CW4C073610-DRA-ST DATE 8/18/2025 SERIAL #

TAM

- 1. (M)- FAN MOTOR LOCATION
- 2. HEAVIEST SECTION IS FAN/CASING SECTION
- 3. MPT DENOTES MALE PIPE THREAD FPT DENOTES FEMALE PIPE THREAD BFW DENOTES BEVELED FOR WELDING **GVD DENOTES GROOVED** FLG DENOTES FLANGE PE DENOTES PLAIN END
- 4. +UNIT WEIGHT DOES NOT INCLUDE ACCESSORIES (SEE ACCESSORY DRAWINGS)
- 5. MAKE-UP WATER PRESSURE 20 psi MIN [137 kPa], 50 psi MAX [344 kPa]
- 6. \*-APPROXIMATE DIMENSIONS DO NOT USE FOR PRE-FABRICATION OF CONNECTING
- 7. 3/4" [19mm] DIA. MOUNTING HOLES. REFER TO RECOMMENDED STEEL SUPPORT DRAWING.