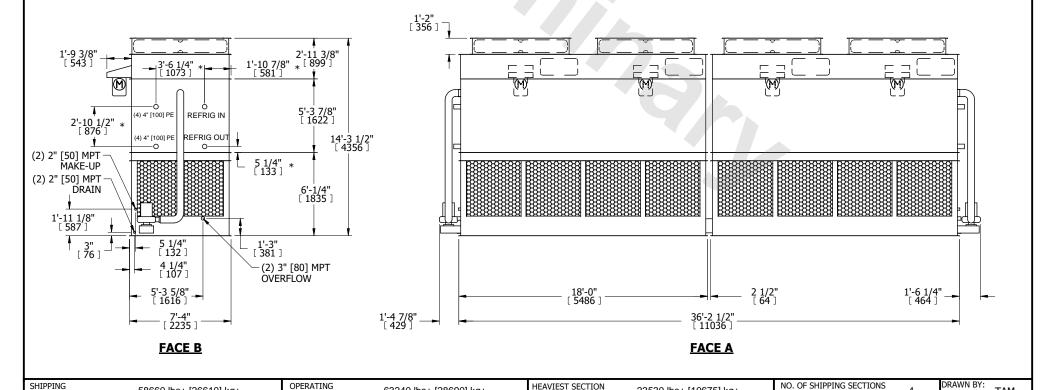

| UNIT    | CONDENSER    |           |
|---------|--------------|-----------|
| MODEL # | eco-ATC-966A | SCALE NTS |

EVAPCO, INC. evapco

DWG. # REV. CW4C073610-DRA-ST DATE 8/18/2025 SERIAL #

TAM

- 1. (M)- FAN MOTOR LOCATION
- 2. HEAVIEST SECTION IS FAN/CASING SECTION
- 3. MPT DENOTES MALE PIPE THREAD FPT DENOTES FEMALE PIPE THREAD BFW DENOTES BEVELED FOR WELDING **GVD DENOTES GROOVED** FLG DENOTES FLANGE PE DENOTES PLAIN END
- 4. +UNIT WEIGHT DOES NOT INCLUDE ACCESSORIES (SEE ACCESSORY DRAWINGS)
- 5. MAKE-UP WATER PRESSURE 20 psi MIN [137 kPa], 50 psi MAX [344 kPa]
- 6. \*-APPROXIMATE DIMENSIONS DO NOT USE FOR PRE-FABRICATION OF CONNECTING
- 7. 3/4" [19mm] DIA. MOUNTING HOLES. REFER TO RECOMMENDED STEEL SUPPORT DRAWING.

58660 lbs+ [26610] kg+

WEIGHT

WEIGHT

8. DIMENSIONS LISTED AS FOLLOWS: **ENGLISH FT-IN** METRIC [mm]

23530 lbs+ [10675] kg+

WEIGHT

63240 lbs+ [28690] kg+