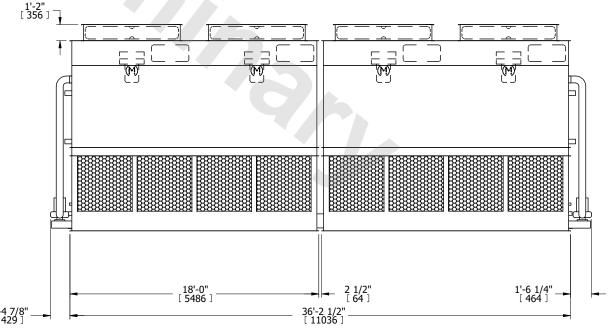

64800 lbs+ [29395] kg+

OPERATING

WEIGHT

69550 lbs+ [31550] kg+

**FACE** A

26600 lbs+ [12070] kg+

HEAVIEST SECTION

WEIGHT

NO. OF SHIPPING SECTIONS