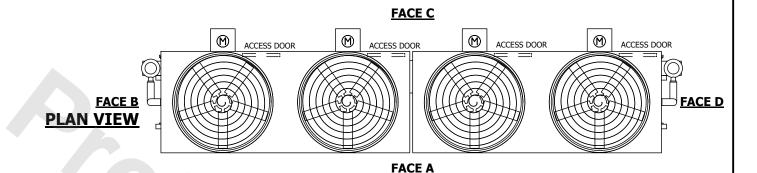

## NOTES

**SHIPPING** 

WEIGHT

- 1. (M)- FAN MOTOR LOCATION
- 2. HEAVIEST SECTION IS FAN/CASING SECTION
- 3. MPT DENOTES MALE PIPE THREAD
  FPT DENOTES FEMALE PIPE THREAD
  BFW DENOTES BEVELED FOR WELDING
  GVD DENOTES GROOVED
  FLG DENOTES FLANGE
  PE DENOTES PLAIN END
- 4. +UNIT WEIGHT DOES NOT INCLUDE ACCESSORIES (SEE ACCESSORY DRAWINGS)
- 5. MAKE-UP WATER PRESSURE 20 psi MIN [137 kPa], 50 psi MAX [344 kPa]
- 6. \*-APPROXIMATE DIMENSIONS DO NOT USE FOR PRE-FABRICATION OF CONNECTING PIPING
- 7. 3/4" [19mm] DIA. MOUNTING HOLES. REFER TO RECOMMENDED STEEL SUPPORT DRAWING.
- 8. DIMENSIONS LISTED AS FOLLOWS: ENGLISH FT-IN METRIC [mm]