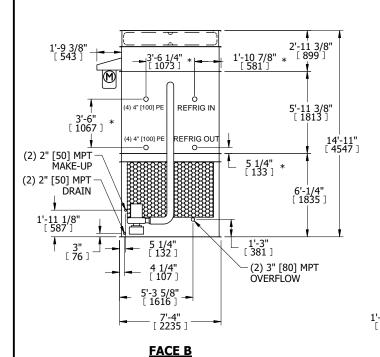

## NOTES

**SHIPPING** 

WEIGHT

- 1. (M)- FAN MOTOR LOCATION
- 2. HEAVIEST SECTION IS FAN/CASING SECTION
- 3. MPT DENOTES MALE PIPE THREAD
  FPT DENOTES FEMALE PIPE THREAD
  BFW DENOTES BEVELED FOR WELDING
  GVD DENOTES GROOVED
  FLG DENOTES FLANGE
  PE DENOTES PLAIN END
- 4. +UNIT WEIGHT DOES NOT INCLUDE ACCESSORIES (SEE ACCESSORY DRAWINGS)
- 5. MAKE-UP WATER PRESSURE 20 psi MIN [137 kPa], 50 psi MAX [344 kPa]
- 6. \*-APPROXIMATE DIMENSIONS DO NOT USE FOR PRE-FABRICATION OF CONNECTING PIPING
- 7. 3/4" [19mm] DIA. MOUNTING HOLES. REFER TO RECOMMENDED STEEL SUPPORT DRAWING.
- 8. DIMENSIONS LISTED AS FOLLOWS: ENGLISH FT-IN METRIC [mm]