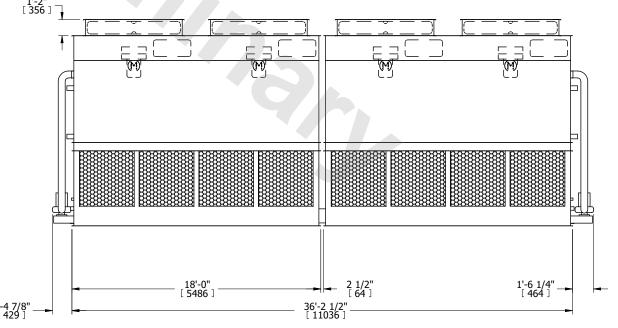

## NOTES

**SHIPPING** 

WEIGHT

- 1. (M)- FAN MOTOR LOCATION
- 2. HEAVIEST SECTION IS FAN/CASING SECTION
- 3. MPT DENOTES MALE PIPE THREAD
  FPT DENOTES FEMALE PIPE THREAD
  BFW DENOTES BEVELED FOR WELDING
  GVD DENOTES GROOVED
  FLG DENOTES FLANGE
  PE DENOTES PLAIN END
- 4. +UNIT WEIGHT DOES NOT INCLUDE ACCESSORIES (SEE ACCESSORY DRAWINGS)
- 5. MAKE-UP WATER PRESSURE 20 psi MIN [137 kPa], 50 psi MAX [344 kPa]
- 6. \*-APPROXIMATE DIMENSIONS DO NOT USE FOR PRE-FABRICATION OF CONNECTING PIPING
- 7. 3/4" [19mm] DIA. MOUNTING HOLES. REFER TO RECOMMENDED STEEL SUPPORT DRAWING.
- 8. DIMENSIONS LISTED AS FOLLOWS: ENGLISH FT-IN METRIC [mm]

64860 lbs+ [29425] kg+

OPERATING

WEIGHT

69610 lbs+ [31575] kg+

**FACE** A

26630 lbs+ [12080] kg+

HEAVIEST SECTION

WEIGHT