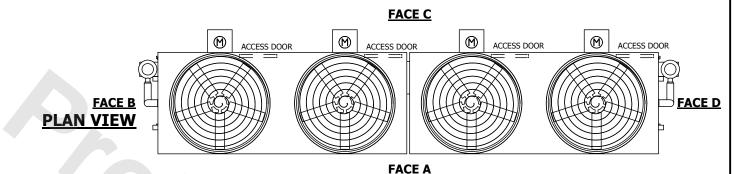

## NOTES

**SHIPPING** 

WEIGHT

- 1. (M)- FAN MOTOR LOCATION
- 2. HEAVIEST SECTION IS FAN/CASING SECTION
- 3. MPT DENOTES MALE PIPE THREAD
  FPT DENOTES FEMALE PIPE THREAD
  BFW DENOTES BEVELED FOR WELDING
  GVD DENOTES GROOVED
  FLG DENOTES FLANGE
  PE DENOTES PLAIN END
- 4. +UNIT WEIGHT DOES NOT INCLUDE ACCESSORIES (SEE ACCESSORY DRAWINGS)
- 5. MAKE-UP WATER PRESSURE 20 psi MIN [137 kPa], 50 psi MAX [344 kPa]
- 6. \*-APPROXIMATE DIMENSIONS DO NOT USE FOR PRE-FABRICATION OF CONNECTING PIPING
- 7. 3/4" [19mm] DIA. MOUNTING HOLES. REFER TO RECOMMENDED STEEL SUPPORT DRAWING.
- 8. DIMENSIONS LISTED AS FOLLOWS: ENGLISH FT-IN METRIC [mm]