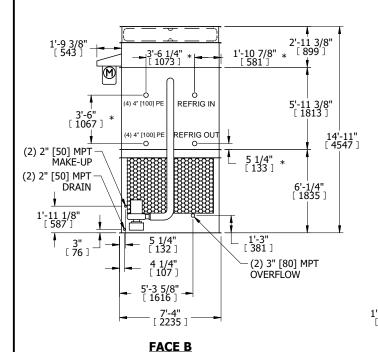

## NOTES

**SHIPPING** 

WEIGHT

- 1. (M)- FAN MOTOR LOCATION
- 2. HEAVIEST SECTION IS FAN/CASING SECTION
- 3. MPT DENOTES MALE PIPE THREAD
  FPT DENOTES FEMALE PIPE THREAD
  BFW DENOTES BEVELED FOR WELDING
  GVD DENOTES GROOVED
  FLG DENOTES FLANGE
  PE DENOTES PLAIN END
- 4. +UNIT WEIGHT DOES NOT INCLUDE ACCESSORIES (SEE ACCESSORY DRAWINGS)
- 5. MAKE-UP WATER PRESSURE 20 psi MIN [137 kPa], 50 psi MAX [344 kPa]
- 6. \*-APPROXIMATE DIMENSIONS DO NOT USE FOR PRE-FABRICATION OF CONNECTING PIPING
- 7. 3/4" [19mm] DIA. MOUNTING HOLES. REFER TO RECOMMENDED STEEL SUPPORT DRAWING.
- 8. DIMENSIONS LISTED AS FOLLOWS: ENGLISH FT-IN METRIC [mm]