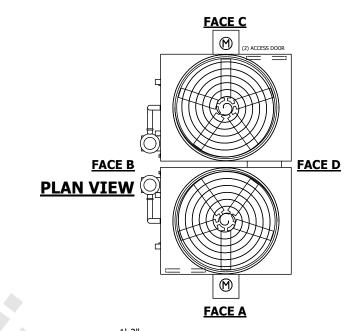

## NOTES:

- 1. (M)- FAN MOTOR LOCATION
- 2. HEAVIEST SECTION IS FAN/CASING SECTION
- 3. MPT DENOTES MALE PIPE THREAD FPT DENOTES FEMALE PIPE THREAD BFW DENOTES BEVELED FOR WELDING **GVD DENOTES GROOVED** FLG DENOTES FLANGE PE DENOTES PLAIN END
- 4. +UNIT WEIGHT DOES NOT INCLUDE ACCESSORIES (SEE ACCESSORY DRAWINGS)
- 5. MAKE-UP WATER PRESSURE 20 psi MIN [137 kPa], 50 psi MAX [344 kPa]
- 6. \*-APPROXIMATE DIMENSIONS DO NOT USE FOR PRE-FABRICATION OF CONNECTING
- 7. 3/4" [19mm] DIA. MOUNTING HOLES. REFER TO RECOMMENDED STEEL SUPPORT DRAWING.
- 8. DIMENSIONS LISTED AS FOLLOWS: **ENGLISH FT-IN** METRIC [mm]