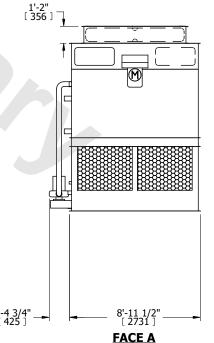

## NOTES:

- 1. (M)- FAN MOTOR LOCATION
- 2. HEAVIEST SECTION IS FAN/CASING SECTION
- 3. MPT DENOTES MALE PIPE THREAD FPT DENOTES FEMALE PIPE THREAD BFW DENOTES BEVELED FOR WELDING **GVD DENOTES GROOVED** FLG DENOTES FLANGE PE DENOTES PLAIN END
- 4. +UNIT WEIGHT DOES NOT INCLUDE ACCESSORIES (SEE ACCESSORY DRAWINGS)
- 5. MAKE-UP WATER PRESSURE 20 psi MIN [137 kPa], 50 psi MAX [344 kPa]
- 6. \*-APPROXIMATE DIMENSIONS DO NOT USE FOR PRE-FABRICATION OF CONNECTING
- 7. 3/4" [19mm] DIA. MOUNTING HOLES. REFER TO RECOMMENDED STEEL SUPPORT DRAWING.
- 8. DIMENSIONS LISTED AS FOLLOWS: **ENGLISH FT-IN** METRIC [mm]