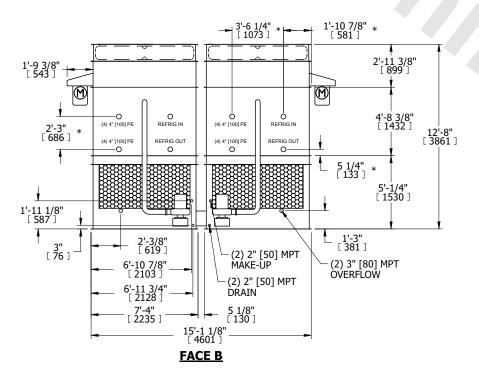

## NOTES:

- 1. (M)- FAN MOTOR LOCATION
- 2. HEAVIEST SECTION IS FAN/CASING SECTION
- 3. MPT DENOTES MALE PIPE THREAD FPT DENOTES FEMALE PIPE THREAD BFW DENOTES BEVELED FOR WELDING **GVD DENOTES GROOVED** FLG DENOTES FLANGE PE DENOTES PLAIN END
- 4. +UNIT WEIGHT DOES NOT INCLUDE ACCESSORIES (SEE ACCESSORY DRAWINGS)
- 5. MAKE-UP WATER PRESSURE 20 psi MIN [137 kPa], 50 psi MAX [344 kPa]
- 6. \*-APPROXIMATE DIMENSIONS DO NOT USE FOR PRE-FABRICATION OF CONNECTING
- 7. 3/4" [19mm] DIA. MOUNTING HOLES. REFER TO RECOMMENDED STEEL SUPPORT DRAWING.
- 8. DIMENSIONS LISTED AS FOLLOWS: **ENGLISH FT-IN** METRIC [mm]