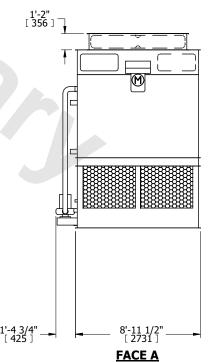

## NOTES:

- 1. (M)- FAN MOTOR LOCATION
- 2. HEAVIEST SECTION IS FAN/CASING SECTION
- 3. MPT DENOTES MALE PIPE THREAD FPT DENOTES FEMALE PIPE THREAD BFW DENOTES BEVELED FOR WELDING **GVD DENOTES GROOVED** FLG DENOTES FLANGE PE DENOTES PLAIN END
- 4. +UNIT WEIGHT DOES NOT INCLUDE ACCESSORIES (SEE ACCESSORY DRAWINGS)
- 5. MAKE-UP WATER PRESSURE 20 psi MIN [137 kPa], 50 psi MAX [344 kPa]
- 6. \*-APPROXIMATE DIMENSIONS DO NOT USE FOR PRE-FABRICATION OF CONNECTING
- 7. 3/4" [19mm] DIA. MOUNTING HOLES. REFER TO RECOMMENDED STEEL SUPPORT DRAWING.
- 8. DIMENSIONS LISTED AS FOLLOWS: **ENGLISH FT-IN** METRIC [mm]