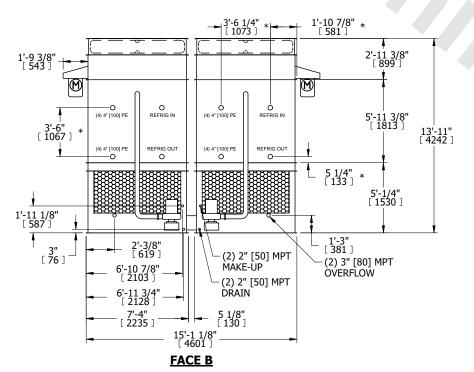

## NOTES:

- 1. (M)- FAN MOTOR LOCATION
- 2. HEAVIEST SECTION IS FAN/CASING SECTION
- 3. MPT DENOTES MALE PIPE THREAD FPT DENOTES FEMALE PIPE THREAD BFW DENOTES BEVELED FOR WELDING **GVD DENOTES GROOVED** FLG DENOTES FLANGE PE DENOTES PLAIN END
- 4. +UNIT WEIGHT DOES NOT INCLUDE ACCESSORIES (SEE ACCESSORY DRAWINGS)
- 5. MAKE-UP WATER PRESSURE 20 psi MIN [137 kPa], 50 psi MAX [344 kPa]
- 6. \*-APPROXIMATE DIMENSIONS DO NOT USE FOR PRE-FABRICATION OF CONNECTING
- 7. 3/4" [19mm] DIA. MOUNTING HOLES. REFER TO RECOMMENDED STEEL SUPPORT DRAWING.
- 8. DIMENSIONS LISTED AS FOLLOWS: **ENGLISH FT-IN** METRIC [mm]

**SHIPPING** WEIGHT

34220 lbs+ [15525] kg+

OPERATING WEIGHT

36040 lbs+ [16350] kg+

HEAVIEST SECTION WEIGHT

14060 lbs+ [6380] kg+

NO. OF SHIPPING SECTIONS

DRAWN BY: