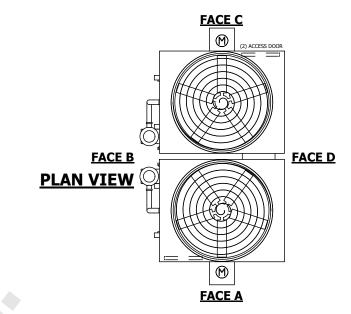

## NOTES:

- 1. (M)- FAN MOTOR LOCATION
- 2. HEAVIEST SECTION IS FAN/CASING SECTION
- 3. MPT DENOTES MALE PIPE THREAD FPT DENOTES FEMALE PIPE THREAD BFW DENOTES BEVELED FOR WELDING **GVD DENOTES GROOVED** FLG DENOTES FLANGE PE DENOTES PLAIN END
- 4. +UNIT WEIGHT DOES NOT INCLUDE ACCESSORIES (SEE ACCESSORY DRAWINGS)
- 5. MAKE-UP WATER PRESSURE 20 psi MIN [137 kPa], 50 psi MAX [344 kPa]
- 6. \*-APPROXIMATE DIMENSIONS DO NOT USE FOR PRE-FABRICATION OF CONNECTING
- 7. 3/4" [19mm] DIA. MOUNTING HOLES. REFER TO RECOMMENDED STEEL SUPPORT DRAWING.
- 8. DIMENSIONS LISTED AS FOLLOWS: **ENGLISH FT-IN** METRIC [mm]