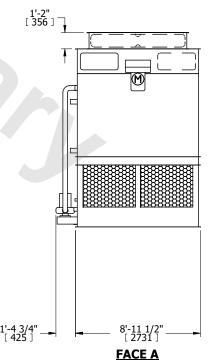

## NOTES:

- 1. (M)- FAN MOTOR LOCATION
- 2. HEAVIEST SECTION IS FAN/CASING SECTION
- 3. MPT DENOTES MALE PIPE THREAD FPT DENOTES FEMALE PIPE THREAD BFW DENOTES BEVELED FOR WELDING **GVD DENOTES GROOVED** FLG DENOTES FLANGE PE DENOTES PLAIN END
- 4. +UNIT WEIGHT DOES NOT INCLUDE ACCESSORIES (SEE ACCESSORY DRAWINGS)
- 5. MAKE-UP WATER PRESSURE 20 psi MIN [137 kPa], 50 psi MAX [344 kPa]
- 6. \*-APPROXIMATE DIMENSIONS DO NOT USE FOR PRE-FABRICATION OF CONNECTING
- 7. 3/4" [19mm] DIA. MOUNTING HOLES. REFER TO RECOMMENDED STEEL SUPPORT DRAWING.
- 8. DIMENSIONS LISTED AS FOLLOWS: **ENGLISH FT-IN** METRIC [mm]