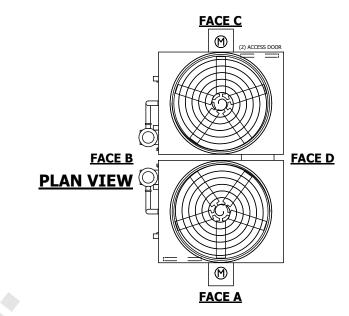

## NOTES:

- 1. (M)- FAN MOTOR LOCATION
- 2. HEAVIEST SECTION IS FAN/CASING SECTION
- 3. MPT DENOTES MALE PIPE THREAD FPT DENOTES FEMALE PIPE THREAD BFW DENOTES BEVELED FOR WELDING **GVD DENOTES GROOVED** FLG DENOTES FLANGE PE DENOTES PLAIN END
- 4. +UNIT WEIGHT DOES NOT INCLUDE ACCESSORIES (SEE ACCESSORY DRAWINGS)
- 5. MAKE-UP WATER PRESSURE 20 psi MIN [137 kPa], 50 psi MAX [344 kPa]
- 6. \*-APPROXIMATE DIMENSIONS DO NOT USE FOR PRE-FABRICATION OF CONNECTING
- 7. 3/4" [19mm] DIA. MOUNTING HOLES. REFER TO RECOMMENDED STEEL SUPPORT DRAWING.
- 8. DIMENSIONS LISTED AS FOLLOWS: **ENGLISH FT-IN** METRIC [mm]