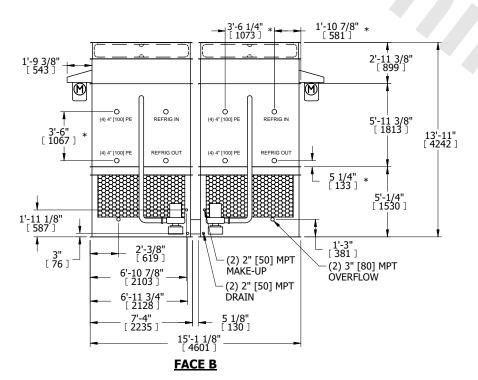

## NOTES:

- 1. (M)- FAN MOTOR LOCATION
- 2. HEAVIEST SECTION IS FAN/CASING SECTION
- 3. MPT DENOTES MALE PIPE THREAD FPT DENOTES FEMALE PIPE THREAD BFW DENOTES BEVELED FOR WELDING **GVD DENOTES GROOVED** FLG DENOTES FLANGE PE DENOTES PLAIN END
- 4. +UNIT WEIGHT DOES NOT INCLUDE ACCESSORIES (SEE ACCESSORY DRAWINGS)
- 5. MAKE-UP WATER PRESSURE 20 psi MIN [137 kPa], 50 psi MAX [344 kPa]
- 6. \*-APPROXIMATE DIMENSIONS DO NOT USE FOR PRE-FABRICATION OF CONNECTING
- 7. 3/4" [19mm] DIA. MOUNTING HOLES. REFER TO RECOMMENDED STEEL SUPPORT DRAWING.
- 8. DIMENSIONS LISTED AS FOLLOWS: **ENGLISH FT-IN** METRIC [mm]

**SHIPPING** WEIGHT

34260 lbs+ [15545] kg+

OPERATING WEIGHT

36080 lbs+ [16370] kg+

HEAVIEST SECTION WEIGHT

14080 lbs+ [6390] kg+

NO. OF SHIPPING SECTIONS

DRAWN BY: