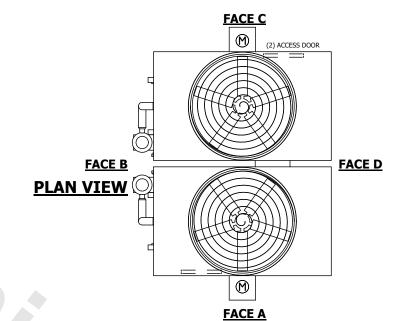

## NOTES:

- 1. (M)- FAN MOTOR LOCATION
- 2. HEAVIEST SECTION IS FAN/CASING SECTION
- 3. MPT DENOTES MALE PIPE THREAD FPT DENOTES FEMALE PIPE THREAD BFW DENOTES BEVELED FOR WELDING **GVD DENOTES GROOVED** FLG DENOTES FLANGE PE DENOTES PLAIN END
- 4. +UNIT WEIGHT DOES NOT INCLUDE ACCESSORIES (SEE ACCESSORY DRAWINGS)
- 5. MAKE-UP WATER PRESSURE 20 psi MIN [137 kPa], 50 psi MAX [344 kPa]
- 6. \*-APPROXIMATE DIMENSIONS DO NOT USE FOR PRE-FABRICATION OF CONNECTING
- 7. 3/4" [19mm] DIA. MOUNTING HOLES. REFER TO RECOMMENDED STEEL SUPPORT DRAWING.
- 8. DIMENSIONS LISTED AS FOLLOWS: **ENGLISH FT-IN** METRIC [mm]