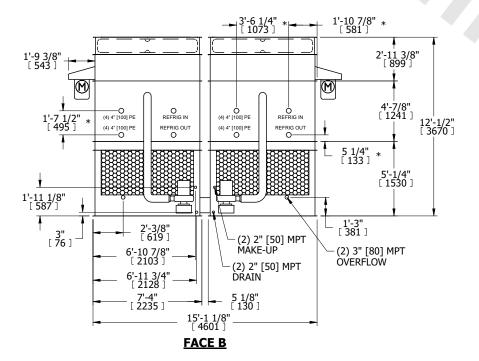

## NOTES:

- 1. (M)- FAN MOTOR LOCATION
- 2. HEAVIEST SECTION IS FAN/CASING SECTION
- 3. MPT DENOTES MALE PIPE THREAD FPT DENOTES FEMALE PIPE THREAD BFW DENOTES BEVELED FOR WELDING **GVD DENOTES GROOVED** FLG DENOTES FLANGE PE DENOTES PLAIN END
- 4. +UNIT WEIGHT DOES NOT INCLUDE ACCESSORIES (SEE ACCESSORY DRAWINGS)
- 5. MAKE-UP WATER PRESSURE 20 psi MIN [137 kPa], 50 psi MAX [344 kPa]
- 6. \*-APPROXIMATE DIMENSIONS DO NOT USE FOR PRE-FABRICATION OF CONNECTING
- 7. 3/4" [19mm] DIA. MOUNTING HOLES. REFER TO RECOMMENDED STEEL SUPPORT DRAWING.
- 8. DIMENSIONS LISTED AS FOLLOWS: **ENGLISH FT-IN** METRIC [mm]