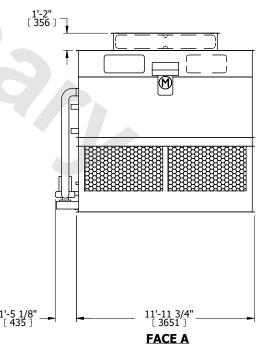

## NOTES:

- 1. (M)- FAN MOTOR LOCATION
- 2. HEAVIEST SECTION IS FAN/CASING SECTION
- 3. MPT DENOTES MALE PIPE THREAD FPT DENOTES FEMALE PIPE THREAD BFW DENOTES BEVELED FOR WELDING **GVD DENOTES GROOVED** FLG DENOTES FLANGE PE DENOTES PLAIN END
- 4. +UNIT WEIGHT DOES NOT INCLUDE ACCESSORIES (SEE ACCESSORY DRAWINGS)
- 5. MAKE-UP WATER PRESSURE 20 psi MIN [137 kPa], 50 psi MAX [344 kPa]
- 6. \*-APPROXIMATE DIMENSIONS DO NOT USE FOR PRE-FABRICATION OF CONNECTING
- 7. 3/4" [19mm] DIA. MOUNTING HOLES. REFER TO RECOMMENDED STEEL SUPPORT DRAWING.
- 8. DIMENSIONS LISTED AS FOLLOWS: **ENGLISH FT-IN** METRIC [mm]