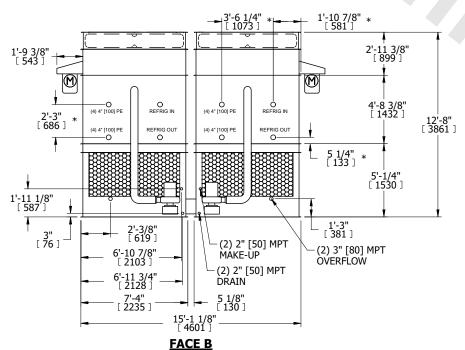

## NOTES

- 1. (M)- FAN MOTOR LOCATION
- 2. HEAVIEST SECTION IS FAN/CASING SECTION
- 3. MPT DENOTES MALE PIPE THREAD
  FPT DENOTES FEMALE PIPE THREAD
  BFW DENOTES BEVELED FOR WELDING
  GVD DENOTES GROOVED
  FLG DENOTES FLANGE
  PE DENOTES PLAIN END
- 4. +UNIT WEIGHT DOES NOT INCLUDE ACCESSORIES (SEE ACCESSORY DRAWINGS)
- 5. MAKE-UP WATER PRESSURE 20 psi MIN [137 kPa], 50 psi MAX [344 kPa]
- 6. \*-APPROXIMATE DIMENSIONS DO NOT USE FOR PRE-FABRICATION OF CONNECTING PIPING
- 7. 3/4" [19mm] DIA. MOUNTING HOLES. REFER TO RECOMMENDED STEEL SUPPORT DRAWING.
- 8. DIMENSIONS LISTED AS FOLLOWS: ENGLISH FT-IN METRIC [mm]