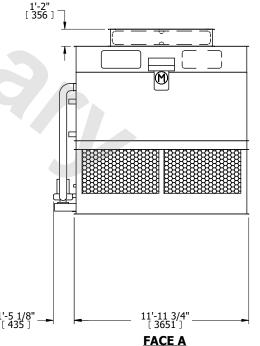

## NOTES

- 1. (M)- FAN MOTOR LOCATION
- 2. HEAVIEST SECTION IS FAN/CASING SECTION
- 3. MPT DENOTES MALE PIPE THREAD
  FPT DENOTES FEMALE PIPE THREAD
  BFW DENOTES BEVELED FOR WELDING
  GVD DENOTES GROOVED
  FLG DENOTES FLANGE
  PE DENOTES PLAIN END
- 4. +UNIT WEIGHT DOES NOT INCLUDE ACCESSORIES (SEE ACCESSORY DRAWINGS)
- 5. MAKE-UP WATER PRESSURE 20 psi MIN [137 kPa], 50 psi MAX [344 kPa]
- 6. \*-APPROXIMATE DIMENSIONS DO NOT USE FOR PRE-FABRICATION OF CONNECTING PIPING
- 7. 3/4" [19mm] DIA. MOUNTING HOLES. REFER TO RECOMMENDED STEEL SUPPORT DRAWING.
- 8. DIMENSIONS LISTED AS FOLLOWS: ENGLISH FT-IN METRIC [mm]