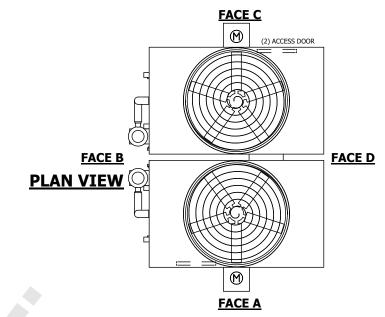

## NOTES

- 1. (M)- FAN MOTOR LOCATION
- 2. HEAVIEST SECTION IS FAN/CASING SECTION
- 3. MPT DENOTES MALE PIPE THREAD
  FPT DENOTES FEMALE PIPE THREAD
  BFW DENOTES BEVELED FOR WELDING
  GVD DENOTES GROOVED
  FLG DENOTES FLANGE
  PE DENOTES PLAIN END
- 4. +UNIT WEIGHT DOES NOT INCLUDE ACCESSORIES (SEE ACCESSORY DRAWINGS)
- 5. MAKE-UP WATER PRESSURE 20 psi MIN [137 kPa], 50 psi MAX [344 kPa]
- 6. \*-APPROXIMATE DIMENSIONS DO NOT USE FOR PRE-FABRICATION OF CONNECTING PIPING
- 7. 3/4" [19mm] DIA. MOUNTING HOLES. REFER TO RECOMMENDED STEEL SUPPORT DRAWING.
- 8. DIMENSIONS LISTED AS FOLLOWS: ENGLISH FT-IN METRIC [mm]