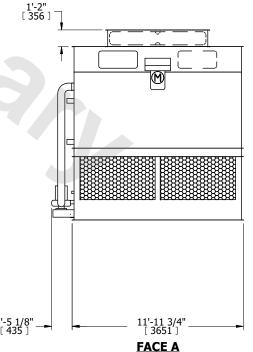

## NOTES

- 1. (M)- FAN MOTOR LOCATION
- 2. HEAVIEST SECTION IS FAN/CASING SECTION
- 3. MPT DENOTES MALE PIPE THREAD
  FPT DENOTES FEMALE PIPE THREAD
  BFW DENOTES BEVELED FOR WELDING
  GVD DENOTES GROOVED
  FLG DENOTES FLANGE
  PE DENOTES PLAIN END
- 4. +UNIT WEIGHT DOES NOT INCLUDE ACCESSORIES (SEE ACCESSORY DRAWINGS)
- 5. MAKE-UP WATER PRESSURE 20 psi MIN [137 kPa], 50 psi MAX [344 kPa]
- 6. \*-APPROXIMATE DIMENSIONS DO NOT USE FOR PRE-FABRICATION OF CONNECTING PIPING
- 7. 3/4" [19mm] DIA. MOUNTING HOLES. REFER TO RECOMMENDED STEEL SUPPORT DRAWING.
- 8. DIMENSIONS LISTED AS FOLLOWS: ENGLISH FT-IN METRIC [mm]