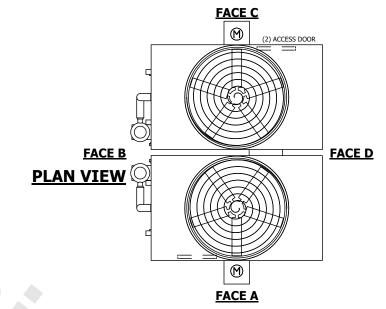

## NOTES

- 1. (M)- FAN MOTOR LOCATION
- 2. HEAVIEST SECTION IS FAN/CASING SECTION
- 3. MPT DENOTES MALE PIPE THREAD
  FPT DENOTES FEMALE PIPE THREAD
  BFW DENOTES BEVELED FOR WELDING
  GVD DENOTES GROOVED
  FLG DENOTES FLANGE
  PE DENOTES PLAIN END
- 4. +UNIT WEIGHT DOES NOT INCLUDE ACCESSORIES (SEE ACCESSORY DRAWINGS)
- 5. MAKE-UP WATER PRESSURE 20 psi MIN [137 kPa], 50 psi MAX [344 kPa]
- 6. \*-APPROXIMATE DIMENSIONS DO NOT USE FOR PRE-FABRICATION OF CONNECTING PIPING
- 7. 3/4" [19mm] DIA. MOUNTING HOLES. REFER TO RECOMMENDED STEEL SUPPORT DRAWING.
- 8. DIMENSIONS LISTED AS FOLLOWS: ENGLISH FT-IN METRIC [mm]