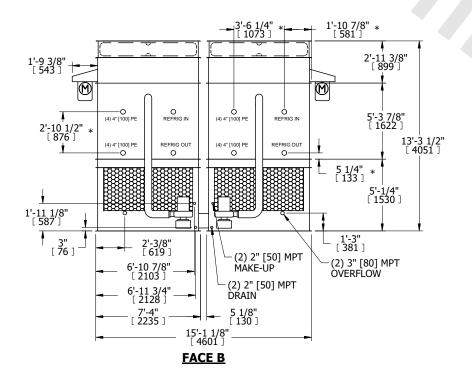

## NOTES

- 1. (M)- FAN MOTOR LOCATION
- 2. HEAVIEST SECTION IS FAN/CASING SECTION
- 3. MPT DENOTES MALE PIPE THREAD
  FPT DENOTES FEMALE PIPE THREAD
  BFW DENOTES BEVELED FOR WELDING
  GVD DENOTES GROOVED
  FLG DENOTES FLANGE
  PE DENOTES PLAIN END
- 4. +UNIT WEIGHT DOES NOT INCLUDE ACCESSORIES (SEE ACCESSORY DRAWINGS)
- 5. MAKE-UP WATER PRESSURE 20 psi MIN [137 kPa], 50 psi MAX [344 kPa]
- 6. \*-APPROXIMATE DIMENSIONS DO NOT USE FOR PRE-FABRICATION OF CONNECTING PIPING
- 7. 3/4" [19mm] DIA. MOUNTING HOLES. REFER TO RECOMMENDED STEEL SUPPORT DRAWING.
- 8. DIMENSIONS LISTED AS FOLLOWS: ENGLISH FT-IN METRIC [mm]

SHIPPING WEIGHT

38460 lbs+ [17450] kg+

OPERATING WEIGHT

41300 lbs+ [18735] kg+

HEAVIEST SECTION WEIGHT

15600 lbs+ [7080] kg+

NO. OF SHIPPING SECTIONS

DRAWN BY: