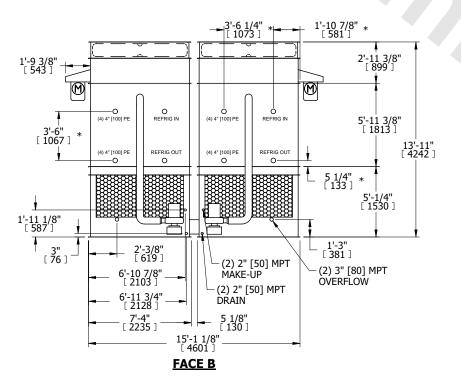

## NOTES:

- 1. (M)- FAN MOTOR LOCATION
- 2. HEAVIEST SECTION IS FAN/CASING SECTION
- 3. MPT DENOTES MALE PIPE THREAD FPT DENOTES FEMALE PIPE THREAD BFW DENOTES BEVELED FOR WELDING **GVD DENOTES GROOVED** FLG DENOTES FLANGE PE DENOTES PLAIN END
- 4. +UNIT WEIGHT DOES NOT INCLUDE ACCESSORIES (SEE ACCESSORY DRAWINGS)
- 5. MAKE-UP WATER PRESSURE 20 psi MIN [137 kPa], 50 psi MAX [344 kPa]
- 6. \*-APPROXIMATE DIMENSIONS DO NOT USE FOR PRE-FABRICATION OF CONNECTING
- 7. 3/4" [19mm] DIA. MOUNTING HOLES. REFER TO RECOMMENDED STEEL SUPPORT DRAWING.
- 8. DIMENSIONS LISTED AS FOLLOWS: **ENGLISH FT-IN** METRIC [mm]

**SHIPPING** WEIGHT

42700 lbs+ [19370] kg+

OPERATING WEIGHT

45660 lbs+ [20715] kg+

HEAVIEST SECTION WEIGHT

17720 lbs+ [8040] kg+

NO. OF SHIPPING SECTIONS

DRAWN BY: