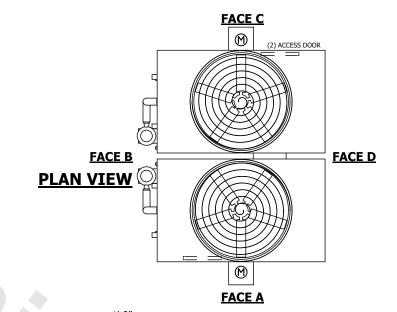

## NOTES:

- 1. (M)- FAN MOTOR LOCATION
- 2. HEAVIEST SECTION IS FAN/CASING SECTION
- 3. MPT DENOTES MALE PIPE THREAD FPT DENOTES FEMALE PIPE THREAD BFW DENOTES BEVELED FOR WELDING **GVD DENOTES GROOVED** FLG DENOTES FLANGE PE DENOTES PLAIN END
- 4. +UNIT WEIGHT DOES NOT INCLUDE ACCESSORIES (SEE ACCESSORY DRAWINGS)
- 5. MAKE-UP WATER PRESSURE 20 psi MIN [137 kPa], 50 psi MAX [344 kPa]
- 6. \*-APPROXIMATE DIMENSIONS DO NOT USE FOR PRE-FABRICATION OF CONNECTING
- 7. 3/4" [19mm] DIA. MOUNTING HOLES. REFER TO RECOMMENDED STEEL SUPPORT DRAWING.
- 8. DIMENSIONS LISTED AS FOLLOWS: **ENGLISH FT-IN** METRIC [mm]