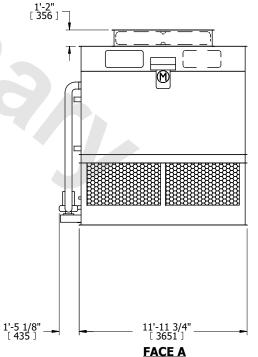

## NOTES:

- 1. (M)- FAN MOTOR LOCATION
- 2. HEAVIEST SECTION IS FAN/CASING SECTION
- 3. MPT DENOTES MALE PIPE THREAD FPT DENOTES FEMALE PIPE THREAD BFW DENOTES BEVELED FOR WELDING **GVD DENOTES GROOVED** FLG DENOTES FLANGE PE DENOTES PLAIN END
- 4. +UNIT WEIGHT DOES NOT INCLUDE ACCESSORIES (SEE ACCESSORY DRAWINGS)
- 5. MAKE-UP WATER PRESSURE 20 psi MIN [137 kPa], 50 psi MAX [344 kPa]
- 6. \*-APPROXIMATE DIMENSIONS DO NOT USE FOR PRE-FABRICATION OF CONNECTING
- 7. 3/4" [19mm] DIA. MOUNTING HOLES. REFER TO RECOMMENDED STEEL SUPPORT DRAWING.
- 8. DIMENSIONS LISTED AS FOLLOWS: **ENGLISH FT-IN** METRIC [mm]