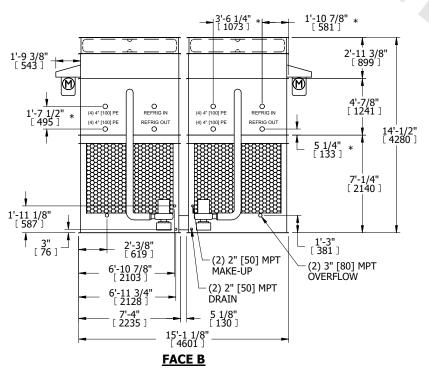

## NOTES:

- 1. (M)- FAN MOTOR LOCATION
- 2. HEAVIEST SECTION IS FAN/CASING SECTION
- 3. MPT DENOTES MALE PIPE THREAD FPT DENOTES FEMALE PIPE THREAD BFW DENOTES BEVELED FOR WELDING **GVD DENOTES GROOVED** FLG DENOTES FLANGE PE DENOTES PLAIN END
- 4. +UNIT WEIGHT DOES NOT INCLUDE ACCESSORIES (SEE ACCESSORY DRAWINGS)
- 5. MAKE-UP WATER PRESSURE 20 psi MIN [137 kPa], 50 psi MAX [344 kPa]
- 6. \*-APPROXIMATE DIMENSIONS DO NOT USE FOR PRE-FABRICATION OF CONNECTING
- 7. 3/4" [19mm] DIA. MOUNTING HOLES. REFER TO RECOMMENDED STEEL SUPPORT DRAWING.
- 8. DIMENSIONS LISTED AS FOLLOWS: **ENGLISH FT-IN** METRIC [mm]