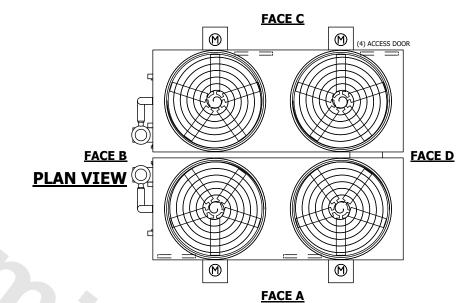

## NOTES:

- 1. (M)- FAN MOTOR LOCATION
- 2. HEAVIEST SECTION IS FAN/CASING SECTION
- 3. MPT DENOTES MALE PIPE THREAD FPT DENOTES FEMALE PIPE THREAD BFW DENOTES BEVELED FOR WELDING **GVD DENOTES GROOVED** FLG DENOTES FLANGE PE DENOTES PLAIN END
- 4. +UNIT WEIGHT DOES NOT INCLUDE ACCESSORIES (SEE ACCESSORY DRAWINGS)
- 5. MAKE-UP WATER PRESSURE 20 psi MIN [137 kPa], 50 psi MAX [344 kPa]
- 6. \*-APPROXIMATE DIMENSIONS DO NOT USE FOR PRE-FABRICATION OF CONNECTING
- 7. 3/4" [19mm] DIA. MOUNTING HOLES. REFER TO RECOMMENDED STEEL SUPPORT DRAWING.
- 8. DIMENSIONS LISTED AS FOLLOWS: **ENGLISH FT-IN** METRIC [mm]