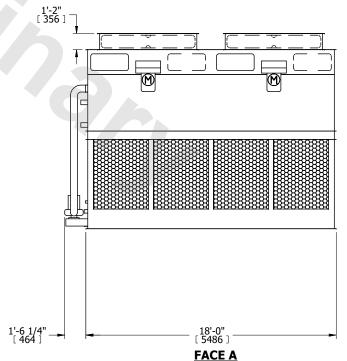

## NOTES:

- 1. (M)- FAN MOTOR LOCATION
- 2. HEAVIEST SECTION IS FAN/CASING SECTION
- 3. MPT DENOTES MALE PIPE THREAD FPT DENOTES FEMALE PIPE THREAD BFW DENOTES BEVELED FOR WELDING **GVD DENOTES GROOVED** FLG DENOTES FLANGE PE DENOTES PLAIN END
- 4. +UNIT WEIGHT DOES NOT INCLUDE ACCESSORIES (SEE ACCESSORY DRAWINGS)
- 5. MAKE-UP WATER PRESSURE 20 psi MIN [137 kPa], 50 psi MAX [344 kPa]
- 6. \*-APPROXIMATE DIMENSIONS DO NOT USE FOR PRE-FABRICATION OF CONNECTING
- 7. 3/4" [19mm] DIA. MOUNTING HOLES. REFER TO RECOMMENDED STEEL SUPPORT DRAWING.
- 8. DIMENSIONS LISTED AS FOLLOWS: **ENGLISH FT-IN** METRIC [mm]