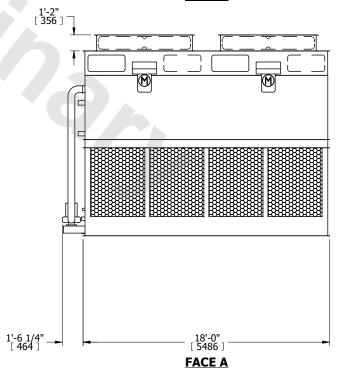

## NOTES:

- 1. (M)- FAN MOTOR LOCATION
- 2. HEAVIEST SECTION IS FAN/CASING SECTION
- 3. MPT DENOTES MALE PIPE THREAD FPT DENOTES FEMALE PIPE THREAD BFW DENOTES BEVELED FOR WELDING **GVD DENOTES GROOVED** FLG DENOTES FLANGE PE DENOTES PLAIN END
- 4. +UNIT WEIGHT DOES NOT INCLUDE ACCESSORIES (SEE ACCESSORY DRAWINGS)
- 5. MAKE-UP WATER PRESSURE 20 psi MIN [137 kPa], 50 psi MAX [344 kPa]
- 6. \*-APPROXIMATE DIMENSIONS DO NOT USE FOR PRE-FABRICATION OF CONNECTING
- 7. 3/4" [19mm] DIA. MOUNTING HOLES. REFER TO RECOMMENDED STEEL SUPPORT DRAWING.
- 8. DIMENSIONS LISTED AS FOLLOWS: **ENGLISH FT-IN** METRIC [mm]