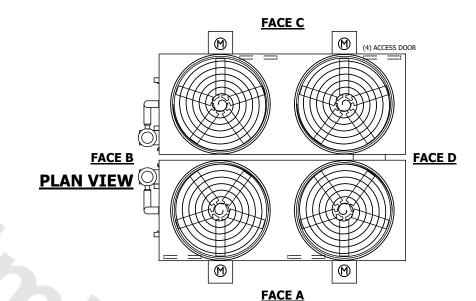

## NOTES:

- 1. (M)- FAN MOTOR LOCATION
- 2. HEAVIEST SECTION IS FAN/CASING SECTION
- 3. MPT DENOTES MALE PIPE THREAD FPT DENOTES FEMALE PIPE THREAD BFW DENOTES BEVELED FOR WELDING **GVD DENOTES GROOVED** FLG DENOTES FLANGE PE DENOTES PLAIN END
- 4. +UNIT WEIGHT DOES NOT INCLUDE ACCESSORIES (SEE ACCESSORY DRAWINGS)
- 5. MAKE-UP WATER PRESSURE 20 psi MIN [137 kPa], 50 psi MAX [344 kPa]
- 6. \*-APPROXIMATE DIMENSIONS DO NOT USE FOR PRE-FABRICATION OF CONNECTING
- 7. 3/4" [19mm] DIA. MOUNTING HOLES. REFER TO RECOMMENDED STEEL SUPPORT DRAWING.
- 8. DIMENSIONS LISTED AS FOLLOWS: **ENGLISH FT-IN** METRIC [mm]