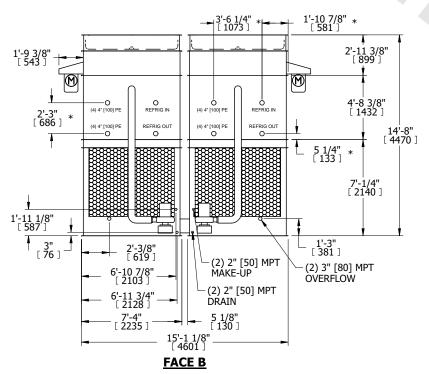

## NOTES:

- 1. (M)- FAN MOTOR LOCATION
- 2. HEAVIEST SECTION IS FAN/CASING SECTION
- 3. MPT DENOTES MALE PIPE THREAD FPT DENOTES FEMALE PIPE THREAD BFW DENOTES BEVELED FOR WELDING **GVD DENOTES GROOVED** FLG DENOTES FLANGE PE DENOTES PLAIN END
- 4. +UNIT WEIGHT DOES NOT INCLUDE ACCESSORIES (SEE ACCESSORY DRAWINGS)
- 5. MAKE-UP WATER PRESSURE 20 psi MIN [137 kPa], 50 psi MAX [344 kPa]
- 6. \*-APPROXIMATE DIMENSIONS DO NOT USE FOR PRE-FABRICATION OF CONNECTING
- 7. 3/4" [19mm] DIA. MOUNTING HOLES. REFER TO RECOMMENDED STEEL SUPPORT DRAWING.
- 8. DIMENSIONS LISTED AS FOLLOWS: **ENGLISH FT-IN** METRIC [mm]