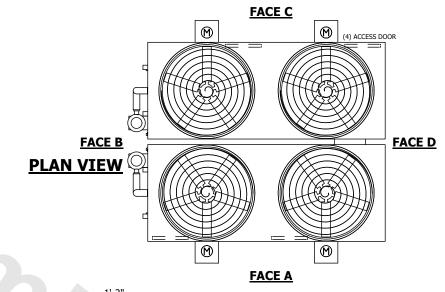

## NOTES:

- 1. (M)- FAN MOTOR LOCATION
- 2. HEAVIEST SECTION IS FAN/CASING SECTION
- 3. MPT DENOTES MALE PIPE THREAD FPT DENOTES FEMALE PIPE THREAD BFW DENOTES BEVELED FOR WELDING **GVD DENOTES GROOVED** FLG DENOTES FLANGE PE DENOTES PLAIN END
- 4. +UNIT WEIGHT DOES NOT INCLUDE ACCESSORIES (SEE ACCESSORY DRAWINGS)
- 5. MAKE-UP WATER PRESSURE 20 psi MIN [137 kPa], 50 psi MAX [344 kPa]
- 6. \*-APPROXIMATE DIMENSIONS DO NOT USE FOR PRE-FABRICATION OF CONNECTING
- 7. 3/4" [19mm] DIA. MOUNTING HOLES. REFER TO RECOMMENDED STEEL SUPPORT DRAWING.
- 8. DIMENSIONS LISTED AS FOLLOWS: **ENGLISH FT-IN** METRIC [mm]