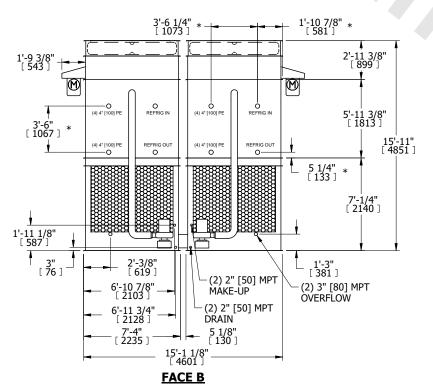

## NOTES:

- 1. (M)- FAN MOTOR LOCATION
- 2. HEAVIEST SECTION IS FAN/CASING SECTION
- 3. MPT DENOTES MALE PIPE THREAD FPT DENOTES FEMALE PIPE THREAD BFW DENOTES BEVELED FOR WELDING **GVD DENOTES GROOVED** FLG DENOTES FLANGE PE DENOTES PLAIN END
- 4. +UNIT WEIGHT DOES NOT INCLUDE ACCESSORIES (SEE ACCESSORY DRAWINGS)
- 5. MAKE-UP WATER PRESSURE 20 psi MIN [137 kPa], 50 psi MAX [344 kPa]
- 6. \*-APPROXIMATE DIMENSIONS DO NOT USE FOR PRE-FABRICATION OF CONNECTING
- 7. 3/4" [19mm] DIA. MOUNTING HOLES. REFER TO RECOMMENDED STEEL SUPPORT DRAWING.
- 8. DIMENSIONS LISTED AS FOLLOWS: **ENGLISH FT-IN** METRIC [mm]