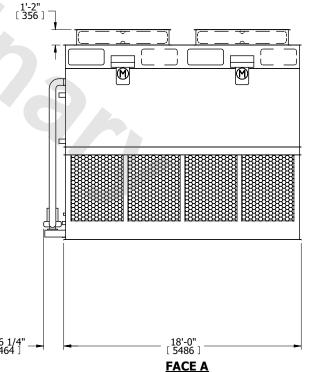

## NOTES:

- 1. (M)- FAN MOTOR LOCATION
- 2. HEAVIEST SECTION IS FAN/CASING SECTION
- 3. MPT DENOTES MALE PIPE THREAD FPT DENOTES FEMALE PIPE THREAD BFW DENOTES BEVELED FOR WELDING **GVD DENOTES GROOVED** FLG DENOTES FLANGE PE DENOTES PLAIN END
- 4. +UNIT WEIGHT DOES NOT INCLUDE ACCESSORIES (SEE ACCESSORY DRAWINGS)
- 5. MAKE-UP WATER PRESSURE 20 psi MIN [137 kPa], 50 psi MAX [344 kPa]
- 6. \*-APPROXIMATE DIMENSIONS DO NOT USE FOR PRE-FABRICATION OF CONNECTING
- 7. 3/4" [19mm] DIA. MOUNTING HOLES. REFER TO RECOMMENDED STEEL SUPPORT DRAWING.
- 8. DIMENSIONS LISTED AS FOLLOWS: **ENGLISH FT-IN** METRIC [mm]