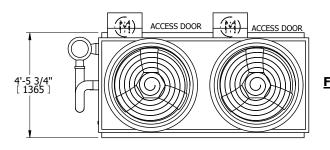

## NOTES:

- 1. (M)- FAN MOTOR LOCATION
- 2. HÉAVIEST SECTION IS UPPER SECTION
- 2. HEAVIES TSECTION IS OF ENGLISHED
  3. MPT DENOTES MALE PIPE THREAD
  FPT DENOTES FEMALE PIPE THREAD
  BFW DENOTES BEVELED FOR WELDING
  GVD DENOTES GROOVED
  FLG DENOTES FLANGE
  PE DENOTES PLAIN END
  4. HIJIT WEIGHT DOES NOT INCLUDE
- 4. +UNIT WEIGHT DOES NOT INCLUDE ACCESSORIES (SEE ACCESSORY DRAWINGS)
- 5. MAKE-UP WATER PRESSURE 20 psi MIN [137 kPa], 50 psi MAX [344 kPa]
- 6. \*-APPROXIMATE DIMENSIONS DO NOT USE FOR PRE-FABRICATION OF CONNECTING PIPING
- 7. 3/4" [19mm] DIA. MOUNTING HOLES. REFER TO RECOMMENDED STEEL SUPPORT DRAWING.
- 8. DIMENSIONS LISTED AS FOLLOWS: ENGLISH FT-IN METRIC [mm]

FACE B
PLAN VIEW

FACE D

**FACE A** 

 
 SHIPPING WEIGHT
 6330 lbs+ [2875] kg+
 OPERATING WEIGHT
 8010 lbs+ [3635] kg+
 HEAVIEST SECTION WEIGHT
 5660 lbs+ [2570] kg+
 NO. OF SHIPPING SECTIONS
 2
 DRAWN BY: CAF