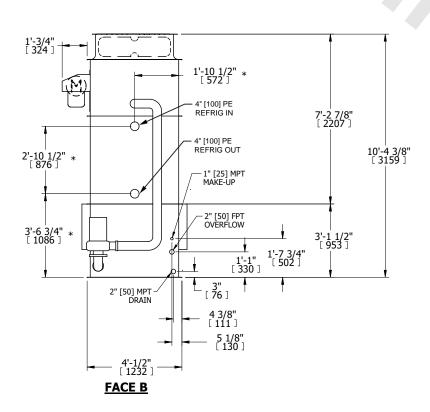

## NOTES:

- 1. (M)- FAN MOTOR LOCATION
- 2. HÉAVIEST SECTION IS UPPER SECTION
- 2. HEAVIES TSECTION IS OF ENGLISHED
  3. MPT DENOTES MALE PIPE THREAD
  FPT DENOTES FEMALE PIPE THREAD
  BFW DENOTES BEVELED FOR WELDING
  GVD DENOTES GROOVED
  FLG DENOTES FLANGE
  PE DENOTES PLAIN END
  4. HIJIT WEIGHT DOES NOT INCLUDE
- 4. +UNIT WEIGHT DOES NOT INCLUDE ACCESSORIES (SEE ACCESSORY DRAWINGS)
- 5. MAKE-UP WATER PRESSURE 20 psi MIN [137 kPa], 50 psi MAX [344 kPa]
- 6. \*-APPROXIMATE DIMENSIONS DO NOT USE FOR PRE-FABRICATION OF CONNECTING PIPING
- 7. 3/4" [19mm] DIA. MOUNTING HOLES. REFER TO RECOMMENDED STEEL SUPPORT DRAWING.
- 8. DIMENSIONS LISTED AS FOLLOWS: ENGLISH FT-IN METRIC [mm]

FACE B
PLAN VIEW

FACE D

**FACE A** 

 
 SHIPPING WEIGHT
 6330 lbs+ [2875] kg+
 OPERATING WEIGHT
 8010 lbs+ [3635] kg+
 HEAVIEST SECTION WEIGHT
 5660 lbs+ [2570] kg+
 NO. OF SHIPPING SECTIONS
 2
 DRAWN BY: CAF