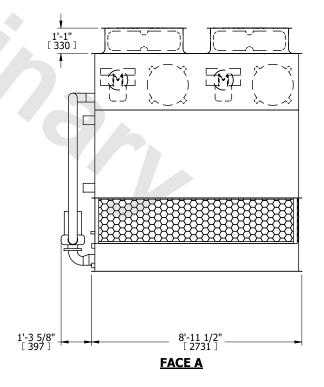

## NOTES:

- 1. (M)- FAN MOTOR LOCATION
- 2. HÉAVIEST SECTION IS UPPER SECTION
- 2. HEAVIES TSECTION IS OF ENGLISHED
  3. MPT DENOTES MALE PIPE THREAD
  FPT DENOTES FEMALE PIPE THREAD
  BFW DENOTES BEVELED FOR WELDING
  GVD DENOTES GROOVED
  FLG DENOTES FLANGE
  PE DENOTES PLAIN END
  4. HIJIT WEIGHT DOES NOT INCLUDE
- 4. +UNIT WEIGHT DOES NOT INCLUDE ACCESSORIES (SEE ACCESSORY DRAWINGS)
- 5. MAKE-UP WATER PRESSURE 20 psi MIN [137 kPa], 50 psi MAX [344 kPa]
- 6. \*-APPROXIMATE DIMENSIONS DO NOT USE FOR PRE-FABRICATION OF CONNECTING PIPING
- 7. 3/4" [19mm] DIA. MOUNTING HOLES. REFER TO RECOMMENDED STEEL SUPPORT DRAWING.
- 8. DIMENSIONS LISTED AS FOLLOWS: ENGLISH FT-IN METRIC [mm]

FACE B
PLAN VIEW

FACE D

**FACE A** 

 
 SHIPPING WEIGHT
 6330 lbs+ [2875] kg+
 OPERATING WEIGHT
 8010 lbs+ [3635] kg+
 HEAVIEST SECTION WEIGHT
 5660 lbs+ [2570] kg+
 NO. OF SHIPPING SECTIONS
 2
 DRAWN BY: CAF