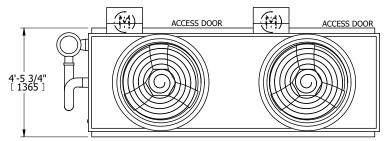

## NOTES:

- 1. (M)- FAN MOTOR LOCATION
- 2. HÉAVIEST SECTION IS UPPER SECTION
- 3. MPT DENOTES MALE PIPE THREAD FPT DENOTES FEMALE PIPE THREAD BFW DENOTES BEVELED FOR WELDING **GVD DENOTES GROOVED** FLG DENOTES FLANGE PE DENOTES PLAIN END
- 4. +UNIT WEIGHT DOES NOT INCLUDE ACCESSORIES (SEE ACCESSORY DRAWINGS)
- 5. MAKE-UP WATER PRESSURE 20 psi MIN [137 kPa], 50 psi MAX [344 kPa]
- 6. \*-APPROXIMATE DIMENSIONS DO NOT USE FOR PRE-FABRICATION OF CONNECTING
- 7. 3/4" [19mm] DIA. MOUNTING HOLES. REFER TO RECOMMENDED STEEL SUPPORT DRAWING.
- 8. DIMENSIONS LISTED AS FOLLOWS:

**ENGLISH FT-IN** METRIC [mm]