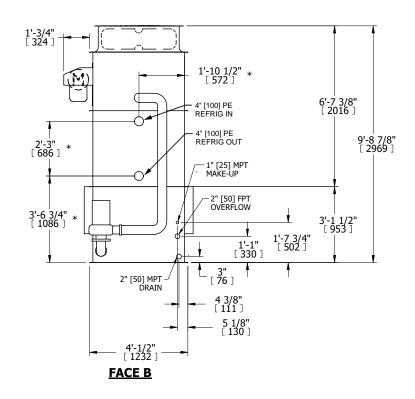

## NOTES:

- 1. (M)- FAN MOTOR LOCATION
- 2. HÉAVIEST SECTION IS UPPER SECTION
- 3. MPT DENOTES MALE PIPE THREAD FPT DENOTES FEMALE PIPE THREAD BFW DENOTES BEVELED FOR WELDING **GVD DENOTES GROOVED** FLG DENOTES FLANGE PE DENOTES PLAIN END
- 4. +UNIT WEIGHT DOES NOT INCLUDE ACCESSORIES (SEE ACCESSORY DRAWINGS)
- 5. MAKE-UP WATER PRESSURE 20 psi MIN [137 kPa], 50 psi MAX [344 kPa]
- 6. \*-APPROXIMATE DIMENSIONS DO NOT USE FOR PRE-FABRICATION OF CONNECTING
- 7. 3/4" [19mm] DIA. MOUNTING HOLES. REFER TO RECOMMENDED STEEL SUPPORT DRAWING.
- 8. DIMENSIONS LISTED AS FOLLOWS:

**ENGLISH FT-IN** METRIC [mm]

## **FACE C**

**PLAN VIEW** 

**FACE D** 

**FACE A** 

**SHIPPING** 6840 lbs+ [3105] kg+ WEIGHT

**OPERATING** WEIGHT

9030 lbs+ [4100] kg+

HEAVIEST SECTION WEIGHT