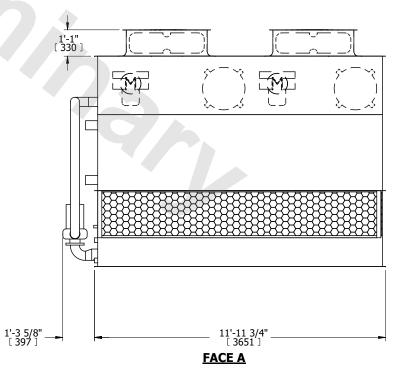

## NOTES:

- 1. (M)- FAN MOTOR LOCATION
- 2. HÉAVIEST SECTION IS UPPER SECTION
- 3. MPT DENOTES MALE PIPE THREAD FPT DENOTES FEMALE PIPE THREAD BFW DENOTES BEVELED FOR WELDING **GVD DENOTES GROOVED** FLG DENOTES FLANGE PE DENOTES PLAIN END
- 4. +UNIT WEIGHT DOES NOT INCLUDE ACCESSORIES (SEE ACCESSORY DRAWINGS)
- 5. MAKE-UP WATER PRESSURE 20 psi MIN [137 kPa], 50 psi MAX [344 kPa]
- 6. \*-APPROXIMATE DIMENSIONS DO NOT USE FOR PRE-FABRICATION OF CONNECTING
- 7. 3/4" [19mm] DIA. MOUNTING HOLES. REFER TO RECOMMENDED STEEL SUPPORT DRAWING.
- 8. DIMENSIONS LISTED AS FOLLOWS:

**ENGLISH FT-IN** METRIC [mm]

## **FACE C**

**PLAN VIEW** 

**FACE D** 

**FACE A** 

**SHIPPING** 6840 lbs+ [3105] kg+ WEIGHT

**OPERATING** WEIGHT

9030 lbs+ [4100] kg+

HEAVIEST SECTION WEIGHT