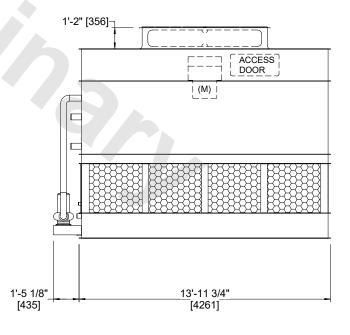

## NOTES

- 1. (M)- FAN MOTOR LOCATION
- 2. HEAVIEST SECTION IS FAN/CASING SECTION
- 3. MPT DENOTES MALE PIPE THREAD
  FPT DENOTES FEMALE PIPE THREAD
  BFW DENOTES BEVELED FOR WELDING
  GVD DENOTES GROOVED
  FLG DENOTES FLANGE
  PE DENOTES PLAIN END
- 4. +UNIT WEIGHT DOES NOT INCLUDE ACCESSORIES (SEE ACCESSORY DRAWINGS)
- 5. MAKE-UP WATER PRESSURE 20 psi MIN [137 kPa], 50 psi MAX [344 kPa]
- 6. \*-APPROXIMATE DIMENSIONS DO NOT USE FOR PRE-FABRICATION OF CONNECTING PIPING
- 7. 3/4" [19mm] DIA. MOUNTING HOLES. REFER TO RECOMMENDED STEEL SUPPORT DRAWING.
- 8. DIMENSIONS LISTED AS FOLLOWS: ENGLISH FT-IN METRIC [mm]

## FACE C

FACE D

**FACE A** 

FACE A

SHIPPING WEIGHT 12490 lbs+ [5670] kg+

OPERATING WEIGHT

**FACE B** 

14880 lbs+ [6750] kg+