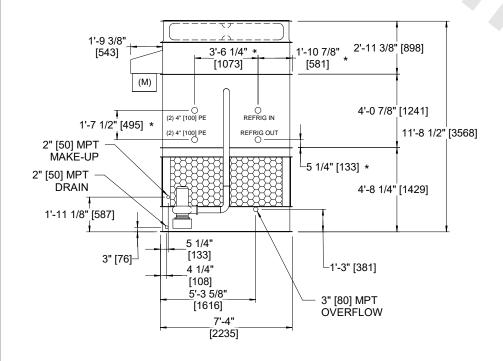

## NOTES

- 1. (M)- FAN MOTOR LOCATION
- 2. HEAVIEST SECTION IS FAN/CASING SECTION
- 3. MPT DENOTES MALE PIPE THREAD
  FPT DENOTES FEMALE PIPE THREAD
  BFW DENOTES BEVELED FOR WELDING
  GVD DENOTES GROOVED
  FLG DENOTES FLANGE
  PE DENOTES PLAIN END
- 4. +UNIT WEIGHT DOES NOT INCLUDE ACCESSORIES (SEE ACCESSORY DRAWINGS)
- 5. MAKE-UP WATER PRESSURE 20 psi MIN [137 kPa], 50 psi MAX [344 kPa]
- 6. \*-APPROXIMATE DIMENSIONS DO NOT USE FOR PRE-FABRICATION OF CONNECTING PIPING
- 7. 3/4" [19mm] DIA. MOUNTING HOLES. REFER TO RECOMMENDED STEEL SUPPORT DRAWING.
- 8. DIMENSIONS LISTED AS FOLLOWS: ENGLISH FT-IN METRIC [mm]

## FACE C

FACE D

**FACE A** 

FACE A

SHIPPING WEIGHT 12490 lbs+ [5670] kg+

OPERATING WEIGHT

**FACE B** 

14880 lbs+ [6750] kg+

HEAVIEST SECTION WEIGHT

10300 lbs+ [4675] kg+

NO. OF SHIPPING SECTIONS

DRAWN BY:

JLG