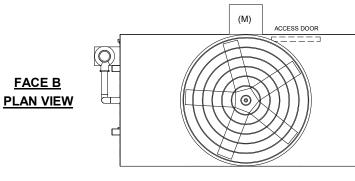

## NOTES

- 1. (M)- FAN MOTOR LOCATION
- 2. HEAVIEST SECTION IS FAN/CASING SECTION
- 3. MPT DENOTES MALE PIPE THREAD
  FPT DENOTES FEMALE PIPE THREAD
  BFW DENOTES BEVELED FOR WELDING
  GVD DENOTES GROOVED
  FLG DENOTES FLANGE
  PE DENOTES PLAIN END
- 4. +UNIT WEIGHT DOES NOT INCLUDE ACCESSORIES (SEE ACCESSORY DRAWINGS)
- 5. MAKE-UP WATER PRESSURE 20 psi MIN [137 kPa], 50 psi MAX [344 kPa]
- 6. \*-APPROXIMATE DIMENSIONS DO NOT USE FOR PRE-FABRICATION OF CONNECTING PIPING
- 7. 3/4" [19mm] DIA. MOUNTING HOLES. REFER TO RECOMMENDED STEEL SUPPORT DRAWING.
- 8. DIMENSIONS LISTED AS FOLLOWS: ENGLISH FT-IN METRIC [mm]

## FACE C

FACE D

**FACE A** 

FACE A

SHIPPING WEIGHT 12490 lbs+ [5670] kg+

OPERATING WEIGHT

**FACE B** 

14880 lbs+ [6750] kg+