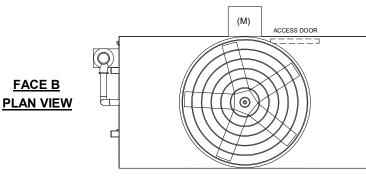

## **NOTES**

- 1. (M)- FAN MOTOR LOCATION
- 2. HEAVIEST SECTION IS FAN/CASING SECTION
- 3. MPT DENOTES MALE PIPE THREAD
  FPT DENOTES FEMALE PIPE THREAD
  BFW DENOTES BEVELED FOR WELDING
  GVD DENOTES GROOVED
  FLG DENOTES FLANGE
  PE DENOTES PLAIN END
- 4. +UNIT WEIGHT DOES NOT INCLUDE ACCESSORIES (SEE ACCESSORY DRAWINGS)
- 5. MAKE-UP WATER PRESSURE 20 psi MIN [137 kPa], 50 psi MAX [344 kPa]
- 6. \*-APPROXIMATE DIMENSIONS DO NOT USE FOR PRE-FABRICATION OF CONNECTING PIPING
- 7. 3/4" [19mm] DIA. MOUNTING HOLES. REFER TO RECOMMENDED STEEL SUPPORT DRAWING.
- 8. DIMENSIONS LISTED AS FOLLOWS: ENGLISH FT-IN METRIC [mm]