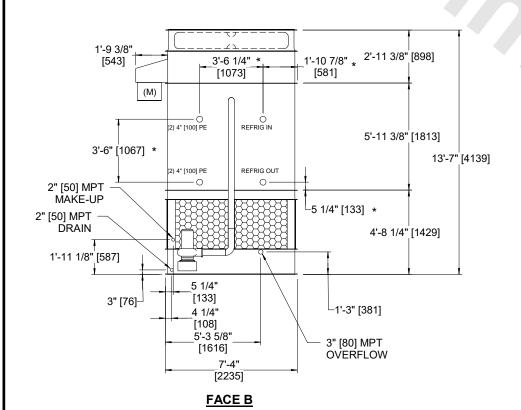

## **NOTES**

- 1. (M)- FAN MOTOR LOCATION
- 2. HEAVIEST SECTION IS FAN/CASING SECTION
- 3. MPT DENOTES MALE PIPE THREAD
  FPT DENOTES FEMALE PIPE THREAD
  BFW DENOTES BEVELED FOR WELDING
  GVD DENOTES GROOVED
  FLG DENOTES FLANGE
  PE DENOTES PLAIN END
- 4. +UNIT WEIGHT DOES NOT INCLUDE ACCESSORIES (SEE ACCESSORY DRAWINGS)
- 5. MAKE-UP WATER PRESSURE 20 psi MIN [137 kPa], 50 psi MAX [344 kPa]
- 6. \*-APPROXIMATE DIMENSIONS DO NOT USE FOR PRE-FABRICATION OF CONNECTING PIPING
- 7. 3/4" [19mm] DIA. MOUNTING HOLES. REFER TO RECOMMENDED STEEL SUPPORT DRAWING.
- 8. DIMENSIONS LISTED AS FOLLOWS: ENGLISH FT-IN METRIC [mm]