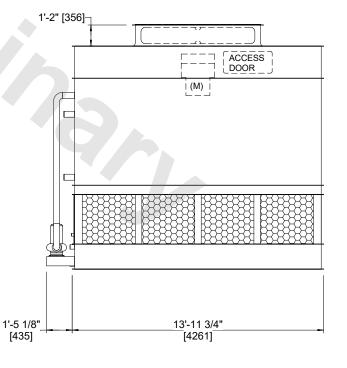

## **NOTES**

- 1. (M)- FAN MOTOR LOCATION
- 2. HEAVIEST SECTION IS FAN/CASING SECTION
- 3. MPT DENOTES MALE PIPE THREAD
  FPT DENOTES FEMALE PIPE THREAD
  BFW DENOTES BEVELED FOR WELDING
  GVD DENOTES GROOVED
  FLG DENOTES FLANGE
  PE DENOTES PLAIN END
- 4. +UNIT WEIGHT DOES NOT INCLUDE ACCESSORIES (SEE ACCESSORY DRAWINGS)
- 5. MAKE-UP WATER PRESSURE 20 psi MIN [137 kPa], 50 psi MAX [344 kPa]
- 6. \*-APPROXIMATE DIMENSIONS DO NOT USE FOR PRE-FABRICATION OF CONNECTING PIPING
- 7. 3/4" [19mm] DIA. MOUNTING HOLES. REFER TO RECOMMENDED STEEL SUPPORT DRAWING.
- 8. DIMENSIONS LISTED AS FOLLOWS: ENGLISH FT-IN METRIC [mm]