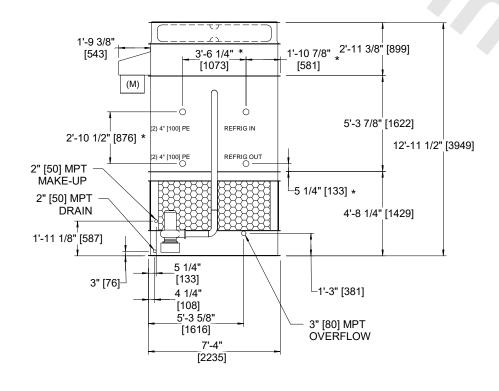

## NOTES

- 1. (M)- FAN MOTOR LOCATION
- 2. HEAVIEST SECTION IS FAN/CASING SECTION
- 3. MPT DENOTES MALE PIPE THREAD
  FPT DENOTES FEMALE PIPE THREAD
  BFW DENOTES BEVELED FOR WELDING
  GVD DENOTES GROOVED
  FLG DENOTES FLANGE
  PE DENOTES PLAIN END
- 4. +UNIT WEIGHT DOES NOT INCLUDE ACCESSORIES (SEE ACCESSORY DRAWINGS)
- 5. MAKE-UP WATER PRESSURE 20 psi MIN [137 kPa], 50 psi MAX [344 kPa]
- 6. \*-APPROXIMATE DIMENSIONS DO NOT USE FOR PRE-FABRICATION OF CONNECTING PIPING
- 7. 3/4" [19mm] DIA. MOUNTING HOLES. REFER TO RECOMMENDED STEEL SUPPORT DRAWING.
- 8. DIMENSIONS LISTED AS FOLLOWS: ENGLISH FT-IN METRIC [mm]