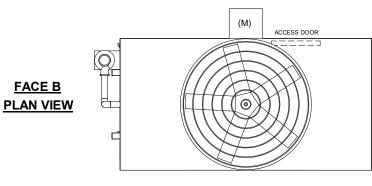

## NOTES

- 1. (M)- FAN MOTOR LOCATION
- 2. HEAVIEST SECTION IS FAN/CASING SECTION
- 3. MPT DENOTES MALE PIPE THREAD
  FPT DENOTES FEMALE PIPE THREAD
  BFW DENOTES BEVELED FOR WELDING
  GVD DENOTES GROOVED
  FLG DENOTES FLANGE
  PE DENOTES PLAIN END
- 4. +UNIT WEIGHT DOES NOT INCLUDE ACCESSORIES (SEE ACCESSORY DRAWINGS)
- 5. MAKE-UP WATER PRESSURE 20 psi MIN [137 kPa], 50 psi MAX [344 kPa]
- 6. \*-APPROXIMATE DIMENSIONS DO NOT USE FOR PRE-FABRICATION OF CONNECTING PIPING
- 7. 3/4" [19mm] DIA. MOUNTING HOLES. REFER TO RECOMMENDED STEEL SUPPORT DRAWING.
- 8. DIMENSIONS LISTED AS FOLLOWS: ENGLISH FT-IN METRIC [mm]

FACE D

**FACE A** 

**FACE C** 

FACE A

SHIPPING WEIGHT 17060 lbs+ [7740] kg+

OPERATING WEIGHT

**FACE B** 

19580 lbs+ [8885] kg+