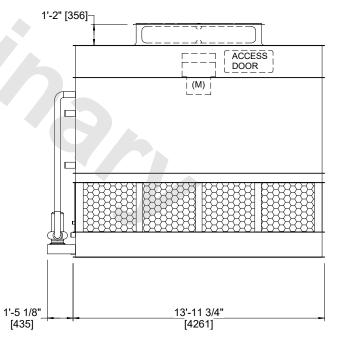

## NOTES

- 1. (M)- FAN MOTOR LOCATION
- 2. HEAVIEST SECTION IS FAN/CASING SECTION
- 3. MPT DENOTES MALE PIPE THREAD
  FPT DENOTES FEMALE PIPE THREAD
  BFW DENOTES BEVELED FOR WELDING
  GVD DENOTES GROOVED
  FLG DENOTES FLANGE
  PE DENOTES PLAIN END
- 4. +UNIT WEIGHT DOES NOT INCLUDE ACCESSORIES (SEE ACCESSORY DRAWINGS)
- 5. MAKE-UP WATER PRESSURE 20 psi MIN [137 kPa], 50 psi MAX [344 kPa]
- 6. \*-APPROXIMATE DIMENSIONS DO NOT USE FOR PRE-FABRICATION OF CONNECTING PIPING
- 7. 3/4" [19mm] DIA. MOUNTING HOLES. REFER TO RECOMMENDED STEEL SUPPORT DRAWING.
- 8. DIMENSIONS LISTED AS FOLLOWS: ENGLISH FT-IN METRIC [mm]

FACE D

**FACE A** 

**FACE C** 

FACE A

SHIPPING WEIGHT 17060 lbs+ [7740] kg+

OPERATING WEIGHT

**FACE B** 

19580 lbs+ [8885] kg+