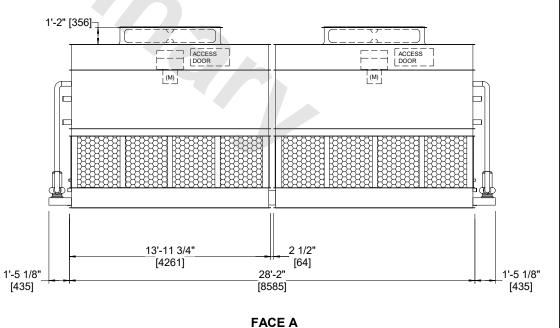

## FACE A

OPERATING

WEIGHT

26590 lbs+ [12065] kg+

NO. OF SHIPPING SECTIONS

DRAWN BY:

**JLG**