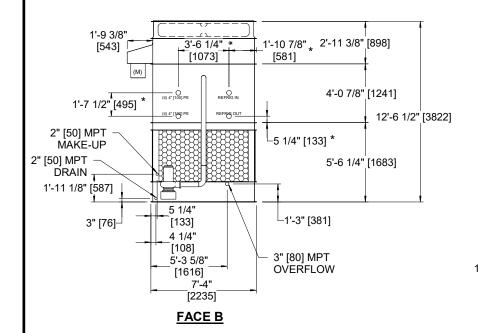

## NOTES

SHIPPING

WEIGHT

- 1. (M)- FAN MOTOR LOCATION
- 2. HEAVIEST SECTION IS FAN/CASING SECTION
- 3. MPT DENOTES MALE PIPE THREAD
  FPT DENOTES FEMALE PIPE THREAD
  BFW DENOTES BEVELED FOR WELDING
  GVD DENOTES GROOVED
  FLG DENOTES FLANGE
  PE DENOTES PLAIN END
  4. +UNIT WEIGHT DOES NOT INCLUDE
- 4. +UNIT WEIGHT DOES NOT INCLUDE
  ACCESSORIES (SEE ACCESSORY DRAWINGS)
  5. MAKE-UP WATER PRESSURE
- 20 psi MIN [137 kPa], 50 psi MAX [344 kPa]
- \*-APPROXIMATE DÍMENSIONS DO NOT ÚSE FOR PRE-FABRICATION OF CONNECTING PIPING
- 7. 3/4" [19mm] DIA. MOUNTING HOLES. REFER TO RECOMMENDED STEEL SUPPORT DRAWING.

24980 lbs+ [11335] kg+

8. DIMENSIONS LISTED AS FOLLOWS: ENGLISH FT-IN METRIC [mm]