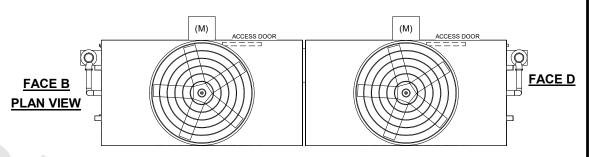

## NOTES

SHIPPING

WEIGHT

- 1. (M)- FAN MOTOR LOCATION
- 2. HEAVIEST SECTION IS FAN/CASING SECTION
- 3. MPT DENOTES MALE PIPE THREAD
  FPT DENOTES FEMALE PIPE THREAD
  BFW DENOTES BEVELED FOR WELDING
  GVD DENOTES GROOVED
  FLG DENOTES FLANGE
  PE DENOTES PLAIN END
  4. +UNIT WEIGHT DOES NOT INCLUDE
- 4. +UNIT WEIGHT DOES NOT INCLUDE
  ACCESSORIES (SEE ACCESSORY DRAWINGS)
  5. MAKE-UP WATER PRESSURE
- 20 psi MIN [137 kPa], 50 psi MAX [344 kPa]
- \*-APPROXIMATE DÍMENSIONS DO NOT ÚSE FOR PRE-FABRICATION OF CONNECTING PIPING
- 7. 3/4" [19mm] DIA. MOUNTING HOLES. REFER TO RECOMMENDED STEEL SUPPORT DRAWING.

## FACE C