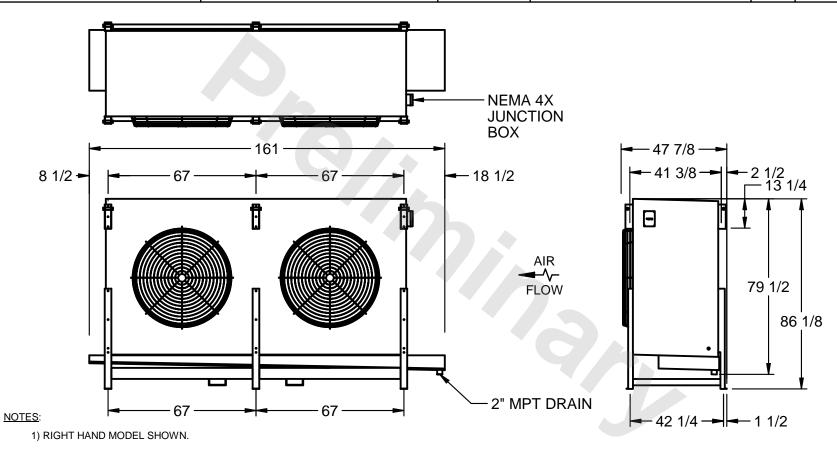

## EVAPCO, INC.

MODEL # SSTHB2-6063E0300K1KA CUSTOMER STL2-SE-22-FL N.T.S. 9/12/2025

- 2) ALL DIMENSIONS ARE FOR REFERENCE AND SHOULD NOT BE USED FOR PREFABRICATION OF PIPING OR SUPPORTS.
- 3) WATER DEFROST ADDS 6 INCHES TO HEIGHT OF STANDARD UNIT AND CHANGES DRAIN SIZE.
- 4) HANGER HOLES ARE FOR 3/4 INCH THREADED ROD.