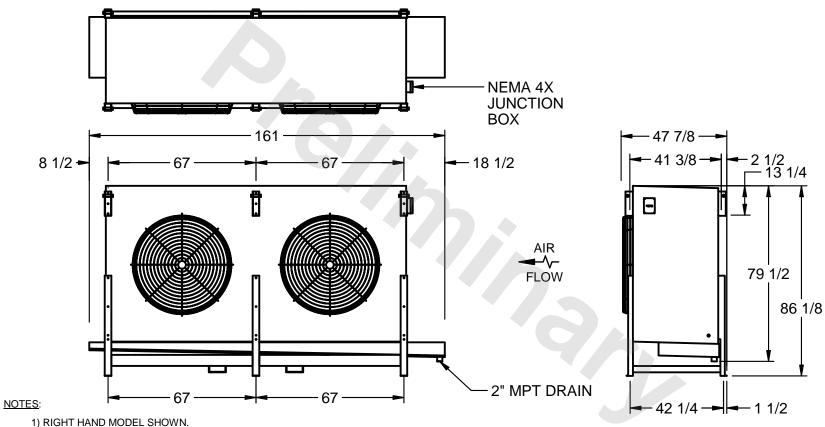

## EVAPCO, INC.

MODEL # SSTHB2-6063E0500K1LA CUSTOMER STL2-SE-22-FL N.T.S. 9/12/2025

- 2) ALL DIMENSIONS ARE FOR REFERENCE AND SHOULD NOT BE USED FOR PREFABRICATION OF PIPING OR SUPPORTS.
- 3) WATER DEFROST ADDS 6 INCHES TO HEIGHT OF STANDARD UNIT AND CHANGES DRAIN SIZE.
- 4) HANGER HOLES ARE FOR 3/4 INCH THREADED ROD.

| PROJECT SHIPPING WEIGHT 2640 lbs OPERATING WEIGHT 3060 lbs |
|------------------------------------------------------------|
|------------------------------------------------------------|