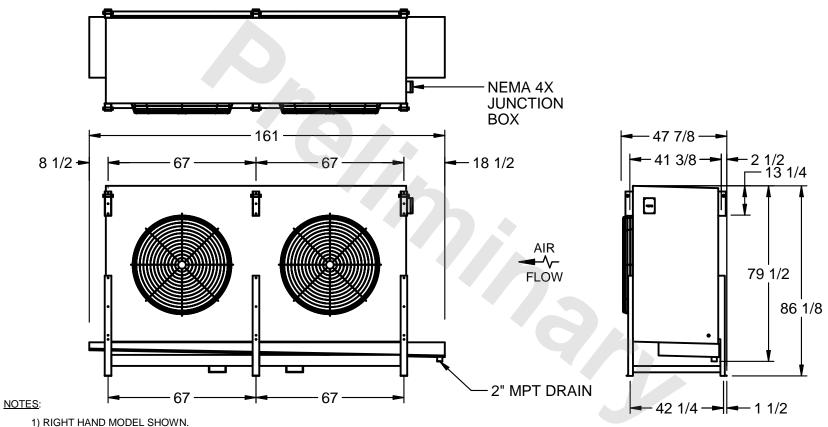

## EVAPCO, INC.

MODEL # SSTHB2-6083E0750K1LA CUSTOMER STL2-SE-22-FL N.T.S. 9/12/2025

- 2) ALL DIMENSIONS ARE FOR REFERENCE AND SHOULD NOT BE USED FOR PREFABRICATION OF PIPING OR SUPPORTS.
- 3) WATER DEFROST ADDS 6 INCHES TO HEIGHT OF STANDARD UNIT AND CHANGES DRAIN SIZE.
- 4) HANGER HOLES ARE FOR 3/4 INCH THREADED ROD.